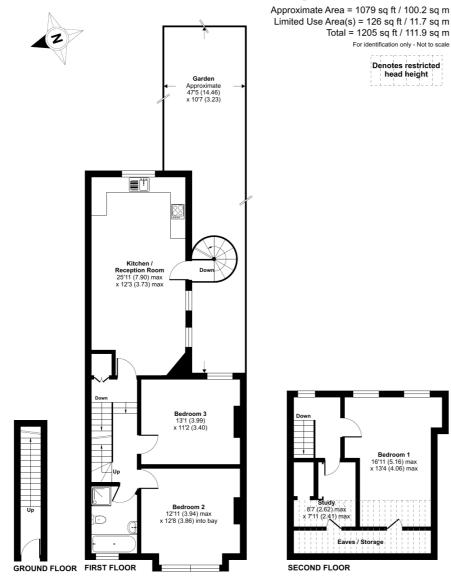

## Rosedale Terrace, Dalling Road, London, W6

Floor plan produced in accordance with RICS Property Measurement Standards incorporating International Property Measurement Standards (IPMS2 Residential). ©ntchecorn 2023. Produced for Cow & Co Properties Ltd. REF: 1050028

Tel: 0208 065 0010 Email: thehub@cowandco-london.com Web: cowandco-london.com Agents note: All measurements are approximate and whilst every attempt has been made to ensure accuracy they are for general guidance only and must not be relied on. The fixture and fittings referred to have not been tested and therefore no guarantee can be given that they are in working order. Internal photographs are reproduced for general information and it must not be inferred that any item shown is included with the property.