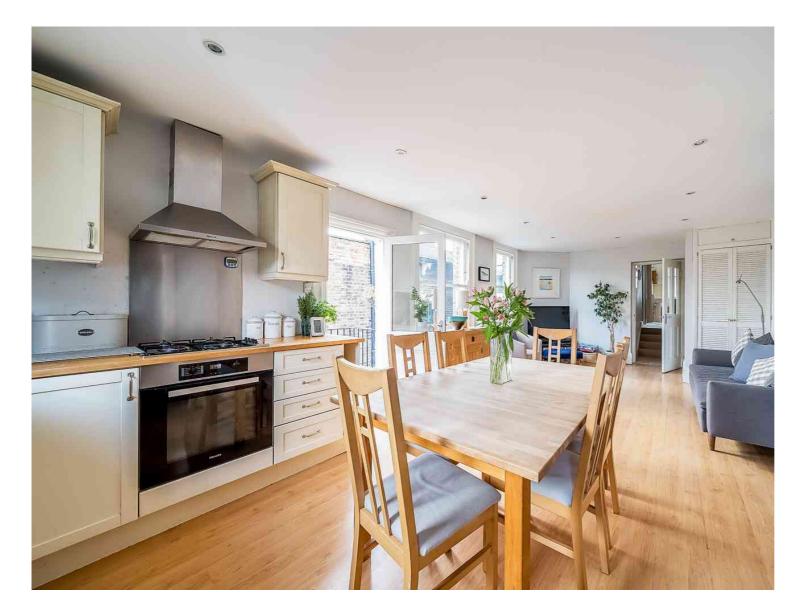

With its own private front door, entrance hallway, three good sized bedrooms, a large family bathroom and a light filled kitchen/dining room with access on to a private and secluded garden.

Dalling Road is within close proximity to King Street, Hammersmith with its abundance of shops and amenities and there are many fantastic schools including John Betts, Brackenbury Primary and West London Free School just a short walk away.

- Edwardian maisonette
- Three bedroom apartment situated in popular location
- Private garden
- Brackenbury Village
- Arranged over two floors
- Large kitchen/dining
- Leasehold with the freehold included