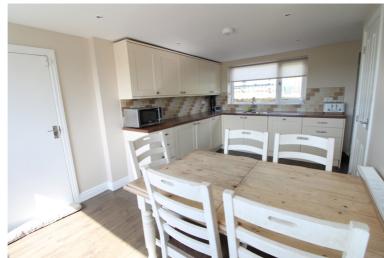

## **FULL DESCRIPTION**

A unique opportunity has arisen to purchase this fabulous three double bedroom detached bungalow situated in the popular village of Harecroft with extensive gardens, approximately 2 acres of land, and stunning long distance views over Hewenden vidauct and the surrounding countryside. The well proportioned accommodation comprises of an entrance hall, the dining kitchen has an attrctive range of modern base and wall mounted units, integrated appliances to include oven, hob, extractor fan, dishwasher, fridge and freezer, double glazed windows to the front and rear, and gives access to the integral garage. The living room is a real feature of this property measuring approximately 27ft 5inch in length and having full width double glazed windows to the front enjoying stunning views over Hewenden viaduct. There are three double bedrooms, and the house bathroom which has a four piece suite comprising of bath, shower cubicle, WC, wash hand basin. Externally the property has an enclosed front lawn and ample parking. To the rear an extensive rear garden leading to a further wooded garden. To the side of the property there is approximately 2 acres of land. Viewing essential to fully appreciate, no onward chain, EPC rating is C.