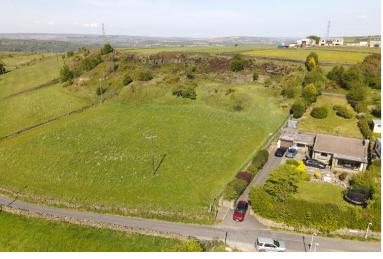

## **SUMMARY**

\*\*A FABULOUS 3 DOUBLE BEDROOM DETACHED BUNGALOW, EXTENSIVE GARDENS, APPROX. 2 ACRES OF LAND - POPULAR VILLAGE OF HARECOFT!!\*\* Having stunning long distance views over Hewenden viaduct & surrounding countryside, ample parking, integral garage, modern fitted kitchen with integrated appliances - OFFERED FOR SALE WITH NO ONWARD CHAIN!! EPC rating is C.

## **FULL DESCRIPTION**

A unique opportunity has arisen to purchase this fabulous three double bedroom detached bungalow situated in the popular village of Harecroft with extensive gardens, approximately 2 acres of land, and stunning long distance views over Hewenden vidauct and the surrounding countryside. The well proportioned accommodation comprises of an entrance hall, the dining kitchen has an attrctive range of modern base and wall mounted units, integrated appliances to include oven, hob, extractor fan, dishwasher, fridge and freezer, double glazed windows to the front and rear, and gives access to the integral garage. The living room is a real feature of this property measuring approximately 27ft 5inch in length and having full width double glazed windows to the front enjoying stunning views over Hewenden viaduct. There are three double bedrooms, and the house bathroom which has a four piece suite comprising of bath, shower cubicle, WC, wash hand basin. Externally the property has an enclosed front lawn and ample parking. To the rear an extensive rear garden leading to a further wooded garden. To the side of the property there is approximately 2 acres of land. Viewing essential to fully appreciate, no onward chain, EPC rating is C.