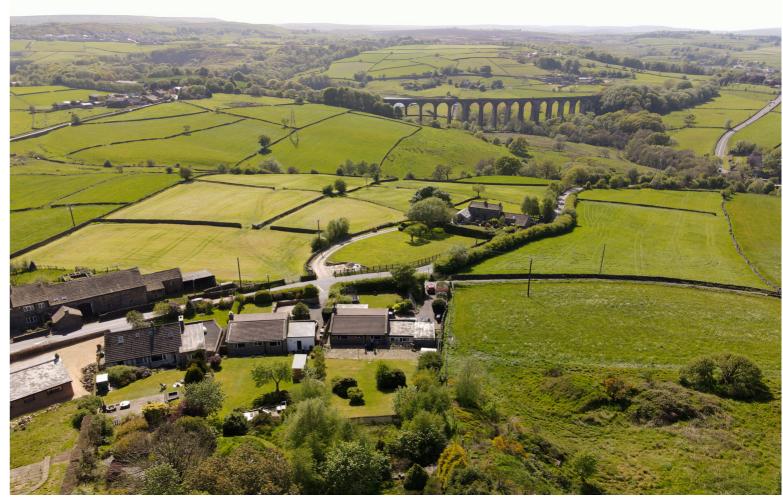

## **SUMMARY**

\*\*A FABULOUS 3 DOUBLE BEDROOM DETACHED BUNGALOW, EXTENSIVE GARDENS, APPROX. 2 ACRES OF LAND - POPULAR VILLAGE OF HARECOFT!!\*\* Having stunning long distance views over Hewenden viaduct & surrounding countryside, ample parking, integral garage, modern fitted kitchen with integrated appliances - OFFERED FOR SALE WITH NO ONWARD CHAIN!! EPC rating is C.

## **FULL DESCRIPTION**

A unique opportunity has arisen to purchase this fabulous three double bedroom detached bungalow situated in the popular village of Harecroft with extensive gardens, approximately 2 acres of land, and stunning long distance views over Hewenden vidauct and the surrounding countryside. The well proportioned accommodation comprises of an entrance hall, the dining kitchen has an attrctive range of modern base and wall mounted units, integrated appliances to include oven, hob, extractor fan, dishwasher, fridge and freezer, double glazed windows to the front and rear, and gives access to the integral garage. The living room is a real feature of this property measuring approximately 27ft 5inch in length and having full width double glazed windows to the front enjoying stunning views over Hewenden viaduct. There are three double bedrooms, and the house bathroom which has a four piece suite comprising of bath, shower cubicle, WC, wash hand basin. Externally the property has an enclosed front lawn and ample parking. To the rear an extensive rear garden leading to a further wooded garden. To the side of the property there is approximately 2 acres of land. Viewing essential to fully appreciate, no onward chain, EPC rating is C.