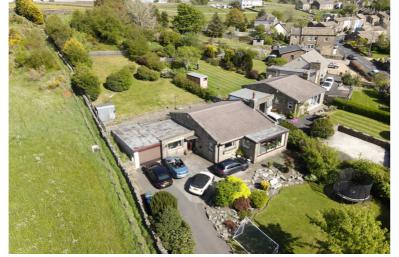

## **SUMMARY**

\*\*A FABULOUS 3 DOUBLE BEDROOM DETACHED BUNGALOW, EXTENSIVE GARDENS, APPROX. 2 ACRES OF LAND - POPULAR VILLAGE OF HARECOFT!!\*\* Having stunning long distance views over Hewenden viaduct & surrounding countryside, ample parking, integral garage, modern fitted kitchen with integrated appliances - OFFERED FOR SALE WITH NO ONWARD CHAIN!! EPC rating is C.

## **FULL DESCRIPTION**

A unique opportunity has arisen to purchase this fabulous three double bedroom detached bungalow situated in the popular village of Harecroft with extensive gardens, approximately 2 acres of land, and stunning long distance views over Hewenden vidauct and the surrounding countryside. The well proportioned accommodation comprises of an entrance hall, the dining kitchen has an attrctive range of modern base and wall mounted units, integrated appliances to include oven, hob, extractor fan, dishwasher, fridge and freezer, double glazed windows to the front and rear, and gives access to the integral garage. The living room is a real feature of this property measuring approximately 27ft 5inch in length and having full width double glazed windows to the front enjoying stunning views over Hewenden viaduct. There are three double bedrooms, and the house bathroom which has a four piece suite comprising of bath, shower cubicle, WC, wash hand basin. Externally the property has an enclosed front lawn and ample parking. To the rear an extensive rear garden leading to a further wooded garden. To the side of the property there is approximately 2 acres of land. Viewing essential to fully appreciate, no onward chain, EPC rating is C.