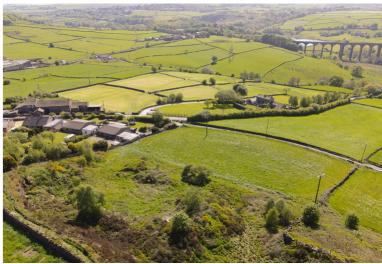

## **SUMMARY**

\*\*A FABULOUS 3 DOUBLE BEDROOM DETACHED BUNGALOW, EXTENSIVE GARDENS, APPROX. 2 ACRES OF LAND - POPULAR VILLAGE OF HARECOFT!!\*\* Having stunning long distance views over Hewenden viaduct & surrounding countryside, ample parking, integral garage, modern fitted kitchen with integrated appliances - OFFERED FOR SALE WITH NO ONWARD CHAIN!! EPC rating is C.

## **FULL DESCRIPTION**

A unique opportunity has arisen to purchase this fabulous three double bedroom detached bungalow situated in the popular village of Harecroft with extensive gardens, approximately 2 acres of land, and stunning long distance views over Hewenden vidauct and the surrounding countryside. The well proportioned accommodation comprises of an entrance hall, the dining kitchen has an attrctive range of modern base and wall mounted units, integrated appliances to include oven, hob, extractor fan, dishwasher, fridge and freezer, double glazed windows to the front and rear, and gives access to the integral garage. The living room is a real feature of this property measuring approximately 27ft 5inch in length and having full width double glazed windows to the front enjoying stunning views over Hewenden viaduct. There are three double bedrooms, and the house bathroom which has a four piece suite comprising of bath, shower cubicle, WC, wash hand basin. Externally the property has an enclosed front lawn and ample parking. To the rear an extensive rear garden leading to a further wooded garden. To the side of the property there is approximately 2 acres of land. Viewing essential to fully appreciate, no onward chain, EPC rating is C.