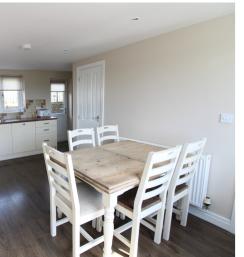

## **FULL DESCRIPTION**

A unique opportunity has arisen to purchase this fabulous three double bedroom detached bungalow situated in the popular village of Harecroft with extensive gardens, approximately 2 acres of land, and stunning long distance views over Hewenden vidauct and the surrounding countryside. The well proportioned accommodation comprises of an entrance hall, the dining kitchen has an attrctive range of modern base and wall mounted units, integrated appliances to include oven, hob, extractor fan, dishwasher, fridge and freezer, double glazed windows to the front and rear, and gives access to the integral garage. The living room is a real feature of this property measuring approximately 27ft 5inch in length and having full width double glazed windows to the front enjoying stunning views over Hewenden viaduct. There are three double bedrooms, and the house bathroom which has a four piece suite comprising of bath, shower cubicle, WC, wash hand basin. Externally the property has an enclosed front lawn and ample parking. To the rear an extensive rear garden leading to a further wooded garden. To the side of the property there is approximately 2 acres of land. Viewing essential to fully appreciate, no onward chain, EPC rating is C.