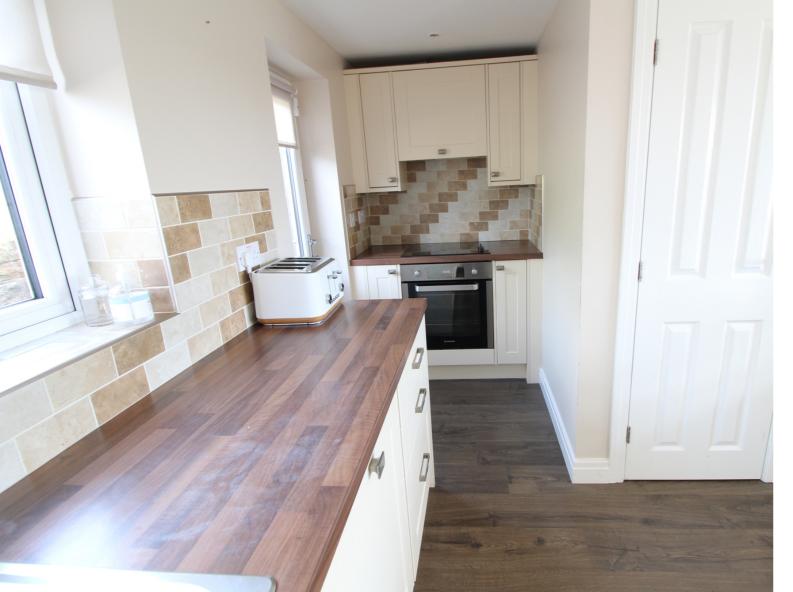

## **FULL DESCRIPTION**

A unique opportunity has arisen to purchase this fabulous three double bedroom detached bungalow situated in the popular village of Harecroft with extensive gardens, approximately 2 acres of land, and stunning long distance views over Hewenden vidauct and the surrounding countryside. The well proportioned accommodation comprises of an entrance hall, the dining kitchen has an attrctive range of modern base and wall mounted units, integrated appliances to include oven, hob, extractor fan, dishwasher, fridge and freezer, double glazed windows to the front and rear, and gives access to the integral garage. The living room is a real feature of this property measuring approximately 27ft 5inch in length and having full width double glazed windows to the front enjoying stunning views over Hewenden viaduct. There are three double bedrooms, and the house bathroom which has a four piece suite comprising of bath, shower cubicle, WC, wash hand basin. Externally the property has an enclosed front lawn and ample parking. To the rear an extensive rear garden leading to a further wooded garden. To the side of the property there is approximately 2 acres of land. Viewing essential to fully appreciate, no onward chain, EPC rating is C.