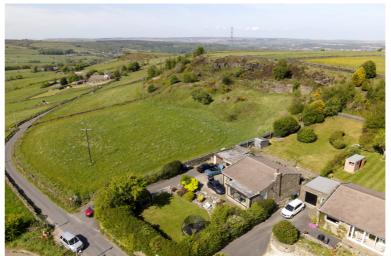

## **SUMMARY**

\*\*A FABULOUS 3 DOUBLE BEDROOM DETACHED BUNGALOW, EXTENSIVE GARDENS, APPROX. 2 ACRES OF LAND - POPULAR VILLAGE OF HARECOFT!!\*\* Having stunning long distance views over Hewenden viaduct & surrounding countryside, ample parking, integral garage, modern fitted kitchen with integrated appliances - OFFERED FOR SALE WITH NO ONWARD CHAIN!! EPC rating is C.

## **FULL DESCRIPTION**

A unique opportunity has arisen to purchase this fabulous three double bedroom detached bungalow situated in the popular village of Harecroft with extensive gardens, approximately 2 acres of land, and stunning long distance views over Hewenden vidauct and the surrounding countryside. The well proportioned accommodation comprises of an entrance hall, the dining kitchen has an attrctive range of modern base and wall mounted units, integrated appliances to include oven, hob, extractor fan, dishwasher, fridge and freezer, double glazed windows to the front and rear, and gives access to the integral garage. The living room is a real feature of this property measuring approximately 27ft 5inch in length and having full width double glazed windows to the front enjoying stunning views over Hewenden viaduct. There are three double bedrooms, and the house bathroom which has a four piece suite comprising of bath, shower cubicle, WC, wash hand basin. Externally the property has an enclosed front lawn and ample parking. To the rear an extensive rear garden leading to a further wooded garden. To the side of the property there is approximately 2 acres of land. Viewing essential to fully appreciate, no onward chain, EPC rating is C.