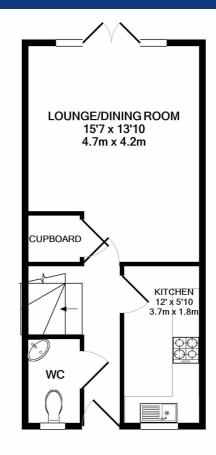

Elk Path, Three Mile Cross, Reading, Berkshire. RG7 1WE.

GROUND FLOOR

# **Ground Floor Entrance Hall** Cloakroom Kitchen 12' " x 5' 10" (NaNm x 1.78m) Lounge/Dining Room 15' 7" x 13' 10" (4.75m x 4.22m) **First Floor** Landing