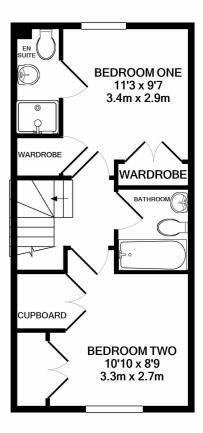

#### **Property Description**

**Bedroom One** 

11' 3" x 9' 7" (3.43m x 2.92m)

#### Ensuite

**Bedroom Two** 10' 10" x 8' 9" (3.30m x 2.67m)

Bathroom

Outside

Front Garden

**Rear Garden** 

Allocated Parking For Two Cars

**Council Tax Band** 