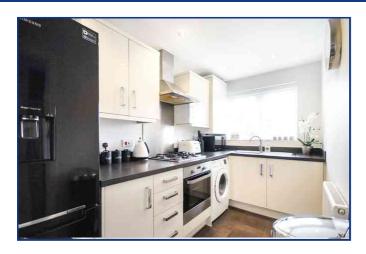

# **Ground Floor Entrance Hall** Cloakroom Kitchen 12' " x 5' 10" (NaNm x 1.78m) Lounge/Dining Room 15' 7" x 13' 10" (4.75m x 4.22m) **First Floor** Landing