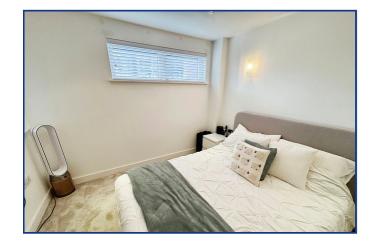

## Bedroom

21'6" x 12'10" (6.55m x 3.92m) Double bedroom with Large Built in Wardrobe with double doors. Two double glazed windows.