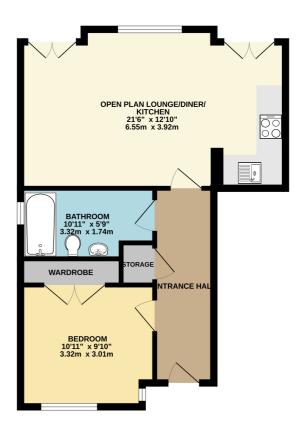

SECOND FLOOR 529 sq.ft. (49.2 sq.m.) approx.

TOTAL FLOOR AREA: 529 sq.ft. (49.2 sq.m.) approx.

Whitst every attempt has been made to ensure the accuracy of the floorplan contained here, measure of doors, windows, rooms and any other femms are approximate and no responsibility to taken for an omission or mis-statement. This plan is for illustrative purposes only and should be used as such the prospective purchase. The services, systems and applicants softem there are then tested and no greater and the services softem there are then tested and no greater and the services and the services are services.

#### **Entrance Hall**

Access to all rooms. Storage Cupboard

## Bedroom

21'6" x 12'10" (6.55m x 3.92m) Double bedroom with Large Built in Wardrobe with double doors. Two double glazed windows.

# Bathroom

Modern bathroom with suite comprising of bath with shower over, low level WC, wash basin. Double glazed window.

## **Open Plan Living**

21'6" x 12x10" (6.55m x 3.92m) Stylish and modern open plan living space with two UPVC double glazed double doors to juliet balconies. Double glazed window. Kitchen area has range of low level and eye levels units with fitted sink and electric hob.