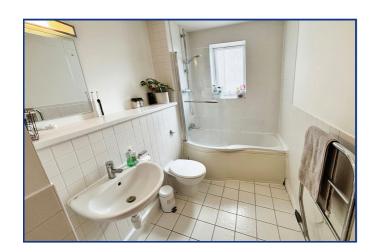

# Bathroom

Modern bathroom with suite comprising of bath with shower over, low level WC, wash basin. Double glazed window.