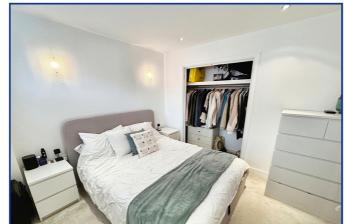

## Bedroom

21'6" x 12'10" (6.55m x 3.92m) Double bedroom with Large Built in Wardrobe with double doors. Two double glazed windows.