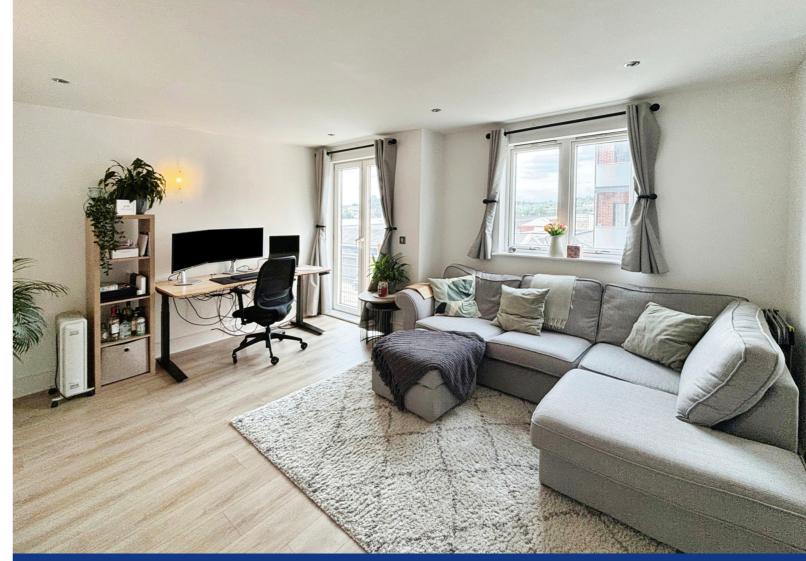

## **Open Plan Living**

21'6" x 12x10" (6.55m x 3.92m) Stylish and modern open plan living space with two UPVC double glazed double doors to juliet balconies. Double glazed window. Kitchen area has range of low level and eye levels units with fitted sink and electric hob.