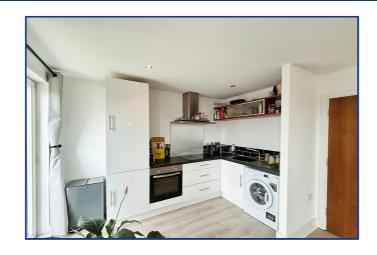

## **Open Plan Living**

21'6" x 12x10" (6.55m x 3.92m) Stylish and modern open plan living space with two UPVC double glazed double doors to juliet balconies. Double glazed window. Kitchen area has range of low level and eye levels units with fitted sink and electric hob.