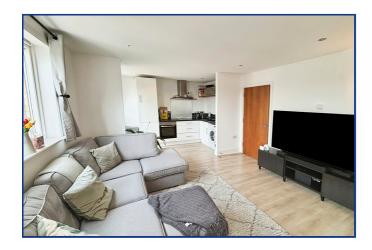

## **Open Plan Living**

21'6" x 12x10" (6.55m x 3.92m) Stylish and modern open plan living space with two UPVC double glazed double doors to juliet balconies. Double glazed window. Kitchen area has range of low level and eye levels units with fitted sink and electric hob.