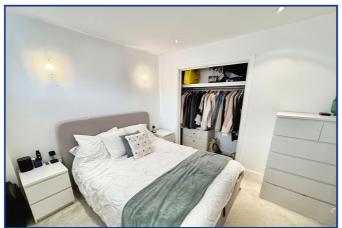

## Bedroom

21'6" x 12'10" (6.55m x 3.92m) Double bedroom with Large Built in Wardrobe with double doors. Two double glazed windows.