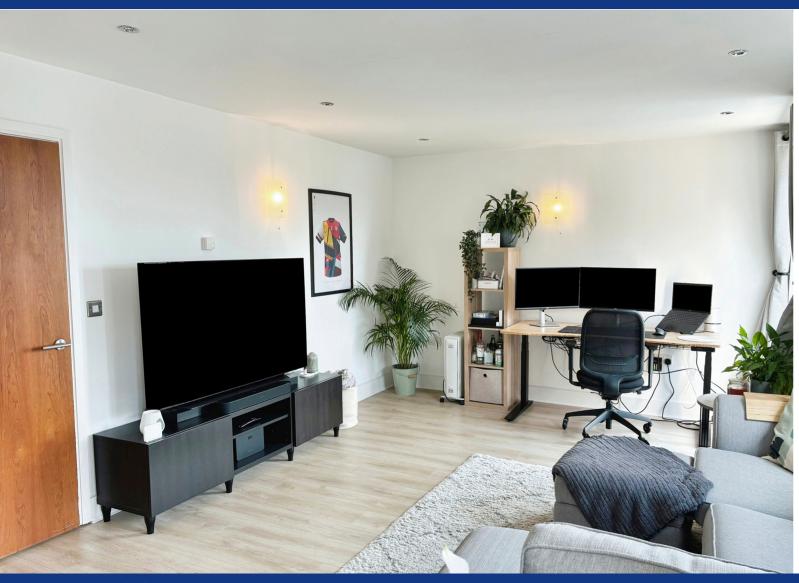

## **Open Plan Living**

21'6" x 12x10" (6.55m x 3.92m) Stylish and modern open plan living space with two UPVC double glazed double doors to juliet balconies. Double glazed window. Kitchen area has range of low level and eye levels units with fitted sink and electric hob.