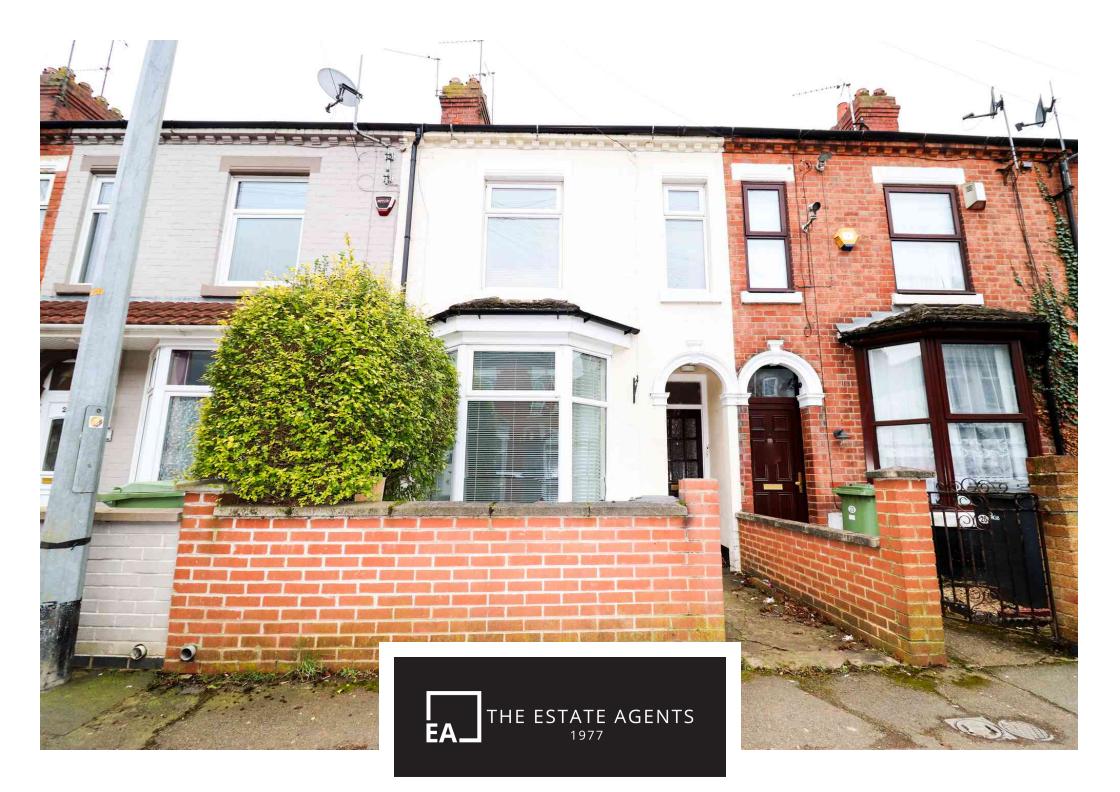

Stanley Road, Wellingborough, Northamptonshire NN8 1DY Offers Over £250,000 - Freehold

The accommodation briefly comprises; entrance hall, living room, dining room/bedroom 4, breakfast room, kitchen and shower room. On the first floor are three generous bedrooms and family bathroom. Outside the property is set back from the pavement with some frontage and there's a low maintenance garden to the rear. The property is ideally situated within easy reach of Wellingborough town centre and train station.