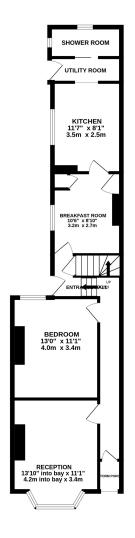

The accommodation briefly comprises; entrance hall, living room, dining room/bedroom 4, breakfast room, kitchen and shower room. On the first floor are three generous bedrooms and family bathroom. Outside the property is set back from the pavement with some frontage and there's a low maintenance garden to the rear. The property is ideally situated within easy reach of Wellingborough town centre and train station.

ROUND FLOOR q.ft. (60.2 sq.m.) approx. 1ST FLOOR 588 sq.ft. (54.7 sq.m.) approx.