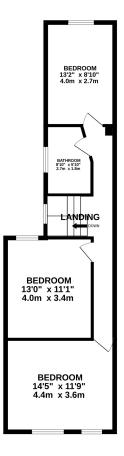

The accommodation briefly comprises; entrance hall, living room, dining room/bedroom 4, breakfast room, kitchen and shower room. On the first floor are three generous bedrooms and family bathroom. Outside the property is set back from the pavement with some frontage and there's a low maintenance garden to the rear. The property is ideally situated within easy reach of Wellingborough town centre and train station.

ROUND FLOOR q.ft. (60.2 sq.m.) approx. 1ST FLOOR 588 sq.ft. (54.7 sq.m.) approx.