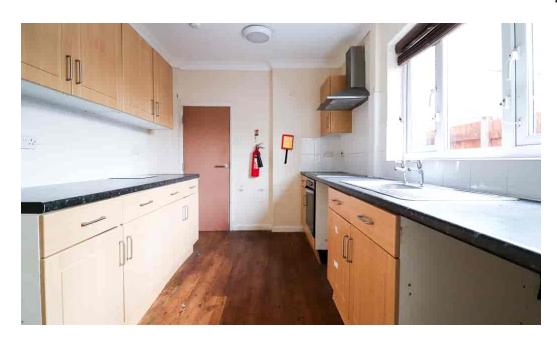

The accommodation briefly comprises; entrance hall, living room, dining room/bedroom 4, breakfast room, kitchen and shower room. On the first floor are three generous bedrooms and family bathroom. Outside the property is set back from the pavement with some frontage and there's a low maintenance garden to the rear. The property is ideally situated within easy reach of Wellingborough town centre and train station.