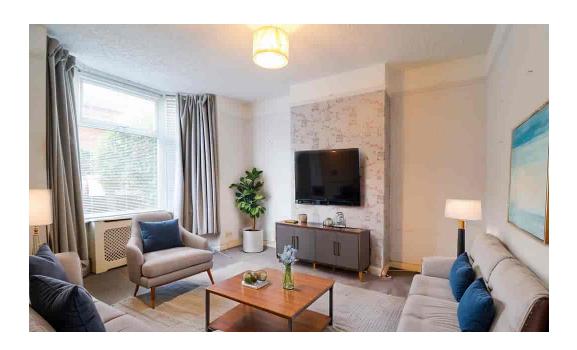

The accommodation briefly comprises; entrance hall, living room, dining room/bedroom 4, breakfast room, kitchen and shower room. On the first floor are three generous bedrooms and family bathroom. Outside the property is set back from the pavement with some frontage and there's a low maintenance garden to the rear. The property is ideally situated within easy reach of Wellingborough town centre and train station.

Note: Some photos have been virtually staged.