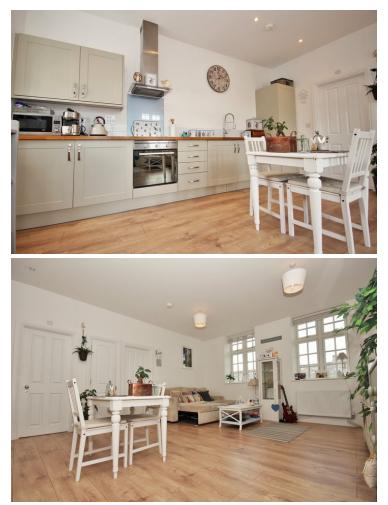

#### Lounge/Kitchen/Diner

19' 10" x 15' 9" (6.05m x 4.80m) Smooth ceiling, radiator, double glazed windows to front & side, wood effect laminate flooring, matching wall & base units, solid wood worktops, inset sink with drainer unit, mixer tap, integrated oven & hob with extractor over, integrated appliances - Fridge/freezer, dishwasher, washing machine