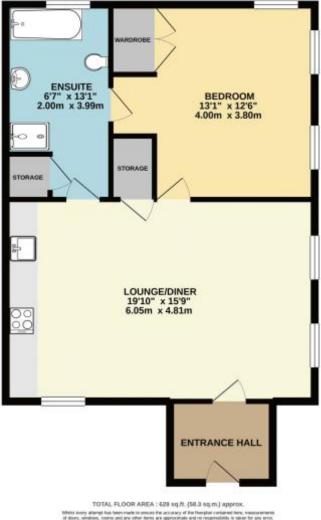

#### Floorplans

1ST FLOOR 628 sq.ft. (58.3 sq.m.) approx.

To their Tracement internet in the second se

#### Lounge/Kitchen/Diner

19' 10" x 15' 9" (6.05m x 4.80m) Smooth ceiling, radiator, double glazed windows to front & side, wood effect laminate flooring, matching wall & base units, solid wood worktops, inset sink with drainer unit, mixer tap, integrated oven & hob with extractor over, integrated appliances - Fridge/freezer, dishwasher, washing machine

#### Bedroom One

13' 1" x 12' 6" (3.99m x 3.81m) Smooth ceiling, radiator, double glazed windows to front & side, builtin wardrobes, door to;

#### Jack & Jill Bathroom

6' 7" x 13' 1" (2.01m x 3.99m) Smooth ceiling, tiled floor, heated towel rail, opaque double glazed window to side, paneled bath, shower cubicle which is fully tiled, low-level W/C, hand wash basin with vanity unit underneath, extractor fan