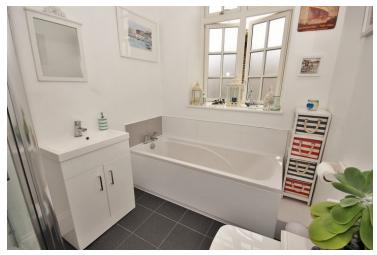

#### Jack & Jill Bathroom

6' 7" x 13' 1" (2.01m x 3.99m) Smooth ceiling, tiled floor, heated towel rail, opaque double glazed window to side, paneled bath, shower cubicle which is fully tiled, low-level W/C, hand wash basin with vanity unit underneath, extractor fan