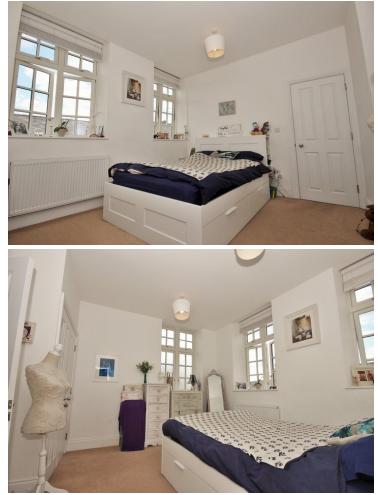

#### Bedroom One

13' 1" x 12' 6" (3.99m x 3.81m) Smooth ceiling, radiator, double glazed windows to front & side, builtin wardrobes, door to;