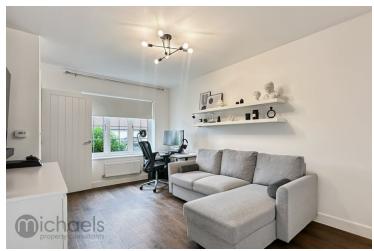

#### **Living Area**

 $14' 7" \times 10' 5" (4.45m \times 3.17m)$  UPVC window to front aspect, radiator, wood effect laminate flooring, door to: