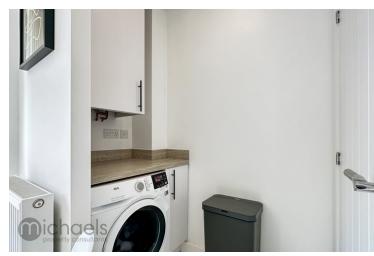

#### **Utility Area**

Work surface, space for appliances, door to:

#### Cloakroom

Low level W.C, radiator, vanity wash basin, tiled floor.