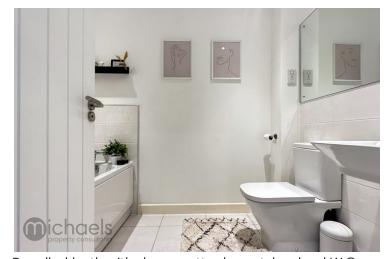

#### **Family Bathroom**

Panelled bath with shower attachment, low level W.C, wash hand basin, part tiled walls, spot lights, shaver point.