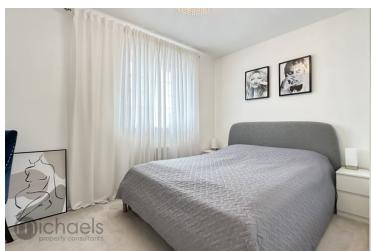

#### **Bedroom One**

10' 5" x 9' 9" (3.17m x 2.97m) UPVC window to front aspect, radiator.

#### **Bedroom Two**

 $13' 9" \times 8' 1" (4.19m \times 2.46m)$  UPVC window to front, radiator, built in wardrobe.