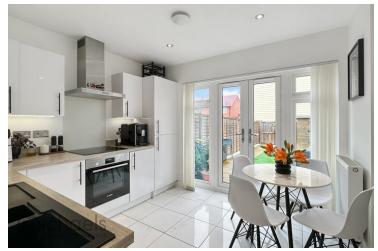

#### **Kitchen/Dining Area**

10' 5"  $\times$  9' 9" (3.17m  $\times$  2.97m) Full range of base and eye level modern units, under unit lighting, work surfaces, inset sink/drain unit, integrated oven/extractor hob, inset spot lighting, UPVC doors and window to rear aspect, tiled floor, radiator, open access to: