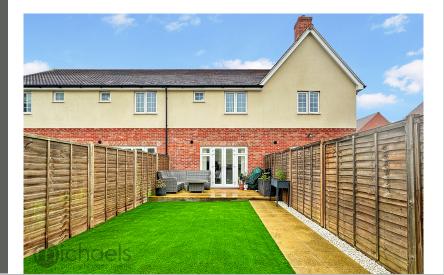

#### Outside

Outside the property offers an allocated parking space to the front with visitors parking available. To the rear and as previously mentioned features a well designed and low maintenance garden, with a decking area, patio and artificial turf with further gated access to the rear.