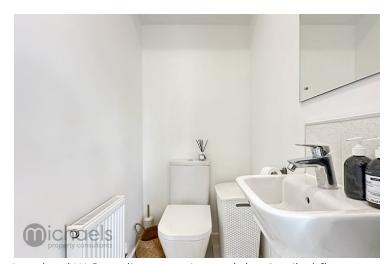

#### Cloakroom

Low level W.C, radiator, vanity wash basin, tiled floor.

#### **Family Bathroom**

Panelled bath with shower attachment, low level W.C, wash hand basin, part tiled walls, spot lights, shaver point.