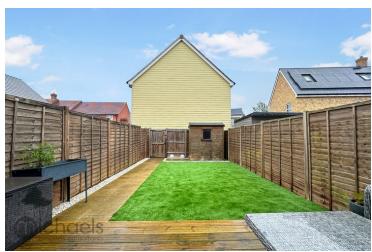

#### Outside

Outside the property offers an allocated parking space to the front with visitors parking available. To the rear and as previously mentioned features a well designed and low maintenance garden, with a decking area, patio and artificial turf with further gated access to the rear.