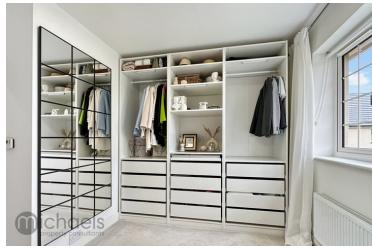

#### **Bedroom Two**

 $13' 9" \times 8' 1" (4.19m \times 2.46m)$  UPVC window to front, radiator, built in wardrobe.