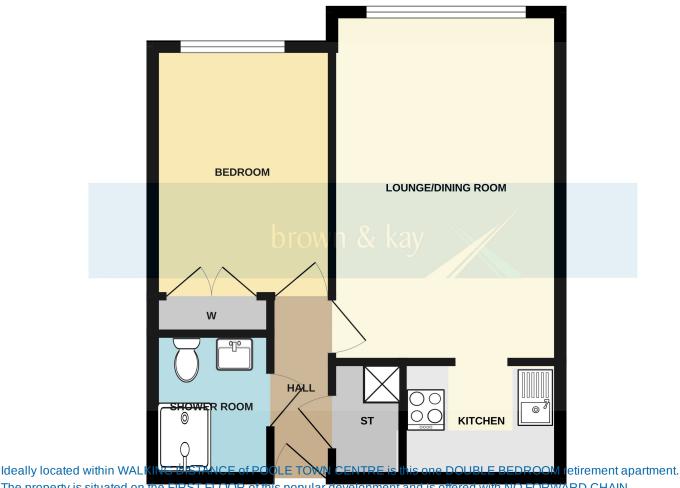

# FLAT 17 HOMEVIEW HOUSE, SELDOWN ROAD, POOLE, DORSET BH15 1TT £75,000

- RETIREMENT APARTMENT
- FIRST FLOOR
- CLOSE TO POOLE TOWN

- NO FORWARD CHAIN
- ONE DOUBLE BEDROOM
- VIEWS OVER GARDENS

TOTAL FLOOR AREA: 413 sq.ft. (38.4 sq.m.) approx.

## **ENTRANCE HALL**

With storage cupboard.

## LOUNGE/DINER

16' 7" x 10' 9" (5.05m x 3.28m) Archway through to the kitchen.

#### **KITCHEN**

7' 4" x 5' 5" (2.24m x 1.65m) Fitted with a range of units.

#### **BEDROOM**

11' 9" x 8' 5" (3.58m x 2.57m) Double opening wardrobe.

#### **SHOWER ROOM**

Suite comprising shower cubicle, wash hand basin and low level w.c.