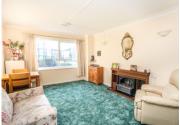

## LOUNGE/DINER

16' 7" x 10' 9" (5.05m x 3.28m) Archway through to the kitchen.