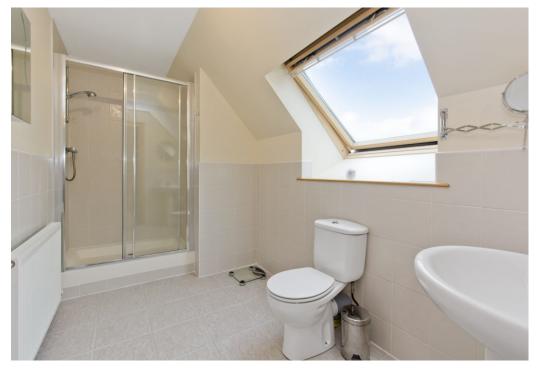

### Features

- Large detached house near Blairgowrie
- Spacious and versatile accommodation
- Long hallway with useful WC
- Generous triple-aspect living room
- Formal dining room
- Spacious dining kitchen with utility room and adjoining garden/family room
- Home office/bedroom six
- Five further double bedrooms, all with built-in wardrobes
- One four-piece en-suite bathroom
- One en-suite shower room
- Separate family bathroom
- Delightful, well-maintained gardens
- Double garage & multi-car driveway
- Gas central heating and double glazing