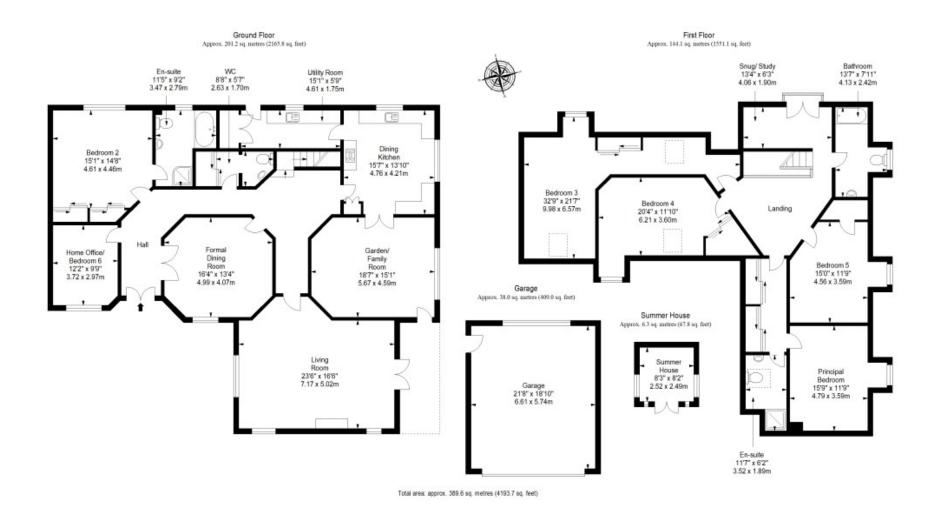

Large detached house near Blairgowrie
- Spacious and versatile accommodation
- Long hallway with useful WC
- Generous triple-aspect living room
- Formal dining room
- Spacious dining kitchen with utility room and adjoining garden/family room
- Home office/bedroom six
- Five further double bedrooms, all with built-in wardrobes
- One four-piece en-suite bathroom
- One en-suite shower room
- Separate family bathroom
- Delightful, well-maintained gardens
- Double garage & multi-car driveway
- Gas central heating and double glazing



"This generous detached house offers wonderfully spacious and versatile accommodation, perfect for large families."

















"The house is perfectly complemented by generous, delightful gardens, a double garage, and a multi-car driveway."



# Floorplan







# Our Branches

#### **ANSTRUTHER**

5A Shore Street, Anstruther, KY10 3EA 01333 310481 anstrutherea@thorntons-law.co.uk

#### **ARBROATH**

165 High Street, Arbroath, DD1 1DR 01241 876633 arbroathea@thorntons-law.co.uk

#### **BONNYRIGG**

3-7 High Street, Bonnyrigg, EH19 2DA 0131 663 7135 bonnyriggea@thorntons-law.co.uk

#### **CUPAR**

49 Bonnygate, Cupar, KY15 4BY 01334 656564 cuparea@thorntons-law.co.uk

#### **DUNDEE**

Whitehall House, 33 Yeaman Shore Dundee DD1 4BJ 01382 200099 dundeeea@thorntons-law.co.uk

#### **EDINBURGH**

Citypoint, 3rd Floor, 65 Haymarket Terrace, Edinburgh, EH12 5HD 0131 297 5980 edinburghea@thorntons-law.co.uk

#### **FORFAR**

53 East High Street, Forfar, DD8 2EL 01307 466886 forfarea@thorntons-law.co.uk

#### MONTROSE

55 High Street, Montrose, DD10