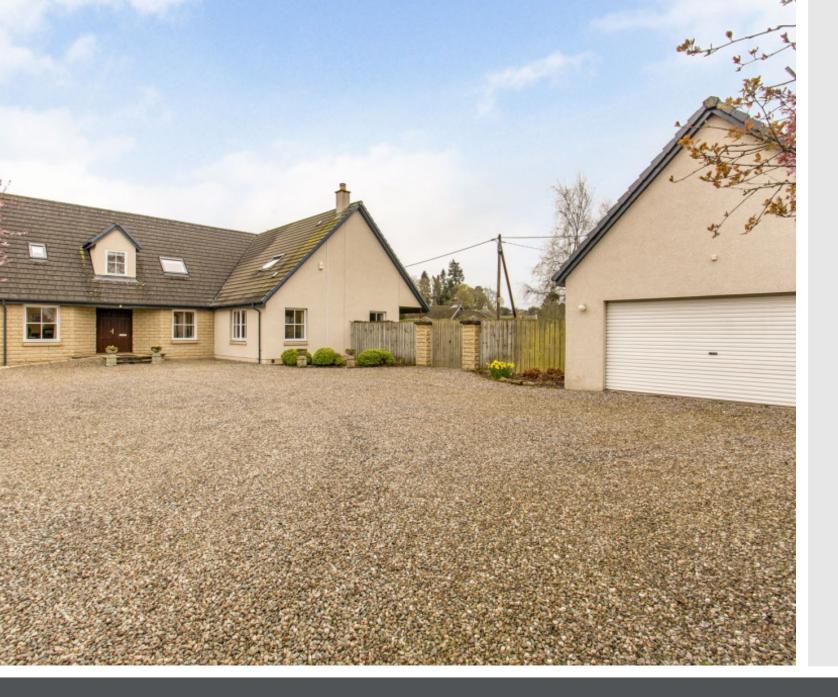

## Kintail Lodge, Perth Road

Blairgowrie, PH10 6QB

## Summary

Offering wonderfully spacious and flexible accommodation, perfectly proportioned for large families, this generous detached house boasts five/six bedrooms, multiple reception rooms, a large dining kitchen, and three bathrooms (plus a WC). Externally, the house is accompanied by a spacious, sunny garden, a large detached garage, and a multi-car driveway. Situated just outside Blairgowrie, the house is adjacent to scenic open countryside and it lies close to a retail park with a major supermarket, other shops and everyday essentials in Blairgowrie itself, and transport links connecting across the county and further afield.

### Features

- Large detached house near Blairgowrie
- Spacious and versatile accommodation
- Long hallway with useful WC
- Generous triple-aspect living room
- Formal dining room
- Spacious dining kitchen with utility room and adjoining garden/family room
- Home office/bedroom six
- Five further double bedrooms, all with built-in wardrobes
- One four-piece en-suite bathroom
- One en-suite shower room
- Separate family bathroom
- Delightful, well-maintained gardens
- Double garage & multi-car driveway
- Gas central heating and double glazing