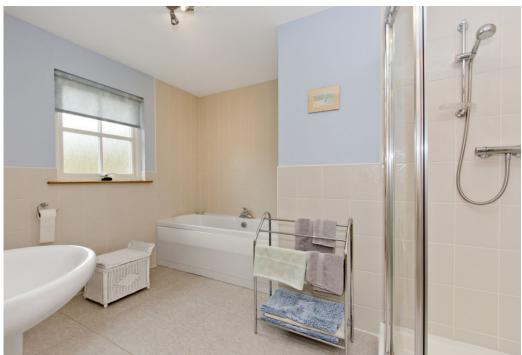

### Features

- Large detached house near Blairgowrie
- Spacious and versatile accommodation
- Long hallway with useful WC
- Generous triple-aspect living room
- Formal dining room
- Spacious dining kitchen with utility room and adjoining garden/family room
- Home office/bedroom six
- Five further double bedrooms, all with built-in wardrobes
- One four-piece en-suite bathroom
- One en-suite shower room
- Separate family bathroom
- Delightful, well-maintained gardens
- Double garage & multi-car driveway
- Gas central heating and double glazing