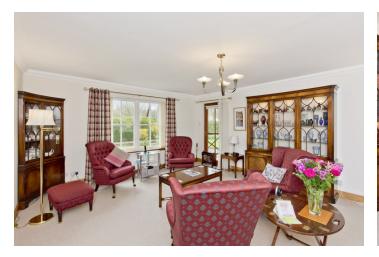

## Summary

Offering wonderfully spacious and flexible accommodation, perfectly proportioned for large families, this generous detached house boasts five/six bedrooms, multiple reception rooms, a large dining kitchen, and three bathrooms (plus a WC). Externally, the house is accompanied by a spacious, sunny garden, a large detached garage, and a multi-car driveway. Situated just outside Blairgowrie, the house is adjacent to scenic open countryside and it lies close to a retail park with a major supermarket, other shops and everyday essentials in Blairgowrie itself, and transport links connecting across the county and further afield.

### Features

- Large detached house near Blairgowrie
- Spacious and versatile accommodation
- Long hallway with useful WC
- Generous triple-aspect living room
- Formal dining room
- Spacious dining kitchen with utility room and adjoining garden/family room
- Home office/bedroom six
- Five further double bedrooms, all with built-in wardrobes
- One four-piece en-suite bathroom
- One en-suite shower room
- Separate family bathroom
- Delightful, well-maintained gardens
- Double garage & multi-car driveway
- Gas central heating and double glazing