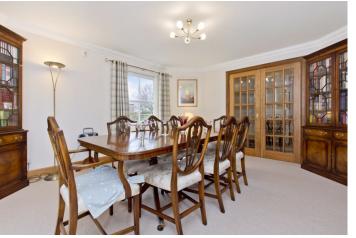

## Summary

Offering wonderfully spacious and flexible accommodation, perfectly proportioned for large families, this generous detached house boasts five/six bedrooms, multiple reception rooms, a large dining kitchen, and three bathrooms (plus a WC). Externally, the house is accompanied by a spacious, sunny garden, a large detached garage, and a multi-car driveway. Situated just outside Blairgowrie, the house is adjacent to scenic open countryside and it lies close to a retail park with a major supermarket, other shops and everyday essentials in Blairgowrie itself, and transport links connecting across the county and further afield.

### Features

- Large detached house near Blairgowrie
- Spacious and versatile accommodation
- Long hallway with useful WC
- Generous triple-aspect living room
- Formal dining room
- Spacious dining kitchen with utility room and adjoining garden/family room
- Home office/bedroom six
- Five further double bedrooms, all with built-in wardrobes
- One four-piece en-suite bathroom
- One en-suite shower room
- Separate family bathroom
- Delightful, well-maintained gardens
- Double garage & multi-car driveway
- Gas central heating and double glazing