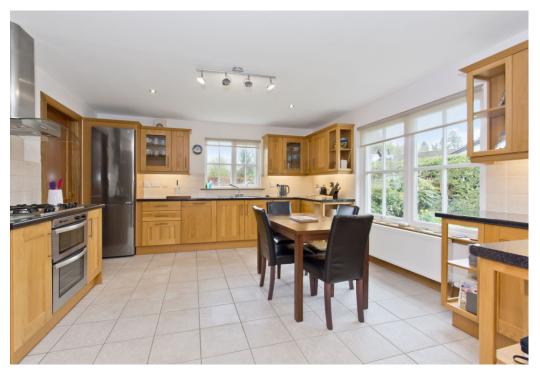

## Summary

Offering wonderfully spacious and flexible accommodation, perfectly proportioned for large families, this generous detached house boasts five/six bedrooms, multiple reception rooms, a large dining kitchen, and three bathrooms (plus a WC). Externally, the house is accompanied by a spacious, sunny garden, a large detached garage, and a multi-car driveway. Situated just outside Blairgowrie, the house is adjacent to scenic open countryside and it lies close to a retail park with a major supermarket, other shops and everyday essentials in Blairgowrie itself, and transport links connecting across the county and further afield.

### Features

- Large detached house near Blairgowrie
- Spacious and versatile accommodation
- Long hallway with useful WC
- Generous triple-aspect living room
- Formal dining room
- Spacious dining kitchen with utility room and adjoining garden/family room
- Home office/bedroom six
- Five further double bedrooms, all with built-in wardrobes
- One four-piece en-suite bathroom
- One en-suite shower room
- Separate family bathroom
- Delightful, well-maintained gardens
- Double garage & multi-car driveway
- Gas central heating and double glazing