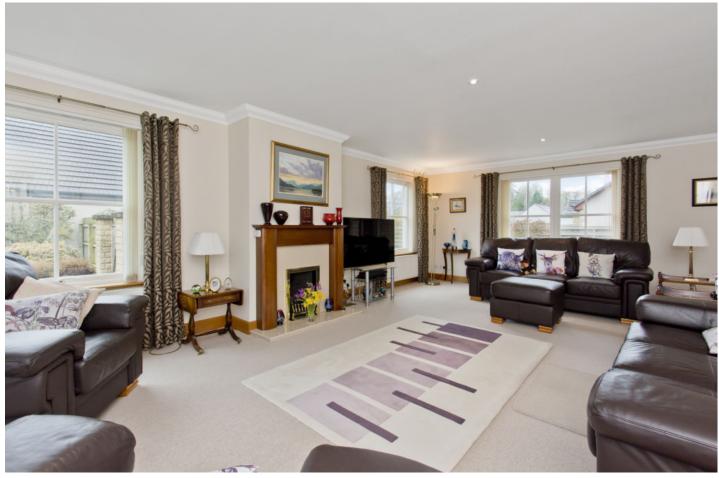

## Summary

Offering wonderfully spacious and flexible accommodation, perfectly proportioned for large families, this generous detached house boasts five/six bedrooms, multiple reception rooms, a large dining kitchen, and three bathrooms (plus a WC). Externally, the house is accompanied by a spacious, sunny garden, a large detached garage, and a multi-car driveway. Situated just outside Blairgowrie, the house is adjacent to scenic open countryside and it lies close to a retail park with a major supermarket, other shops and everyday essentials in Blairgowrie itself, and transport links connecting across the county and further afield.

### Features

- Large detached house near Blairgowrie
- Spacious and versatile accommodation
- Long hallway with useful WC
- Generous triple-aspect living room
- Formal dining room
- Spacious dining kitchen with utility room and adjoining garden/family room
- Home office/bedroom six
- Five further double bedrooms, all with built-in wardrobes
- One four-piece en-suite bathroom
- One en-suite shower room
- Separate family bathroom
- Delightful, well-maintained gardens
- Double garage & multi-car driveway
- Gas central heating and double glazing