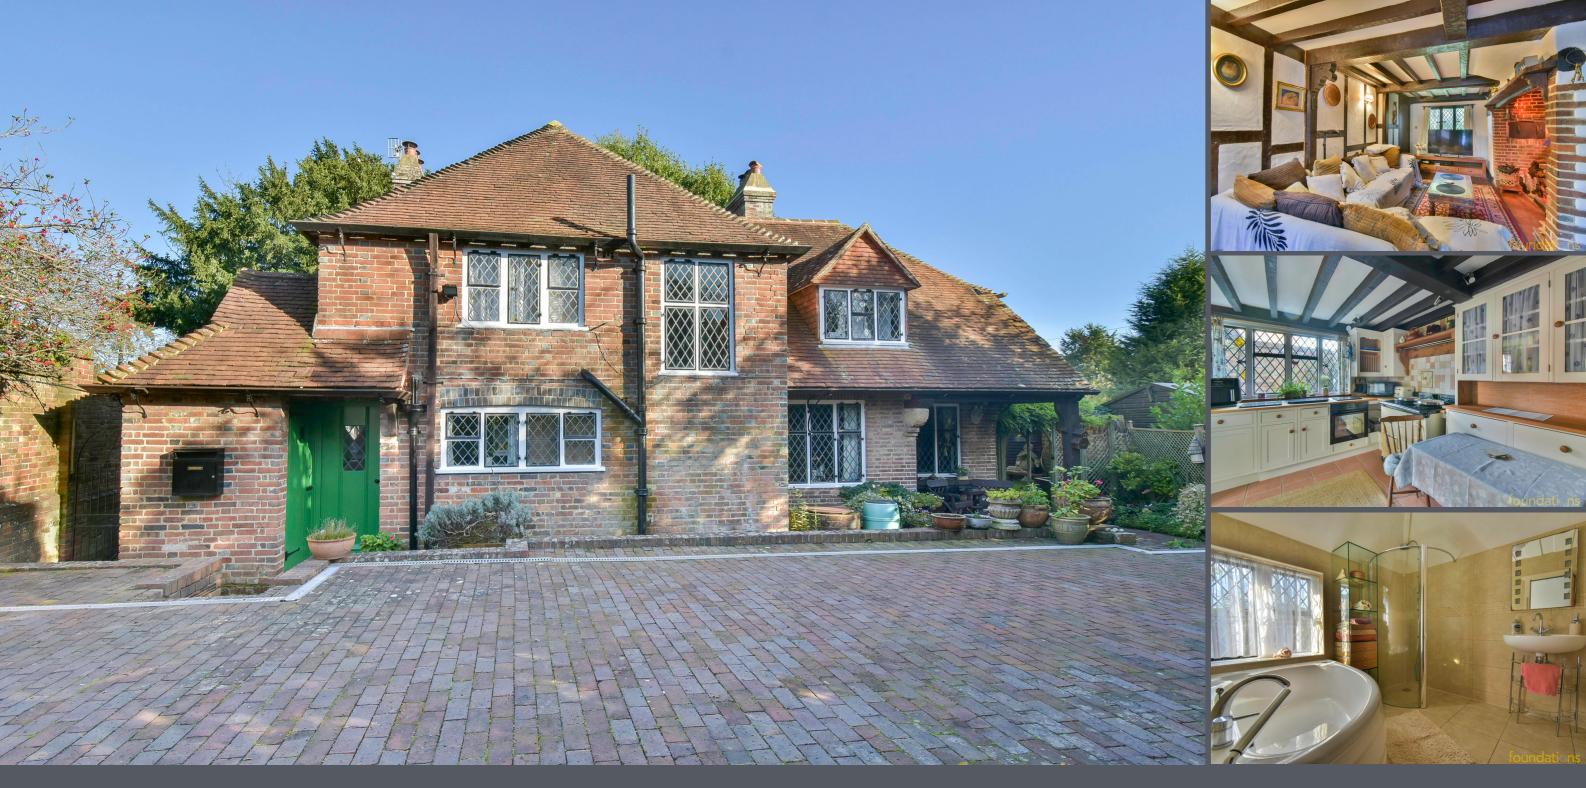

## Little Common Road Bexhill-on-Sea East Sussex TN39 4JB

## 'Guide Price' £550,000 Freehold

Being Sold via Secure Sale online bidding. Terms & Conditions apply. Starting Bid £550,000.

A charming Grade II listed four double bedroom detached house situated in the sought after Collington area of Bexhill and just over half a mile from Collington Railway Station whilst the beach at South Cliff is just a mile away. The characterful accommodation is arranged over two floors with many rooms having beamed ceilings on the ground floor there is a double aspect lounge with large inglenook fireplace, study, fitted kitchen/breakfast room with larder and outside utility cupboard, dining room and ground floor cloakroom/WC. On the first floor there are four bedrooms with three of them being double aspect, family bath/shower room and separate WC. Outside there is a large block paved driveway with off road parking for several cars and a good size and mature rear garden. EPC - E.