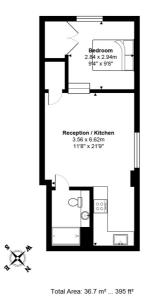

I Otal Area: 36.7 m<sup>2</sup> ... 395 m<sup>2</sup> neasurements are approximate and for display purposes only