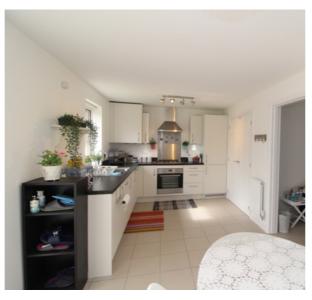

#### **GROUND FLOOR**

**ENTRANCE HALL** 

**CLOAKROOM** 

STORAGE CUPBOARD

**KITCHEN** 

20' 0" x 10' 0" (6.10m x 3.05m)

**UTILITY AREA** 

SITTING ROOM