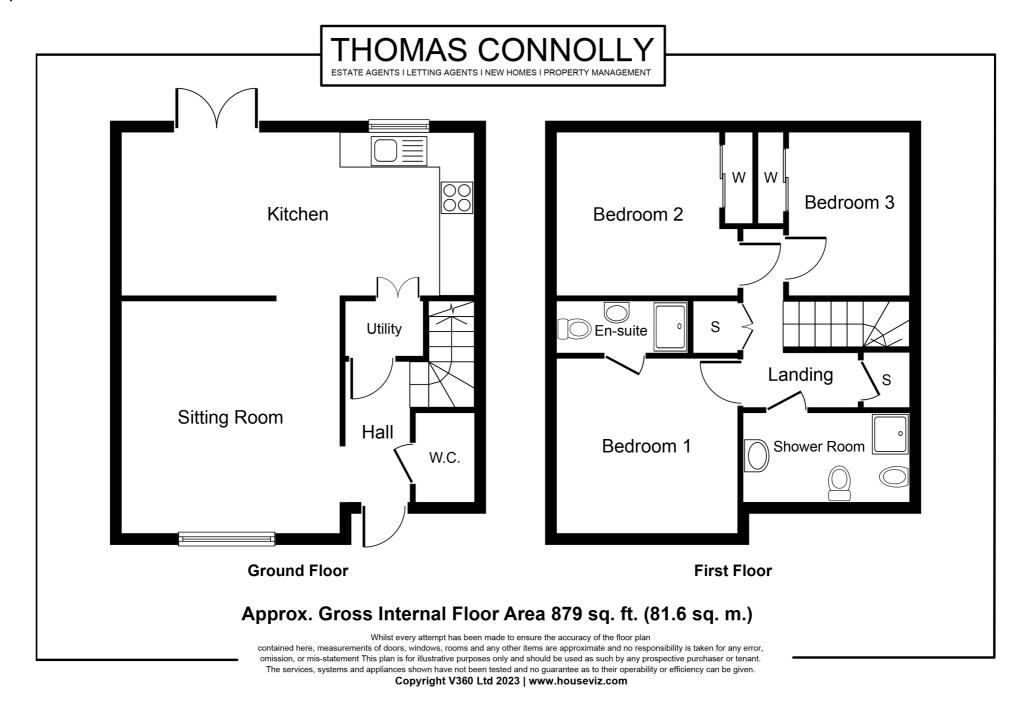

The accommodation in brief comprises; ground floor - entrance hall, downstairs cloakroom, storage cupboard, kitchen with utility area and sitting room. The first floor offers three bedrooms, en-suite shower room to the master bedroom and a family bathroom. This property also benefits from a sizable rear garden and off road parking for several cars. Please note that all fixtures, fittings and furnishings are included in the sale price.

#### **GROUND FLOOR**

**ENTRANCE HALL** 

**CLOAKROOM** 

STORAGE CUPBOARD

**KITCHEN** 

20' 0" x 10' 0" (6.10m x 3.05m)

**UTILITY AREA** 

SITTING ROOM

14' 5" x 13' 1" (4.39m x 3.99m)

### **FIRST FLOOR**

**BEDROOM ONE** 

10' 3" x 10' 2" (3.12m x 3.10m)

**EN-SUITE TO MASTER** 

**BEDROOM TWO** 

10' 8" x 9' 3" (3.25m x 2.82m)

**BEDROOM THREE** 

9' 3" x 6' 10" (2.82m x 2.08m)

**FAMILY SHOWER ROOM** 

**EXTERIOR** 

**REAR GARDEN** 

PARKING FOR SEVERAL CARS