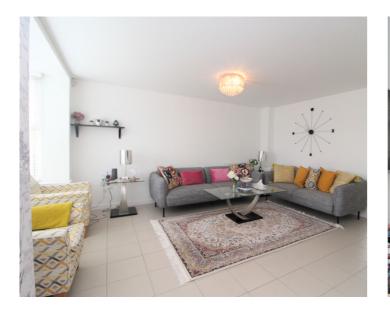

#### **GROUND FLOOR**

**ENTRANCE HALL** 

**CLOAKROOM** 

STORAGE CUPBOARD

**KITCHEN** 

20' 0" x 10' 0" (6.10m x 3.05m)

**UTILITY AREA** 

SITTING ROOM

14' 5" x 13' 1" (4.39m x 3.99m)