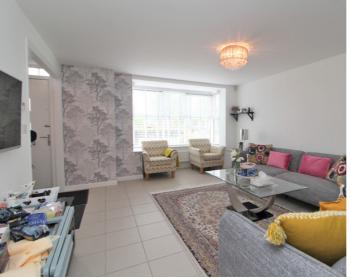

The accommodation in brief comprises; ground floor - entrance hall, downstairs cloakroom, storage cupboard, kitchen with utility area and sitting room. The first floor offers three bedrooms, en-suite shower room to the master bedroom and a family bathroom. This property also benefits from a sizable rear garden and off road parking for several cars. Please note that all fixtures, fittings and furnishings are included in the sale price.

#### **GROUND FLOOR**

**ENTRANCE HALL** 

**CLOAKROOM** 

STORAGE CUPBOARD

**KITCHEN** 

20' 0" x 10' 0" (6.10m x 3.05m)

**UTILITY AREA** 

SITTING ROOM

14' 5" x 13' 1" (4.39m x 3.99m)