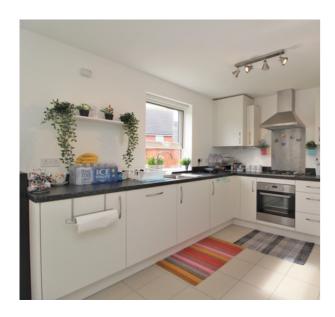

#### **GROUND FLOOR**

**ENTRANCE HALL** 

**CLOAKROOM** 

STORAGE CUPBOARD

**KITCHEN** 

20' 0" x 10' 0" (6.10m x 3.05m)

**UTILITY AREA** 

SITTING ROOM