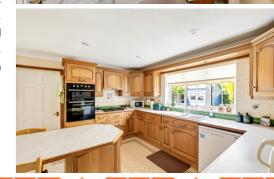

ndabel.co.uk



# 5 Dean Mead

Folkestone CT19 5TY

## £550,000 FREEHOLD

FOR SALE WITH BURNAP + ABEL... Welcome to this stunning 4 bedroom detached house nestled in a quiet cul de sac in the sought-after Broadmead Village area of Folkestone. This charming property boasts a spacious lounge, elegant dining room, kitchen, convenient utility room, and a bright conservatory overlooking the beautiful garden. The property features four generous bedrooms, including a master with en-suite bathroom for added convenience. Outside, you'll find a garage and driveway providing ample parking space for multiple vehicles. Don't miss the opportunity to make this house your dream home! Book your viewing today and start envisioning the possibilities of living in this tranquil and welcoming neighbourhood.





## **Entrance Hall**

#### Lounge

17' 11" x 12' 7" (5.46m x 3.84m)

## **Dining Room**

10' 11" x 9' 5" (3.33m x 2.87m)

## Kitchen

12' 10" x 10' 11" (3.91m x 3.33m)

## **Utility Room**

10' 11" x 6' 8" (3.33m x 2.03m)

## Conservatory

12' 6" x 10' 1" (3.81m x 3.07m)

## W.C

## First Floor Landing

#### **Bedroom One**

14' 1" x 13' 5" (4.29m x 4.09m)

## **En-Suite Shower Room**

## **Bedroom Two**

13' 5" x 10' 9" (4.09m x 3.28m)

## **Bedroom Three**

13' 5" x 8' 5" (4.09m x 2.57m)

#### **Bedroom Four**

11' 2" x 7' 5" (3.40m x 2.26m)

## Bathroom

8' 1" x 7' 7" (2.46m x 2.31m)

## Garage

16' 6" x 8' 6" (5.03m x 2.59m)

## Off Road Parking

Rear Garden

## **Ground Floor**

Approx. 92.3 sq. metres (993.6 sq. feet)



First Floor
Approx. 83.2 sq. metres (895.5 sq. feet)

Bathroo