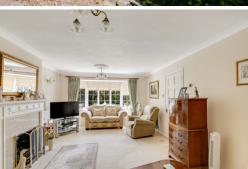

pandabel.co.uk



# 5 Dean Mead

Folkestone CT19 5TY

## £550,000 FREEHOLD

FOR SALE WITH BURNAP + ABEL... Welcome to this stunning 4 bedroom detached house nestled in a quiet cul de sac in the sought-after Broadmead Village area of Folkestone. This charming property boasts a spacious lounge, elegant dining room, kitchen, convenient utility room, and a bright conservatory overlooking the beautiful garden. The property features four generous bedrooms, including a master with en-suite bathroom for added convenience. Outside, you'll find a garage and driveway providing ample parking space for multiple vehicles. Don't miss the opportunity to make this house your dream home! Book your viewing today and start envisioning the possibilities of living in this tranquil and welcoming neighbourhood.





## **Entrance Hall**

#### Lounge

17' 11" x 12' 7" (5.46m x 3.84m)

## **Dining Room**

10' 11" x 9' 5" (3.33m x 2.87m)

## Kitchen

12' 10" x 10' 11" (3.91m x 3.33m)

## **Utility Room**

10' 11" x 6' 8" (3.33m x 2.03m)

## Conservatory

12' 6" x 10' 1" (3.81m x 3.07m)

## W.C

## First Floor Landing

#### **Bedroom One**

14' 1" x 13' 5" (4.29m x 4.09m)

## **En-Suite Shower Room**

## **Bedroom Two**

13' 5" x 10' 9" (4.09m x 3.28m)

## **Bedroom Three**

13' 5" x 8' 5" (4.09m x 2.57m)

#### **Bedroom Four**

11' 2" x 7' 5" (3.40m x 2.26m)

## Bathroom

8' 1" x 7' 7" (2.46m x 2.31m)

## Garage

16' 6" x 8' 6" (5.03m x 2.59m)

## Off Road Parking

Rear Garden

## **Ground Floor**

Approx. 92.3 sq. metres (993.6 sq. feet)



First Floor
Approx. 83.2 sq. metres (895.5 sq. feet)

Bathr