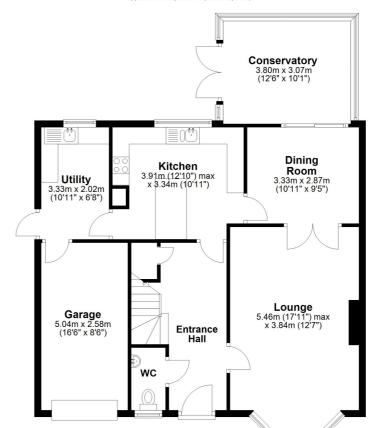

## **Entrance Hall**

#### Lounge

17' 11" x 12' 7" (5.46m x 3.84m)

## **Dining Room**

10' 11" x 9' 5" (3.33m x 2.87m)

## Kitchen

12' 10" x 10' 11" (3.91m x 3.33m)

## **Utility Room**

10' 11" x 6' 8" (3.33m x 2.03m)

## Conservatory

12' 6" x 10' 1" (3.81m x 3.07m)

## W.C

## First Floor Landing

#### **Bedroom One**

14' 1" x 13' 5" (4.29m x 4.09m)

## **En-Suite Shower Room**

## **Bedroom Two**

13' 5" x 10' 9" (4.09m x 3.28m)

## **Bedroom Three**

13' 5" x 8' 5" (4.09m x 2.57m)

#### **Bedroom Four**

11' 2" x 7' 5" (3.40m x 2.26m)

## Bathroom

8' 1" x 7' 7" (2.46m x 2.31m)

## Garage

16' 6" x 8' 6" (5.03m x 2.59m)

## Off Road Parking

Rear Garden

## **Ground Floor**

Approx. 92.3 sq. metres (993.6 sq. feet)

First Floor
Approx. 83.2 sq. metres (895.5 sq. feet)

Bathroom
2.47m x 2.32m
(8'1" x 7'7")

Bedroom
4.08m x 4.08m
(14'1" x 13'5")

Bedroom
4.08m x 2.56m
(13'5" x 8'5")

Bedroom
4.08m x 3.27m
(13'5" x 10'9")