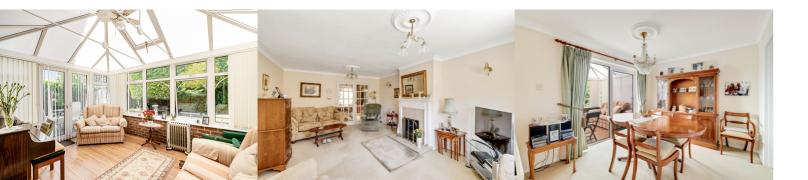

#### Lounge

17' 11" x 12' 7" (5.46m x 3.84m)

## **Dining Room**

10' 11" x 9' 5" (3.33m x 2.87m)

## Conservatory

12' 6" x 10' 1" (3.81m x 3.07m)