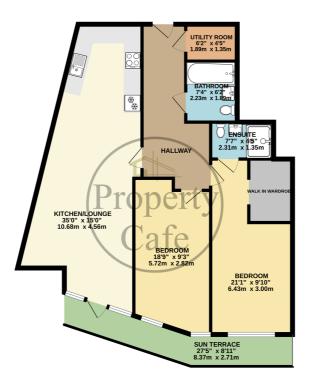

Flat 1B Marina, Bexhill On Sea, East Sussex, TN40 1DA £1,250 pcm

GROUND FLOOR 955 sq.ft. (88.7 sq.m.) approx.

TOTAL FLOOR AREA: 955 sqt.1; (87, 7 sqm.) approx. White every attempt to be minds to ensure the secondy of the topological constant ever, measurements of does, windows, cores and any other terms are approximate and no responsibly is taken for any enmission or instancement. This pain is for instante purposes only and studied build as such by any prospective purchase. The service, system and applications show not been instead and no guidrafter to the service and any studies and any standard build and the service of the service and the service and the service and the service and the service of the service and the se

Property Café are delighted to offer this brand newly built ground floor apartment situated in a prominent purpose built seafront block of flats overlooking the De La Warr Pavilion Gardens with sea views and a fantastic array of local independent stores in Bexhill town centre, and just a short distance to the mainline railway station. Internally these impressively proportioned flats comprise; Communal lobby offering access into the flats entrance hallway leading onto a large boiler/storage cupboard, A family bathroom with shower over bath, enclosed toilet system and vanity sink with LED mirror, a good size double bedroom, master bedroom with walk in wardrobe and an ensuite shower room with vanity sink and LED mirror, and a spacious lounge/diner with open plan bespoke integrated kitchen fitted with oven/hob, extractor fan and fridge-freezer. This immaculately presented property offers modern living throughout with neutral colour schemes, herringbone laminate flooring, a low maintenance south facing sun terrace, security entry phone system, full double glazed tilt and turn windows and energy efficient electric central heating system. The property is available now on a long let and a minimum annual income of £39,000 per household is required to be eligible for this property and internal viewing are highly recommended. For additional information or to arrange your internal viewing, please contact our Bexhill office on 01424 224488 Option 2.

1 week, Holding deposit = £288.46

5 week Security deposit = £1,442.30

Minimum annual affordability = £37,500 p.a

Bedrooms: 2 Council Tax: Band D Council Tax: Rate 2439 Parking Types: Not Allocated. On Street. Permit. Heating Sources: Double Glazing. Electric. Electricity Supply: Mains Supply.

- Ground floor flat to let.
  - Newly built.
- Two good size double bedrooms.
  - Bespoke integrated kitchen.
- Double glazing and electric central heating.

Receptions: 1 EPC Rating: D (56) Water Supply: Mains Supply. Sewerage: Mains Supply. Broadband Connection Types: ADSL. Cable. Accessibility Types: Lateral living. Lift access. Wide doorways.

- Family bathroom.
- Private South facing sun terrace.
- Utility room and ample internal storage.
  - Town centre location.
  - Available early May 2025