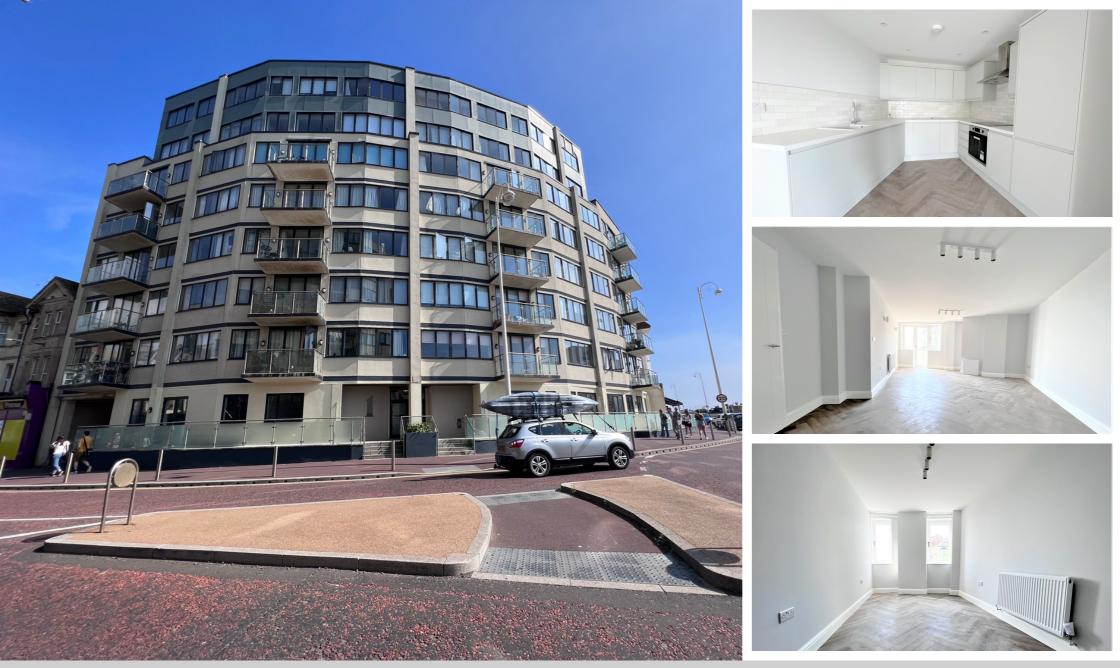

Property Café are delighted to offer this brand newly built ground floor apartment situated in a prominent purpose built seafront block of flats overlooking the De La Warr Pavilion Gardens with sea views and a fantastic array of local independent stores in Bexhill town centre, and just a short distance to the mainline railway station. Internally these impressively proportioned flats comprise; Communal lobby offering access into the flats entrance hallway leading onto a large boiler/storage cupboard, A family bathroom with shower over bath, enclosed toilet system and vanity sink with LED mirror, a good size double bedroom, master bedroom with walk in wardrobe and an ensuite shower room with vanity sink and LED mirror, and a spacious lounge/diner with open plan bespoke integrated kitchen fitted with oven/hob, extractor fan and fridge-freezer. This immaculately presented property offers modern living throughout with neutral colour schemes, herringbone laminate flooring, a low maintenance south facing sun terrace, security entry phone system, full double glazed tilt and turn windows and energy efficient electric central heating system. The property is available now on a long let and a minimum annual income of £39,000 per household is required to be eligible for this property and internal viewing are highly recommended. For additional information or to arrange your internal viewing, please contact our Bexhill office on 01424 224488 Option 2.