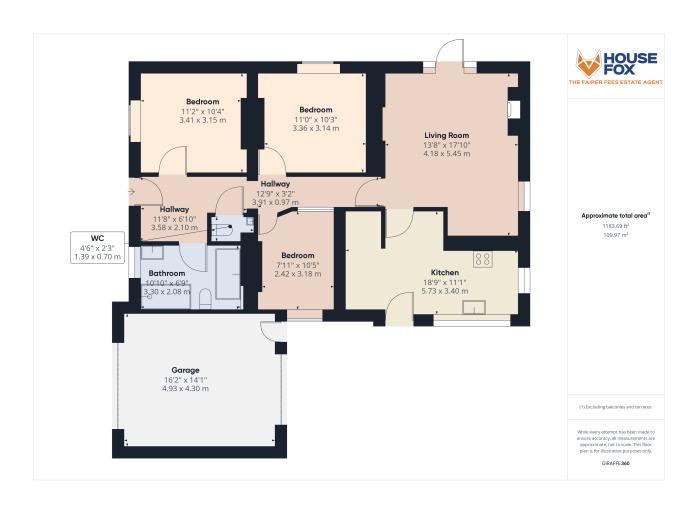

## **ROOM DESCRIPTIONS**

#### **Entrance Hall**

Door opening into entrance hall, radiator and doors off to all rooms.

#### **Bathroom**

10' 10"  $\times$  6' 9" (3.30m  $\times$  2.06m) Beautifully presented suite comprising low level WC, bath with mixer taps over, separate walk in shower with fitted waterfall shower head, wash hand basin and UPVC double glazed obscure window to front aspect.

# **Bedroom**

11' 2"  $\times$  10' 4" (3.40m  $\times$  3.15m) UPVC double glazed window to front aspect, radiator.

#### **Bedroom**

11' 0"  $\times$  10' 3" (3.61m  $\times$  3.12m) UPVC double glazed window to side aspect, radiator.

#### **Bedroom**

7' 11"  $\times$  10' 5" (2.41m  $\times$  3.17m) UPVC double glazed window to side aspect, radiator

#### Cloakroom

Low level WC, wash hand basin

# Living Room

13' 8"  $\times$  17' 10" (4.17m  $\times$  5.44m) UPVC double glazed window to rear aspect, UPVC double glazed door opening to side aspect, radiator and beautiful wood burner fire.

#### Kitchen

18' 9" x 11' 1" (5.71m x 3.38m) UPVC double glazed windows to rear and side aspects, range of wall to base units inset sink and drainer with mixer taps over, integrated dish washer, space for cooker with fitted extractor fan, space for fridge freezer, radiator, door opening to rear garden

# Garage

16' 2"  $\times$  14' 1" (4.93m  $\times$  4.29m) Power and lighting, the front garage door is electric and the rear is manual

# FLOORPLAN & EPC