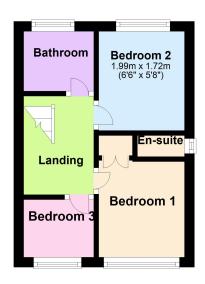

# First Floor Landing

1.8m x 3.35m (5' 11" x 11' 0") With built in cupboard over the stairs with wall mounted Maine Elite gas fired central heating boiler.

#### **Bedroom One**

2.7m x 3.7m (8' 10" x 12' 2") With built in wardrobe.

## **Ensuite Shower Room**

With brand new corner shower unit with bifold screen, corner wash hand basin and WC.

### **Bedroom Two**

2.7m x 3.1m (8' 10" x 10' 2")

#### **Bedroom Three**

2.0m x 2.4m (6' 7" x 7' 10")

## Refurbished Family Bathroom

With brand new three piece suite incorporating bath with shower unit and bifold screen, wash hand basin, WC and chrome towel rail.

# **Ground Floor**

**First Floor** 

314, Walsgrave Road, Coventry, CV2 4BL 02476 635 555 walsgrave@robinjones.co.uk