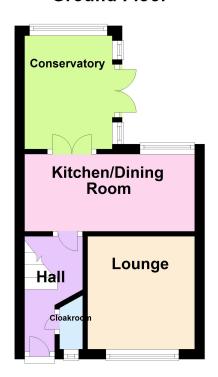

## **Porch Entrance**

Leading to:

## **Entrance Hall**

#### Cloakroom

With low level WC, wash hand basin and heated towel rail.

# **Spacious Lounge**

4.1m x 5.1m (13' 5" x 16' 9") With living flame gas fire.

# **Open Plan Dining Room and Kitchen**

2.7m x 5.0m (8' 10" x 16' 5")
Kitchen having a range of matching base and wall cupboards, brand new gas hob with extractor hood above and oven beneath, integrated fridge freezer, dishwasher, washing machine, brand new ceiling spotlights and uPVC sealed unit double glazed double doors leading to the conservatory.

# Conservatory

2.7m x 2.7m (8' 10" x 8' 10") With uPVC double glazed double doors leading out to the rear garden.

# **Ground Floor**

**First Floor** 

314, Walsgrave Road, Coventry, CV2 4BL 02476 635 555 walsgrave@robinjones.co.uk