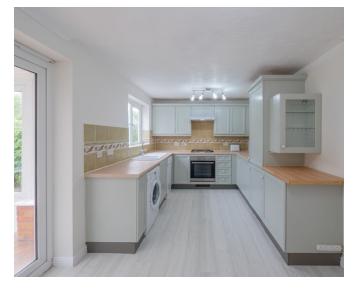

# **Open Plan Dining Room and Kitchen**

2.7m x 5.0m (8' 10" x 16' 5")
Kitchen having a range of matching base and wall cupboards, brand new gas hob with extractor hood above and oven beneath, integrated fridge freezer, dishwasher, washing machine, brand new ceiling spotlights and uPVC sealed unit double glazed double doors leading to the conservatory.