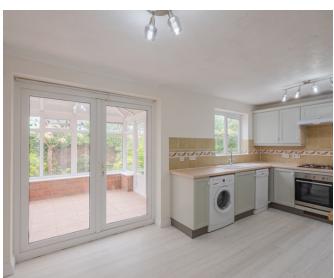

# **Open Plan Dining Room and Kitchen**

2.7m x 5.0m (8' 10" x 16' 5")
Kitchen having a range of matching base and wall cupboards, brand new gas hob with extractor hood above and oven beneath, integrated fridge freezer, dishwasher, washing machine, brand new ceiling spotlights and uPVC sealed unit double glazed double doors leading to the conservatory.

# Conservatory

2.7m x 2.7m (8' 10" x 8' 10") With uPVC double glazed double doors leading out to the rear garden.