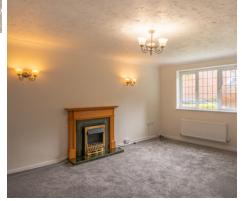

# **Spacious Lounge**

4.1m x 5.1m (13' 5" x 16' 9") With living flame gas fire.