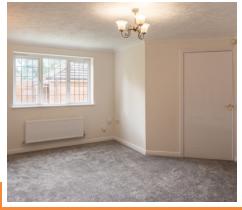

#### **Bedroom One**

2.7m x 3.7m (8' 10" x 12' 2") With built in wardrobe.

### **Bedroom Two**

2.7m x 3.1m (8' 10" x 10' 2")

#### **Bedroom Three**

2.0m x 2.4m (6' 7" x 7' 10")