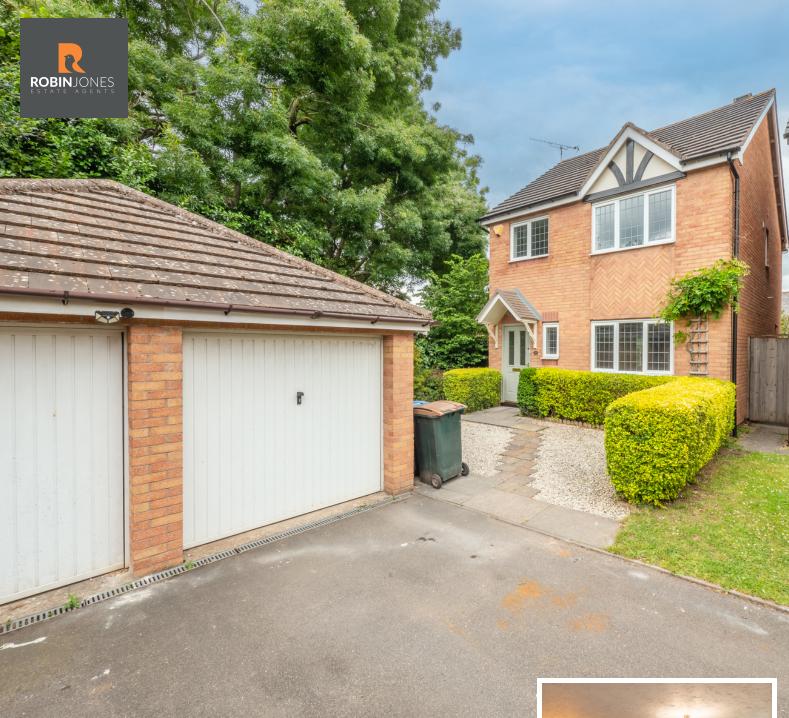

# 5 Battalion Court, Keresley, Coventry, West Midlands. CV6 2QB

In a pleasant cul-de-sac setting on this small modern development, this freehold well presented and carpeted three bedroomed detached house is to be sold with no chain. There is gas central heating, uPVC double glazing and PVC soffits and bargeboards. Internal inspection is recommended to be fully appreciated. Incorporating entrance hall, cloakroom, lounge, full width dining kitchen with built in appliances and brick built double glazed conservatory. To the first floor there are three bedrooms, master ensuite and a brand new family bathroom. Being well served for all local amenities as well as being within a few minutes drive of local countryside.

#### PROPERTY DESCRIPTION

In a pleasant cul-de-sac setting on this small modern development, this freehold well presented and carpeted three bedroomed detached house is to be sold with no chain. There is uPVC double glazing and PVC soffits and bargeboards. Internal inspection is recommended to be fully appreciated. incorporating entrance hall, cloakroom, lounge, full width dining kitchen with built in appliances and brick built double glazed conservatory. To the first floor there are three bedrooms, master ensuite and a brand new family bathroom. Being well served for all local amenities as well as being within a few minutes drive of local countryside.

## **Outside to the Front**

There is direct access via a brick block paved driveway leading to the garage and an open plan foregarden.