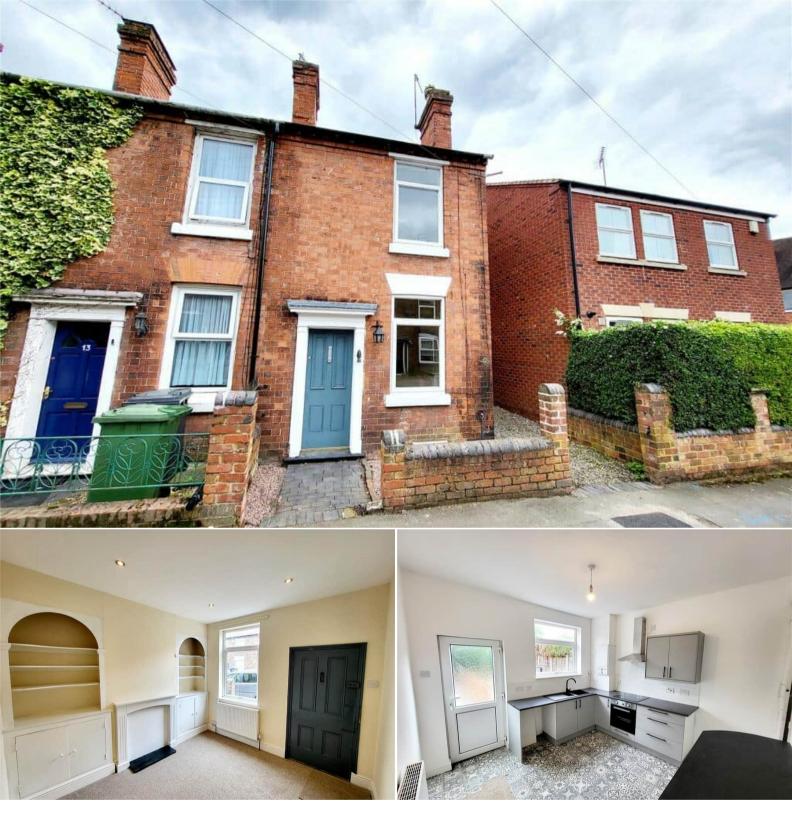

## Villiers Street Kidderminster

Bettermove are proud to present this 3 bedroom end of terrace house in Kidderminster available with no forward chain and welcoming cash buyers only.

The property benefits from double glazing, gas central heating throughout and has ample on street parking available nearby. The council tax band is A.

The interior of this well presented property comprises a spacious living room and fitted kitchen on the ground floor with access to the cellar. The first floor consists of 2 bedrooms and the family bathroom. The second floor has been converted into the third bedroom. The exterior boasts a private rear garden, perfect for enjoying the summer months.

Located in the popular town of Kidderminster, the property is close to a range of amenities, including shops, supermarkets, restaurants and pubs. Excellent transport connections can be found from Kidderminster Train Station and many local bus routes.