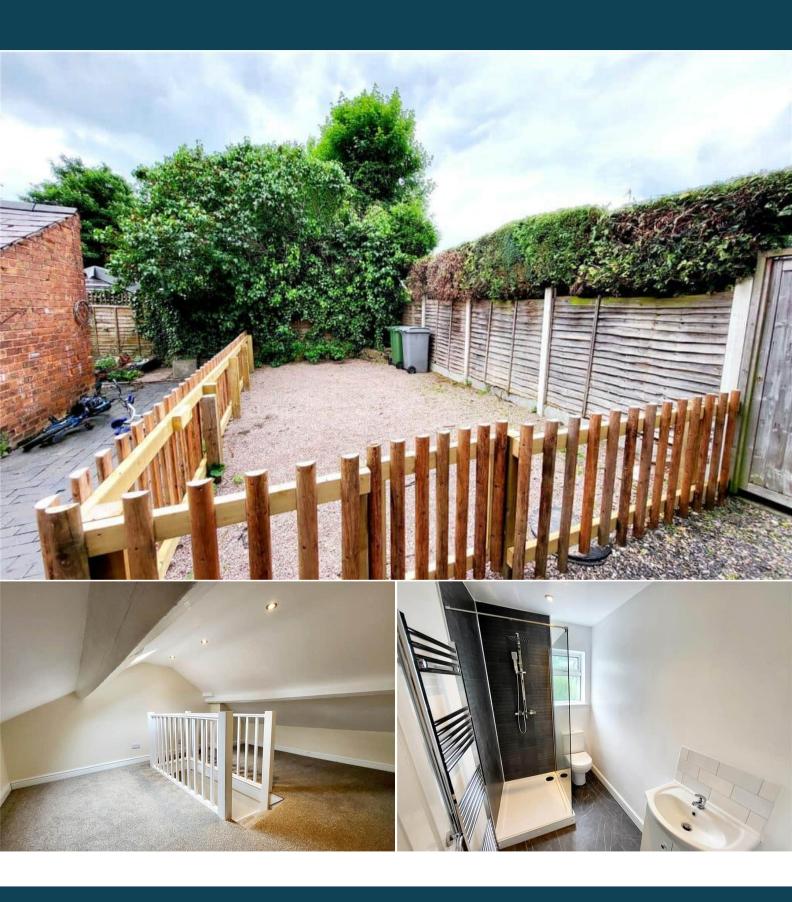

## Villiers Street Kidderminster

Bettermove are proud to present this 3 bedroom end of terrace house in Kidderminster available with no forward chain and welcoming cash buyers only.

The property benefits from double glazing, gas central heating throughout and has ample on street parking available nearby. The council tax band is A.

The interior of this well presented property comprises a spacious living room and fitted kitchen on the ground floor with access to the cellar. The first floor consists of 2 bedrooms and the family bathroom. The second floor has been converted into the third bedroom. The exterior boasts a private rear garden, perfect for enjoying the summer months.