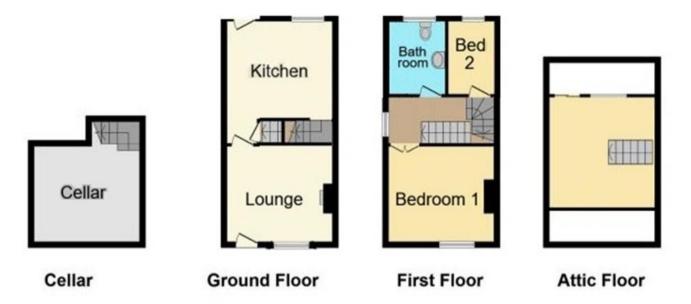

The interior of this well presented property comprises a spacious living room and fitted kitchen on the ground floor with access to the cellar. The first floor consists of 2 bedrooms and the family bathroom. The second floor has been converted into the third bedroom. The exterior boasts a private rear garden, perfect for enjoying the summer months.

Total floor area 104.7 sq.m. (1,127 sq.ft.) approx

Whilst every attempt has been made to ensure the accuracy of this floor plan, all measurements are approximate and no responsibility is taken for any error, omission or misstatement. This plan is for illustration purposes only and may not be representative of the property. Plan not to scale. Specifically no guarantee is given on the total square footage of the property if shown on this plan. Any figure given is for initial guidance only and should not be relied on as a basis of valuation.