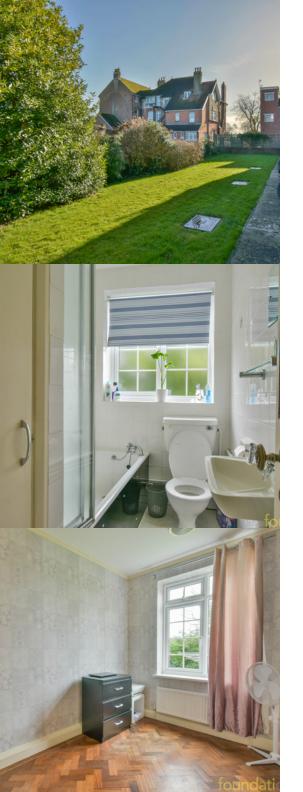

# Living Room

15' O" x 10' 5" (4.57m x 3.17m) Accessed via glazed double doors with Georgian style feature fireplace with ornate recessed mirror above, wall spotlights, two radiators, TV aerial point, ornate ceiling coving and decoration, double glazed double doors with double glazed floor to ceiling windows either side leading to the front of the property and onto small patio and lawned communal gardens.

## Kitchen

11' 1" x 6' 10" (3.38m x 2.08m) With a range of fittings comprising; single drainer, one and a half bowl sink unit with cupboards under, further range of cupboards and drawers with working surfaces over, wall mounted cupboards, tiling to walls, space for electric cooker, space for fridge freezer, space for washing machine, shelved built-in larder style cupboard, double glazed window with outlook to rear overlooking lawned communal gardens.

#### Bedroom 1

10' 5" x 9' 10" (3.17m x 3.00m) With radiator, double glazed window with outlook to front.

#### Bedroom 2

9' 5" x 7' 11" (2.87m x 2.41m) With radiator, built-in double wardrobe, double glazed window, outlook over lawned gardens.

#### Bathroom

With white suite comprising; panelled bath with electric shower over with concertina shower screen, wash hand basin, low level WC, tiling to walls, electric ladder radiator, airing cupboard with shelving, frosted glass double glazed window.

# Outside

The property enjoys mainly lawned communal gardens to the front and rear.