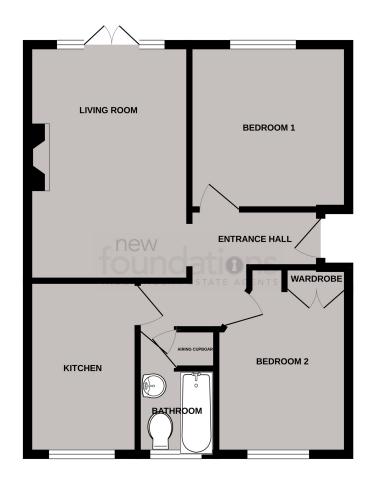

## NB

We have been verbally advised of the following;

999 year lease from 1960

The payments for 2023 were as follows;

£15.75 per annum ground rent

£350.04 buildings insurance share

£835.84 service charge

GROUND FLOOR 519 sq.ft. (48.2 sq.m.) approx.

TOTAL FLOOR AREA: 519 sq.ft. (48.2 sq.m.) approx. Whilst every attempt has been made to ensure the accuracy of the floorplan contained here, measurements of doors, windows, rooms and any other liters are approximate and no responsibility is taken for any error, omission or mis-statement. This plan is for illustrative purposes only and should be used as such by any prospective purchaser. The services, systems and appliances show have not been tested and no guarantee as to their openality or efficiency can be given.