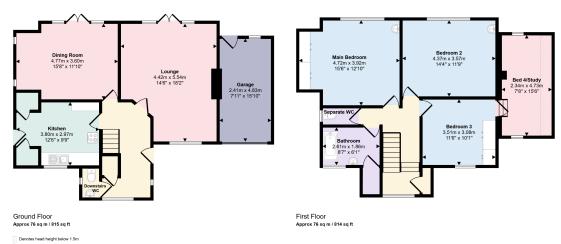

## Approx Gross Internal Area 151 sq m / 1629 sq ft

When you are considering a property we recommend that you instruct a surveyor to ensure the property is in sound structural order and that equipment, fitting, services, etc are in working order and/or fit for their purpose and a solicitor to verify tenure and title of the property. We can give no assurances in this regard nor can we verify accuracy of measurements or distance.