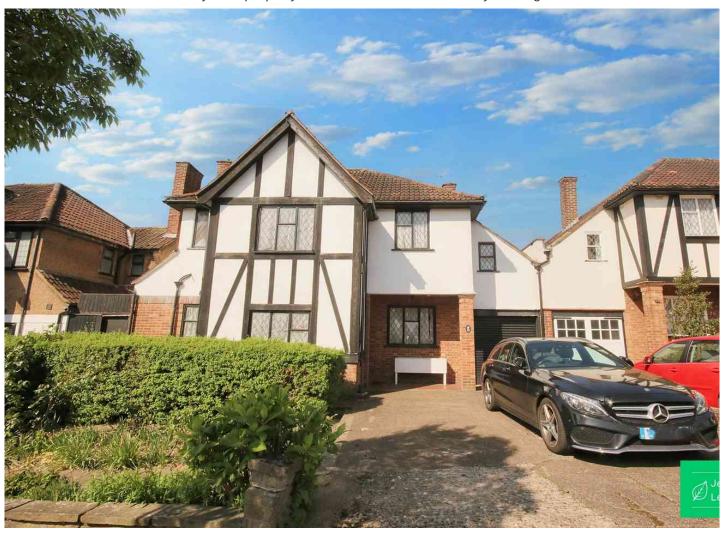

## £950,000

Offering great potential to extend (STPP) and renovate, this four bedroom link-detached family house is a rare find in a sought-after residential road. Set over 1,600 sq feet, the property requires complete modernisation throughout - for internal pictures refer to the virtual tour. The property further benefits from a large garden, off-street parking and garage and retains some original period features. Conveniently located within easy access to Whetstone's local shops and transport links, Friary and Bethune parks and sought-after schools are also nearby. The property is offered chain free and early viewing is recommended.

- · Potential to Extend (STPP)
- Detached
- Two Reception Rooms
- Family Bathroom
- Extensive Mature Garden
- Council Tax Band G

- Four Bedrooms
- Garage & Parking
- Dining Room
- Downstairs Guest W/C
- Proximity to High Road shops and transport