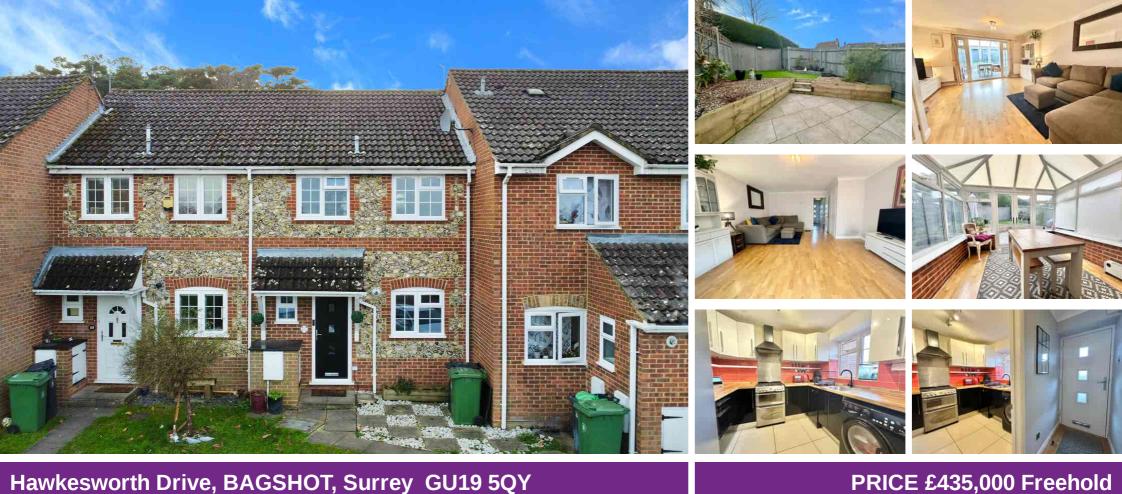

## Hawkesworth Drive, BAGSHOT, Surrey GU19 5QY

Jigsaw Estates are excited to present to the market this well presented flint fronted terraced property built by Charles Church to their popular 'Gresham' design and located on the popular Connaught Park development.

The property is situated in a quiet cul-de-sac setting and is only a short distance from Bagshot village and some local schools. Accommodation comprises three bedrooms, a large living room, a contemporary kitchen and a conservatory with underfloor heating. Further benefits include a downstairs cloakroom, family bathroom, gas central heating, double glazing.

Outside to the rear the current owners have tastefully landscaped the garden. There is a patio area with steps up to an artificial lawn with raised flower beds. There is also a garden gate allowing for rear access. There is a single garage located in a nearby block and communal parking can be found in front of the property and around the cul-de-sac.

- THREE BEDROOMS
- LARGE LIVING ROOM
- LANDSCAPED REAR GARDEN
- CLOAKROOM
- EXCELLENT TRANSPORT LINKS
- CLOSE TO BAGSHOT VILLAGE
- FLINT FRONTED 'GRESHAM' DESIGN
- CONSERVATORY WITH
  UNDERFLOOR HEATING
- GARAGE IN A NEARBY BLOCK
- CUL DE SAC LOCATION
- CLOSE TO LOCAL SCHOOLS