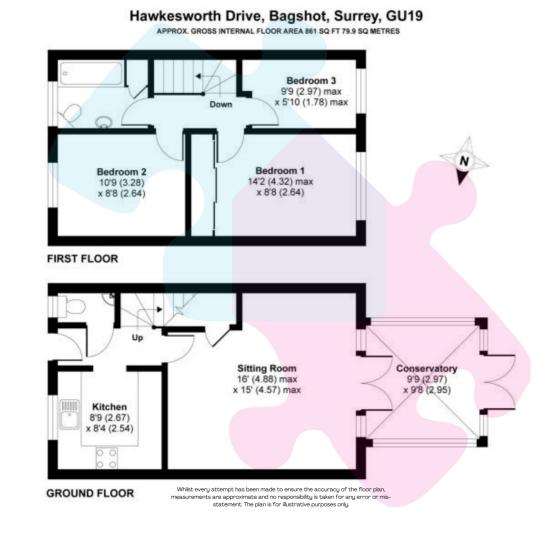

The property is situated in a quiet cul-de-sac setting and is only a short distance from Bagshot village and some local schools. Accommodation comprises three bedrooms, a large living room, a contemporary kitchen and a conservatory with underfloor heating. Further benefits include a downstairs cloakroom, family bathroom, gas central heating, double glazing.