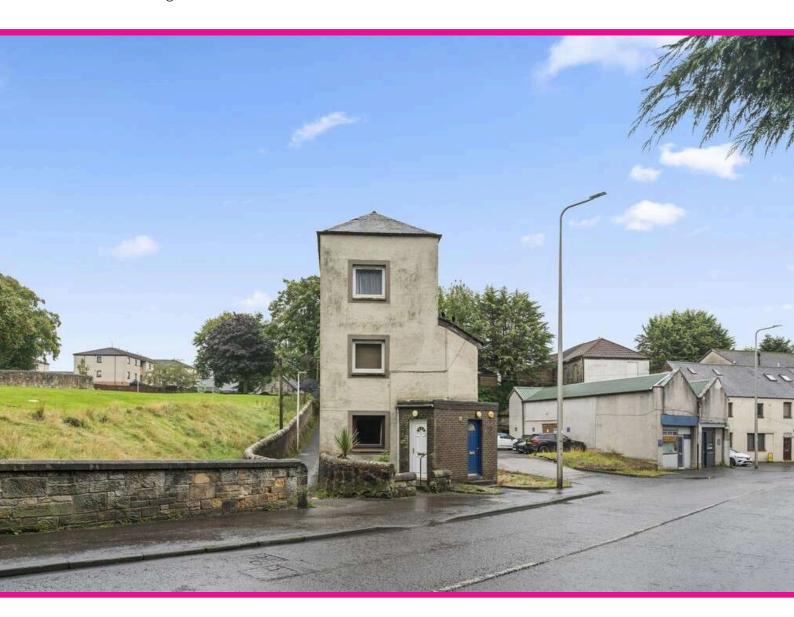

1

Castleblair Mews, Dunfermline, KY12 9DZ

rooms 1 n

1 public

3.96 m x 3.68 m / 13'0" x 12'1" Living Room Kitchen 3.23 m x 1.55 m / 10'7" x 5'1" 3.09 m x 2.58 m / 10'2" x 8'6" **Bedroom** Bathroom 1.54 m x 2.64 m / 5'1" x 8'8"

- A one bedroom, ground floor flat within a fantastic location close to Dunfermline city centre and all its amenities
- + A perfect first-time home
- + Dunfermline offers a range of amenities including shops, supermarket, restaurants and bars that can all be reached on foot.
- + Fantastic transport links via nearby Dunfermline Train and Bus Stations with further links available at Halbeath and Inverkeithing Park and Ride, as well as the M90 motorway
- circa 2 miles from the property
- + Entrance hall leading to spacious living room
- + Kitchen with a range of storage options, ample worktop space
- + Double bedroom with space for free standing furniture and fitted mirror wardrobes
- + Bathroom with three piece suite
- + A fantastic first-time home or buy to let investment, offered to the market in move in condition. Viewing comes highly recommended