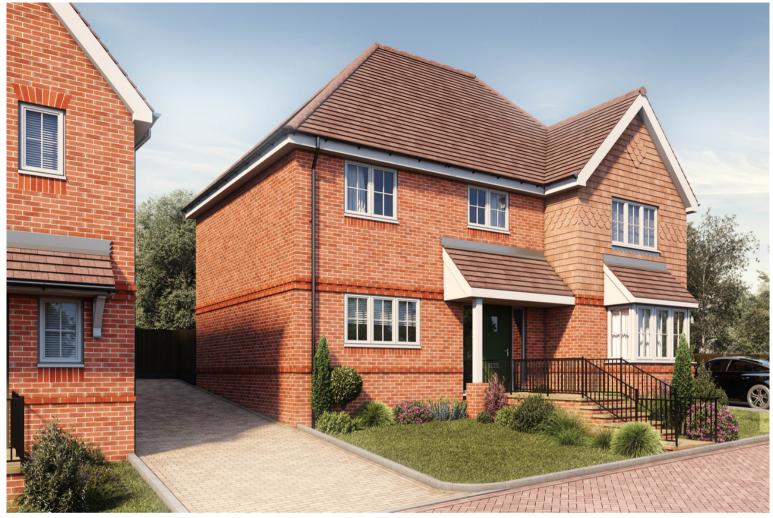

## PLOT 19 Oakmere Grove, Fenton Close, Potters Bar, Hertfordshire, EN6 5EE £860,000

- NEW BUILD
- EN SUITE SHOWER ROOM TO MASTER BEDROOM
- OPEN PLAN KITCHEN
- BI-FOLDING DOORS
- DOUBLE GARAGE

- FOUR BEDROOM EXECUTIVE DETACHED HOME
- EXCLUSIVE GATED RESIDENTIAL DEVELOPMENT
- UTILITY ROOM
- OFF STREET PARKING
- AQUINNA HOMES AWARD WINNING DEVELOPERS

## £860,000 Freehold

\*COMING SOON\*

OAKMERE GROVE: An exclusive gated residential development of just 10 Luxury Family Homes from an Award Winning Developer Aquinna Homes plc. This FOUR BEDROOM EXECUTIVE DETACHED FAMILY HOME WITH open plan kitchen, dining, family room with double bi-folding doors out onto a private garden with a two-car garage and off street parking.