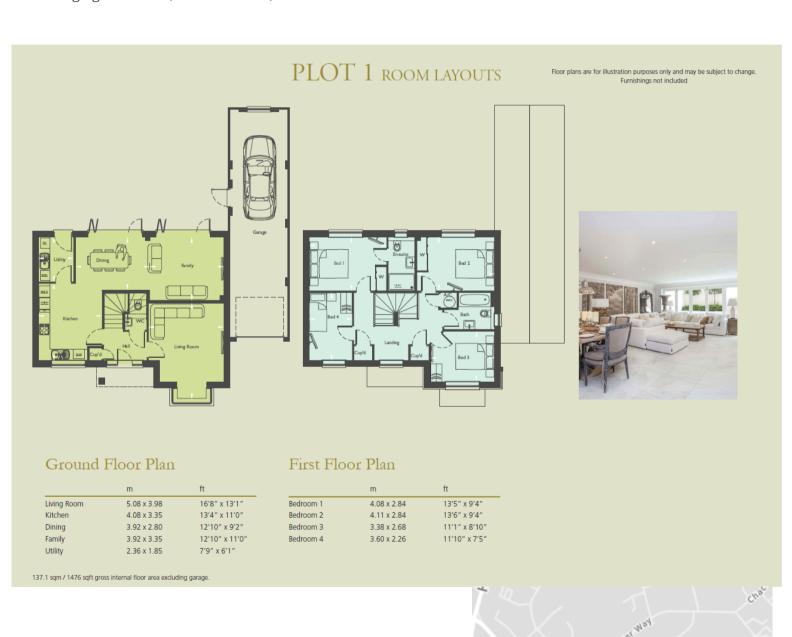

## PLOT 19 Oakmere Grove, Fenton Close, Potters Bar, Hertfordshire, EN6 5EE £860,000

- NEW BUILD
- EN SUITE SHOWER ROOM TO MASTER BEDROOM
- OPEN PLAN KITCHEN
- BI-FOLDING DOORS
- DOUBLE GARAGE

- FOUR BEDROOM EXECUTIVE DETACHED HOME
- EXCLUSIVE GATED RESIDENTIAL DEVELOPMENT
- UTILITY ROOM
- OFF STREET PARKING
- AQUINNA HOMES AWARD WINNING DEVELOPERS

## £860,000 Freehold

\*COMING SOON\*

OAKMERE GROVE: An exclusive gated residential development of just 10 Luxury Family Homes from an Award Winning Developer Aquinna Homes plc. This FOUR BEDROOM EXECUTIVE DETACHED FAMILY HOME WITH open plan kitchen, dining, family room with double bi-folding doors out onto a private garden with a two-car garage and off street parking.