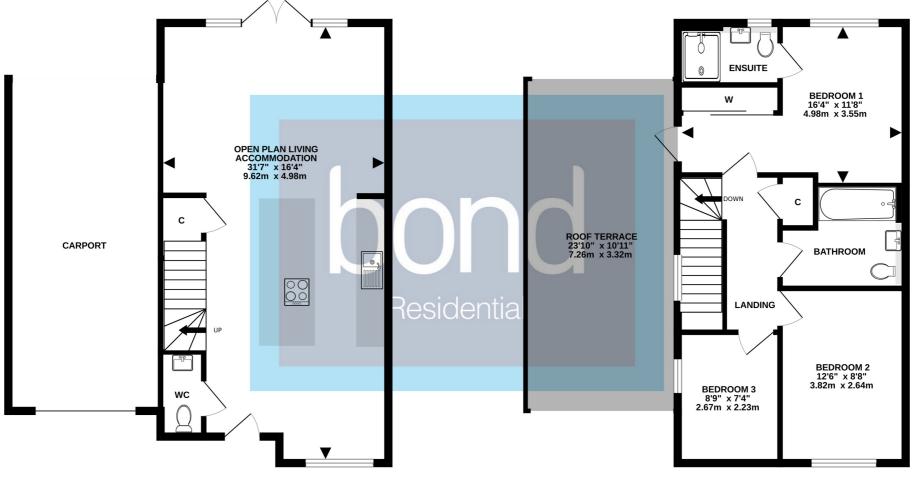

## TOTAL FLOOR AREA : 1269 sq.ft. (117.9 sq.m.) approx.

Whilst every attempt has been made to ensure the accuracy of the floorplan contained here, measurements of doors, windows, rooms and any other items are approximate and no responsibility is taken for any error, omission or mis-statement. This plan is for illustrative purposes only and should be used as such by any prospective purchaser. The services, systems and appliances shown have not been tested and no guarantee as to their operability or efficiency can be given. Made with Metropix ©2025