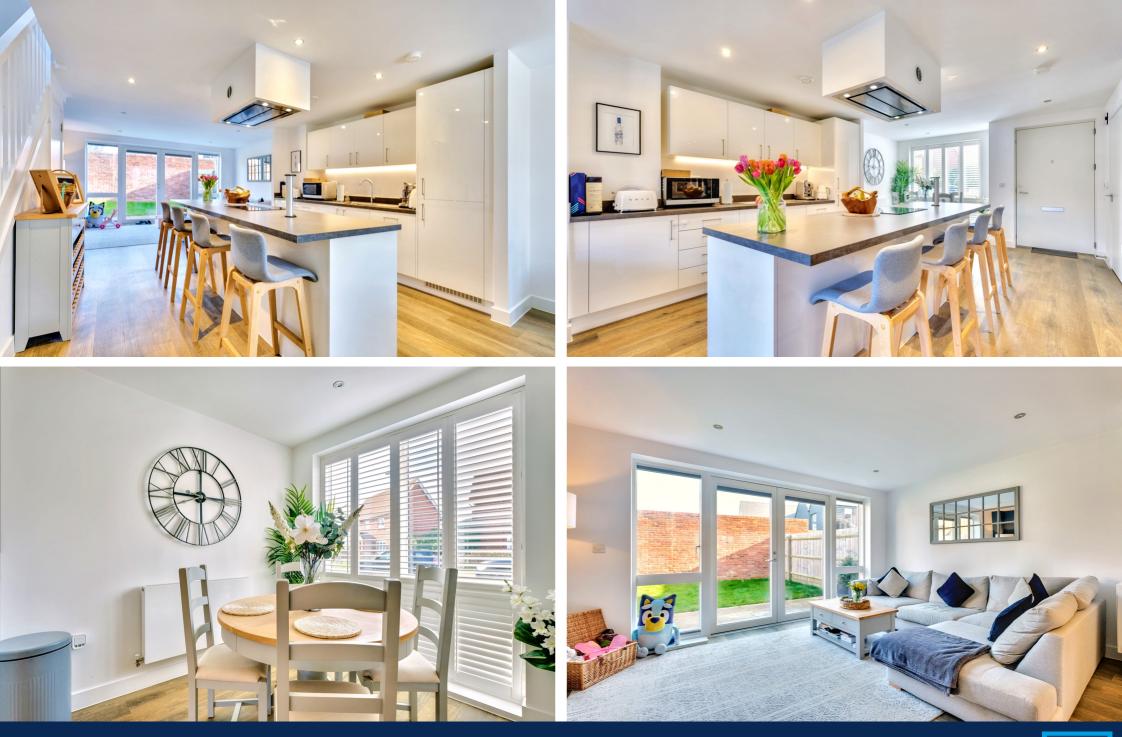

Belfry Crescent, Channels, Chelmsford, Essex, CM3 3GN

Guide Price £475,000 - £500,000 Freehold

Bond Residential is thrilled to present this modern link detached family home, nestled within the highly desirable Channels Development. This property perfectly combines contemporary style with practical family living, offering a welcoming and spacious environment for all. Step inside to discover an open-plan living space that is both light and airy, featuring a beautifully fitted kitchen complete with a central island, ideal for culinary enthusiasts and social gatherings alike. The dining and living areas seamlessly flow together, creating a versatile space for family life and entertaining.

Bond Residential are delighted to present this exceptional modern link detached family home, located in the highly sought-after Channels Development. This property offers a perfect blend of style, comfort, and practicality, making it an ideal choice for families seeking a contemporary lifestyle. Upon entering, you are greeted by a light and spacious open-plan living area, designed to cater to modern family needs. The beautifully fitted kitchen, featuring a central island, is a culinary enthusiast's dream, seamlessly flowing into the dining and living areas. This versatile space is perfect for both everyday living and entertaining guests.