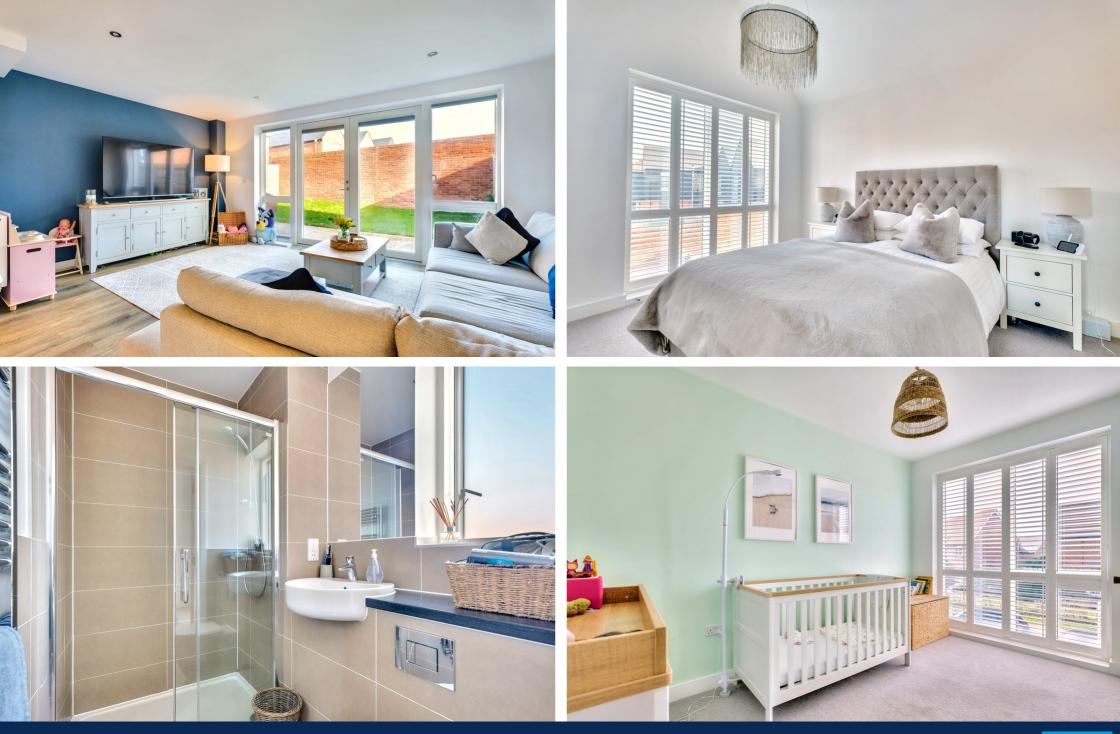

The master bedroom is a true retreat, boasting a striking vaulted ceiling, fitted wardrobes, and an en suite shower room. The air conditioning ensures comfort throughout the seasons, making it a perfect haven. Bedroom two also benefits from air conditioning, ensuring a restful night's sleep. The family bathroom is fitted with a contemporary white suite and feature mirror adding a touch of luxury. One of the standout features of this home is the roof terrace, offering a private outdoor space to enjoy morning coffees or evening sunsets. The landscaped front and rear gardens provide additional areas for relaxation and play, making this home ideal for families and garden enthusiasts. Practicality is not overlooked, with a double-length carport providing ample parking space. The property also benefits from fitted shutters to the front aspect and master bedroom, enhancing both style and privacy. With six years remaining on the NHBC warranty, peace of mind is assured. This home truly offers the best of modern living in a sought-after location.

The master bedroom is a standout feature, boasting a stunning vaulted ceiling, fitted wardrobes, and an en suite shower room, providing a luxurious retreat. Both the master bedroom and bedroom two are equipped with air conditioning, ensuring comfort throughout the year. The family bathroom is elegantly appointed with a contemporary white suite, fully tiled walls and feature mirror, adding a touch of sophistication.