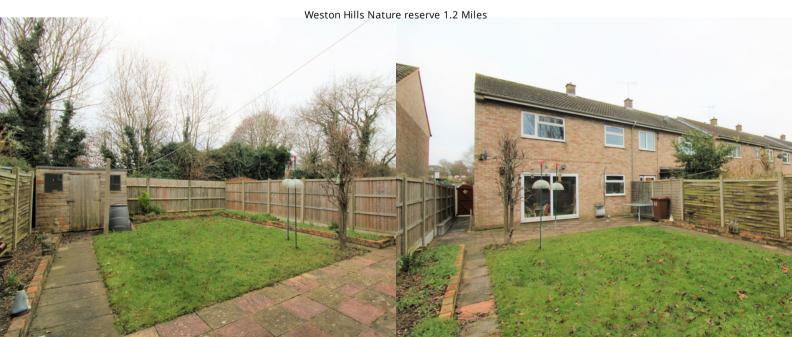

#### FRONT GARDEN

Enclosed front garden with path to the front door and flower beds.

### REAR GARDEN

Fully enclosed rear garden with patio area and lawn area with borders. Shed. Access to the front via the side gate.