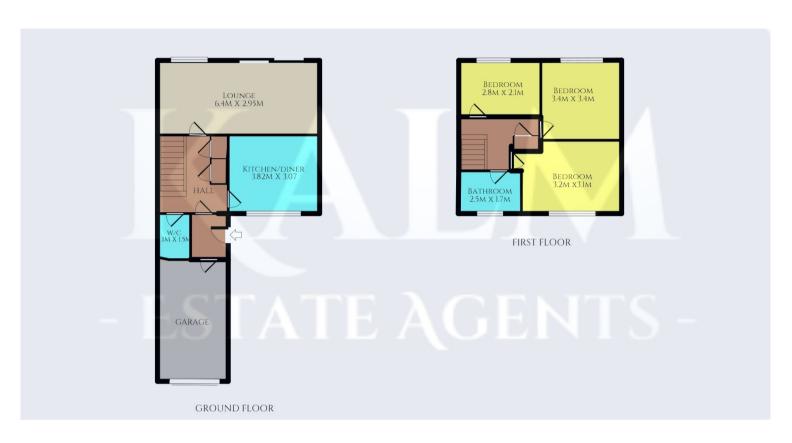

# **ROOM DESCRIPTIONS**

## **GROUND FLOOR**

### **ENTRANCE HALLWAY**

Doors leading to the hall and the garage

#### HALL WAY

Doors leading to the downstairs cloakroom, kitchen and lounge. Two Storage cupboards and storage space under the stairs. Stairs to the first floor.

### KITCHEN/DINER

3.82m x 3.07m (12' 6" x 10' 1")

Refitted gloss finish Wren Kitchen with soft closing doors and tall wall units to maximise storage space. Electric oven and hob. Space for free standing fridge/freezer and dishwasher. Wall mounted combination boiler. Space for a good size table. Window to the front aspect.

#### LOUNGE

6.4m x 2.95m (21' 0" x 9' 8")

A good size lounge with patio doors leading out to the rear garden. Electric Fire and two radiators. Window to the rear aspect.

## DOWNSTAIRS CLOAKROOM

1.3m x 1.5m (4' 3" x 4' 11")

Fully Tiled, W/C and wash hand basin.

## **GARAGE**

Access from the entrance hallway and from the front of the property via an up and over door.

Lighting and plumbing for the washing machine.

# **FIRST FLOOR**

# FIRST FLOOR LANDING

Doors to all bedrooms and bathroom. Storage cupboard. Access to the loft via a hatch

### BEDROOM ONE

3.2m x 3.1m (10' 6" x 10' 2") Up to wardrobes

Double bedroom with newly fitted soft closing wardrobes and window to the front aspect. Radiator.

### **BEDROOM TWO**

3.4m x 3.4m (11' 2" x 11' 2")

Double bedroom with window to the rear aspect. Radiator.

#### **BEDROOM THREE**

2.8m x 2.1m (9' 2" x 6' 11")

Single bedroom with window to the rear aspect. Radiator.

### **FAMILY BATHROOM**

2.5m x 1.7m (8' 2" x 5' 7")

Four piece bathroom comprising; side panel bath, shower enclosure with electric shower, wash hand basin and w/c. Window to the front aspect.