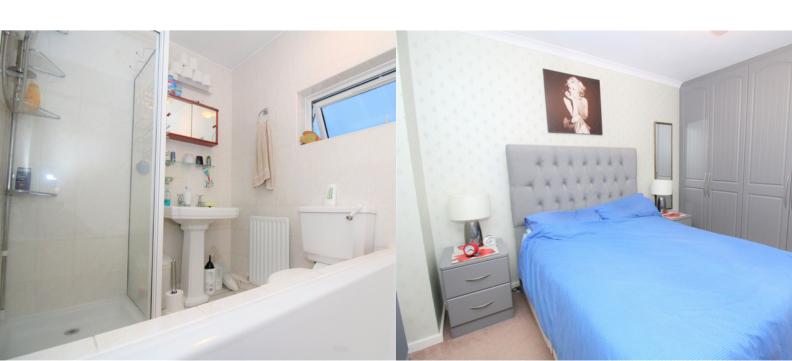

### BEDROOM ONE

3.2m x 3.1m (10' 6" x 10' 2") Up to wardrobes

Double bedroom with newly fitted soft closing wardrobes and window to the front aspect. Radiator.

### **FAMILY BATHROOM**

2.5m x 1.7m (8' 2" x 5' 7")

Four piece bathroom comprising; side panel bath, shower enclosure with electric shower, wash hand basin and w/c. Window to the front aspect.