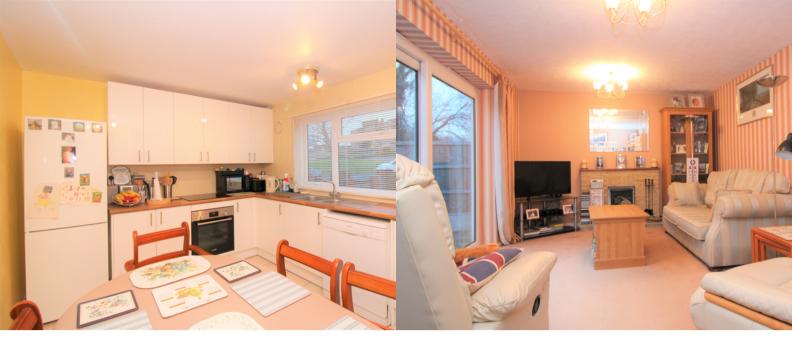

### KITCHEN/DINER

3.82m x 3.07m (12' 6" x 10' 1")

Refitted gloss finish Wren Kitchen with soft closing doors and tall wall units to maximise storage space. Electric oven and hob. Space for free standing fridge/freezer and dishwasher. Wall mounted combination boiler. Space for a good size table. Window to the front aspect.

#### LOUNGE

6.4m x 2.95m (21' 0" x 9' 8")

A good size lounge with patio doors leading out to the rear garden. Electric Fire and two radiators. Window to the rear aspect.