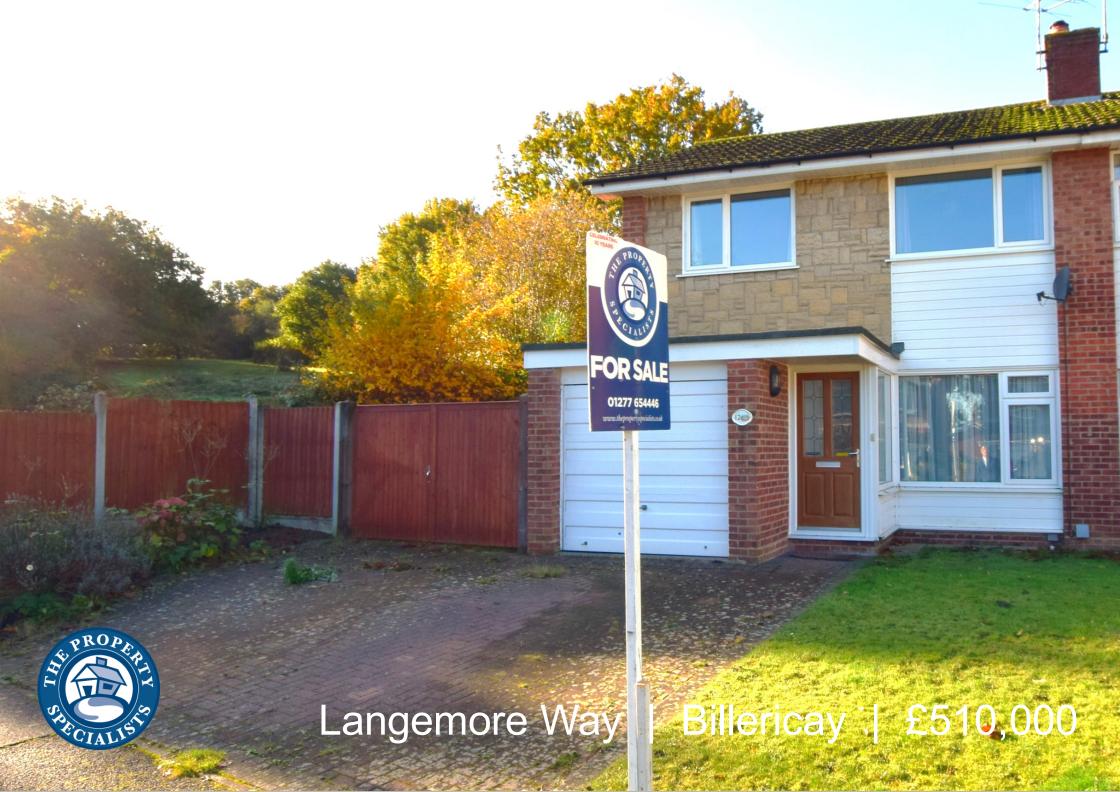

## Langemore Way

## Billericay | Essex | CM11 2BT

The Property Specialists of Billericay are delighted to offer for sale this deceptively spacious three double bedroom family home. This desirable property is located within a sought after cul de sac location. The quiet and attractive cul de sac is located within easy reach of Billericay High Street and Mainline Railway Station with it's routes to London Liverpool Street.

This great house offers potential to extend to the side and has a fantastic outlook as it sides on to the beautiful 90 acre nature reserve of Mill Meadows, where you can enjoy amazing walks.

On the ground floor you enter the property via a bright and light entrance porch leading to fantastic size lounge diner which is a great space for entertaining, with double glazed sliding patio doors leading to the patio area. The modern fitted kitchen has a range of fitted units with a good selection of built in appliances including double oven/microwave, dishwasher and space for washing machine.

On the first floor there are three good size bedrooms and a large family bathroom with three piece suite and overhead shower.

The property boasts a secluded rear garden and off road parking to the front leading to a part integral garage. An internal viewing is strongly advised to fully appreciate the size and space on offer.

- Prime Location Close To Both High Street And Station
- Adjacent To Mill Meadows Nature Reserve Perfect For Dog Walks
- Three Double Bedrooms
- Large Family Bathroom With Three Piece Suite
- Part Integral Garage
- Fantastic Size Lounge Diner
- Modern Fitted Kitchen With Integrated Appliances
- Corner Plot with Good Size Garden and Potential to Extend
- Off road Parking For Three Cars With Double Gates To Side
- NO ONWARD CHAIN