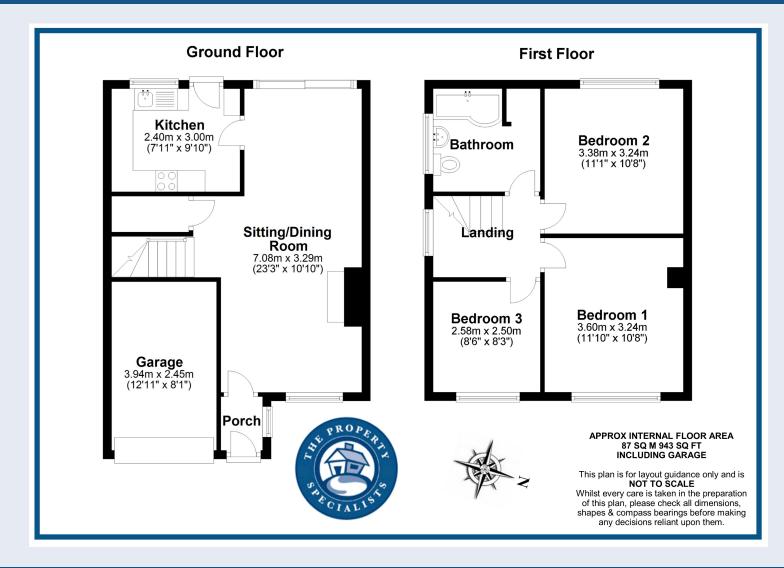

On the first floor there are three good size bedrooms and a large family bathroom with three piece suite and overhead shower.

The property boasts a secluded rear garden and off road parking to the front leading to a part integral garage. An internal viewing is strongly advised to fully appreciate the size and space on offer.