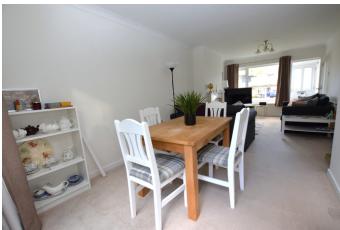

This great house offers potential to extend to the side and has a fantastic outlook as it sides on to the beautiful 90 acre nature reserve of Mill Meadows, where you can enjoy amazing walks.

On the ground floor you enter the property via a bright and light entrance porch leading to fantastic size lounge diner which is a great space for entertaining, with double glazed sliding patio doors leading to the patio area. The modern fitted kitchen has a range of fitted units with a good selection of built in appliances including double oven/microwave, dishwasher and space for washing machine.