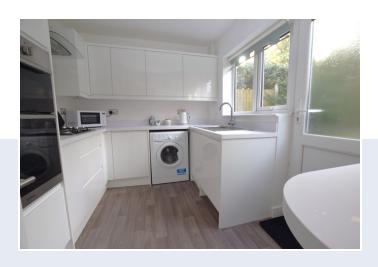

This great house offers potential to extend to the side and has a fantastic outlook as it sides on to the beautiful 90 acre nature reserve of Mill Meadows, where you can enjoy amazing walks.

On the ground floor you enter the property via a bright and light entrance porch leading to fantastic size lounge diner which is a great space for entertaining, with double glazed sliding patio doors leading to the patio area. The modern fitted kitchen has a range of fitted units with a good selection of built in appliances including double oven/microwave, dishwasher and space for washing machine.