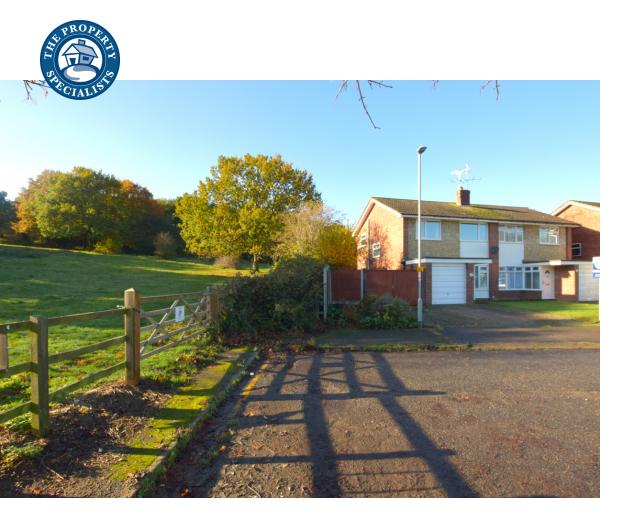

This great house offers potential to extend to the side and has a fantastic outlook as it sides on to the beautiful 90 acre nature reserve of Mill Meadows, where you can enjoy amazing walks.

On the ground floor you enter the property via a bright and light entrance porch leading to fantastic size lounge diner which is a great space for entertaining, with double glazed sliding patio doors leading to the patio area. The modern fitted kitchen has a range of fitted units with a good selection of built in appliances including double oven/microwave, dishwasher and space for washing machine.

- Prime Location Close To Both High Street And Station
- Adjacent To Mill Meadows Nature Reserve Perfect For Dog Walks
- Three Double Bedrooms
- Large Family Bathroom With Three Piece Suite
- Part Integral Garage
- Fantastic Size Lounge Diner
- Modern Fitted Kitchen With Integrated Appliances
- Corner Plot with Good Size Garden and Potential to Extend
- Off road Parking For Three Cars With Double Gates To Side
- NO ONWARD CHAIN