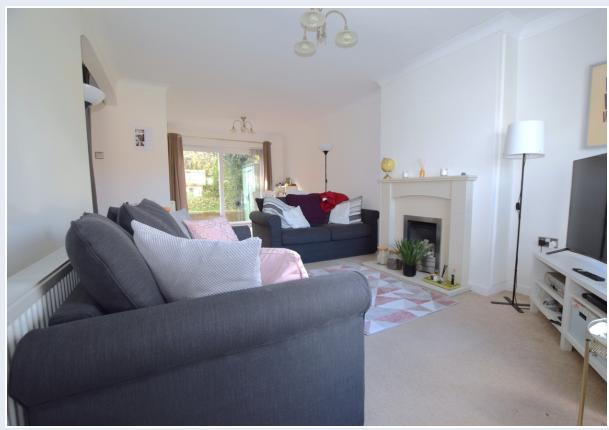

This great house offers potential to extend to the side and has a fantastic outlook as it sides on to the beautiful 90 acre nature reserve of Mill Meadows, where you can enjoy amazing walks.

On the ground floor you enter the property via a bright and light entrance porch leading to fantastic size lounge diner which is a great space for entertaining, with double glazed sliding patio doors leading to the patio area. The modern fitted kitchen has a range of fitted units with a good selection of built in appliances including double oven/microwave, dishwasher and space for washing machine.