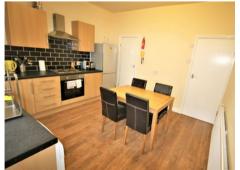

## £1,564.28 Freehold

- 90pppw
- 01/07/2020
- Spacious Through Terrace

- Recently refurbished
- Large Modern Kitchen Diner
- 4 large double Bedrooms

## £1,564.28 Freehold

£90PPPW - 4 Bedrooms - Available 01/07/2020

Diamond Properties are pleased to offer this large, spacious 4 bedroom property in the sought after area of Hyde Park. With a spacious lounge, and large open kitchen/diner, 1 bathroom and 4 double bedrooms spread out over 3 floors. Close to Universities, local amenities and the city centre, this property has recently undergone a refurbishment, making it a lovely student home, or for a group of professional sharers! Definitely not one to miss!