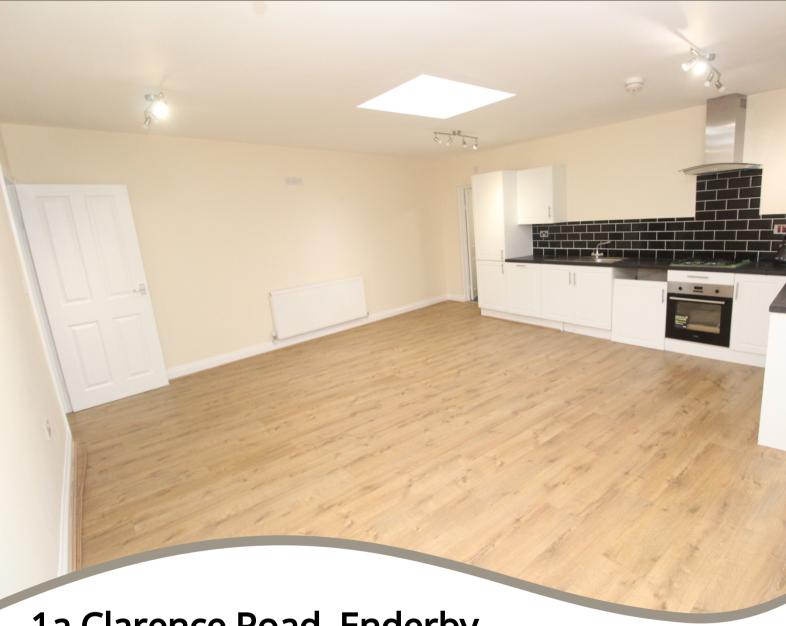

## PROPERTY DESCRIPTION

Internal viewing essential!! A fantastic ground floor apartment offering spacious accommodation throughout ideally located with easy access to Leicester city centre, the motorway network and Fosse Park. Approached via a driveway offering off road parking the front door leads into a great sized living room which could also potentially be partitioned and used as a third bedroom. The living kitchen dining room is another wonderful large room fitted with a range of base and wall units and integrated appliances with plenty of room for a table and chairs and seating. The two bedrooms are both double rooms with the principal bedroom having its own en-suite shower room and there is also a family bathroom with white suite comprising wc, wash hand basin and bath with shower over. With the benefit of gas central heating and double glazing, this property is offered for sale on a freehold basis and with no upward chain. EPC Rating C and Council Tax Band A

## **ROOM DESCRIPTIONS**

Living Room

18' 11" x 17' 8" max slightly angular (5.77m x 5.38m)

Dining Kitchen

18' 11" x 17' 7" max slightly angular (5.77m x 5.36m)

Bedroom

18' 1" max x 12' 6" (5.51m x 3.81m)

En Suite Shower Room