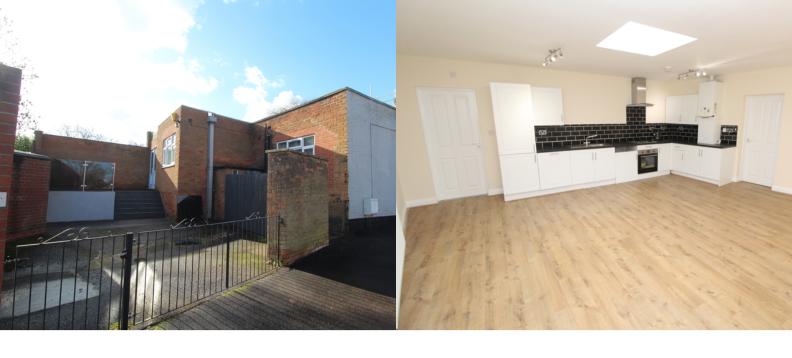

## PROPERTY DESCRIPTION

Internal viewing essential!! A fantastic ground floor apartment offering spacious accommodation throughout ideally located with easy access to Leicester city centre, the motorway network and Fosse Park. Approached via a driveway offering off road parking the front door leads into a great sized living room which could also potentially be partitioned and used as a third bedroom. The living kitchen dining room is another wonderful large room fitted with a range of base and wall units and integrated appliances with plenty of room for a table and chairs and seating. The two bedrooms are both double rooms with the principal bedroom having its own en-suite shower room and there is also a family bathroom with white suite comprising wc, wash hand basin and bath with shower over. With the benefit of gas central heating and double glazing, this property is offered for sale on a freehold basis and with no upward chain. EPC Rating C and Council Tax Band A

## **ROOM DESCRIPTIONS**

Living Room

18' 11" x 17' 8" max slightly angular (5.77m x 5.38m)

Dining Kitchen

18' 11" x 17' 7" max slightly angular (5.77m x 5.36m)

Bedroom

18' 1" max x 12' 6" (5.51m x 3.81m)

En Suite Shower Room

7' 2" x 3' 0" (2.18m x 0.91m)

Bedroom

16' 7" max x 10' 10" (5.05m x 3.30m)

**Family Bathroom** 

8' 7" max x 5' 10" (2.62m x 1.78m)

External