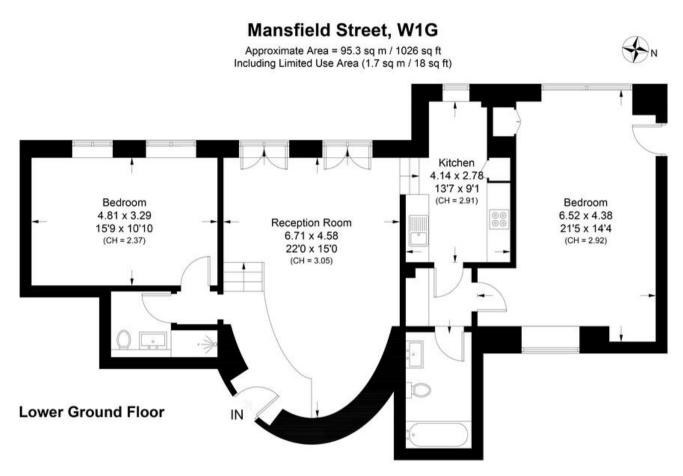

# 2 Mansfield Street, W1G

A very spacious two bed two bath flat in a particularly attractive and well sought after period building, centrally located, for Marylebone High St, Oxford St, Fitzrovia and Regents Park. The building has twenty four hour concierge, and hot water and heating are included in the service charges. Featuring an open plan kitchen/living room, a very large master bedroom with separate bathroom, second double bedroom with en suite shower room.

Surveyed and drawn in accordance with the International property measurements standards (IPMS 2: Residential) Not drawn to scale unless stated. Whilst every care is taken in the preparation of this plan, please check all dimensions, shapes and compass bearings before making any decisions reliant upon them.