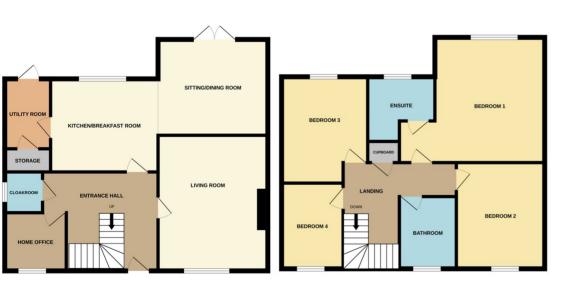

## **Bourne**

£360,000

\*\*\*SUBSTANTIAL DETACHED FAMILY HOME\*\*\* Rosedale are delighted to offer to the market this lovely well presented property overlooking green space, within the popular modern development of Elsea Park. The property is located at the bottom of a private road within a cul-de-sac. The property is being sold with no onward chain. There are four light and airy bedrooms off the landing, the main bedroom has a dressing area and ensuite, plus a family bathroom upstairs. Downstairs there is a welcoming entrance hall with home office, lounge overlooking the green space, cloakroom, kitchen/breakfast with a dining/family room and a utility room. There is a fully enclosed rear garden, open frontage and a detached double garage with plenty of driveway parking to the rear. To fully appreciate this family home viewings are highly recommended. EPC Energy Rating B/Council Tax Band E.