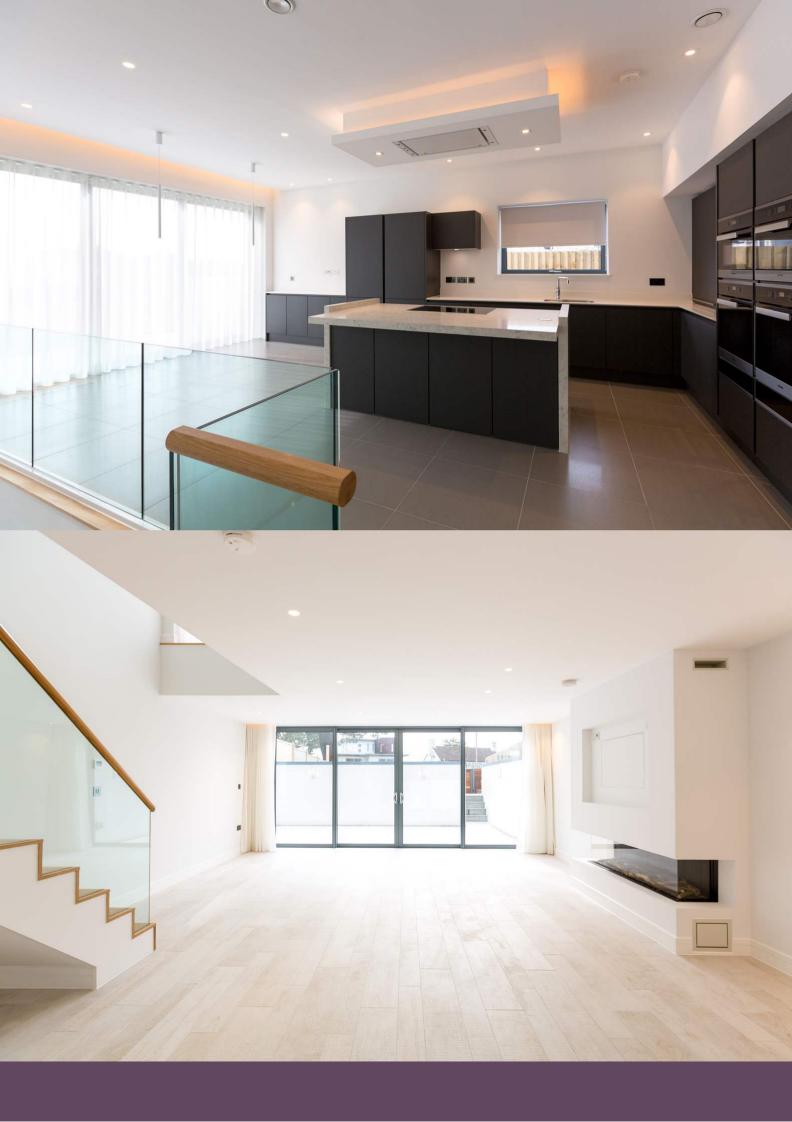

As you enter the property you are greeted into bright and elegant hallway which leads you into the impressive kitchen/living area. Floor to ceiling windows flood this space with natural light where there is access to a balcony offering harbour views and additional space for entertaining.

A bespoke staircase leads down into a delightful living room with a feature fireplace and bi-fold doors leading onto external terracing. The lower floor also features a contemporary, bright study with glass walls and an en-suite bedroom with fitted wardrobes. The oak staircase leads up to the first floor landing which is a wonderfully open and airy space and provides access to three further bedrooms and family bathroom. The sumptuous master suite boasts a luxurious bathroom and twin dressing rooms offering plentiful storage. There are floor to ceiling windows with terracing that offers views over Poole harbour. Two further bedrooms and a beautiful family bathroom can be found to the front of the property. This beautiful home offers tremendous living accommodation and the high specification is evident throughout. There is independently controlled underfloor heating, wired CCTV to the front and rear of the property, an intelligent lighting system with smart wiring and the bespoke kitchen has fully integrated appliances. There are electric gates to the front of the property, a double integrated garage and ample off road parking.