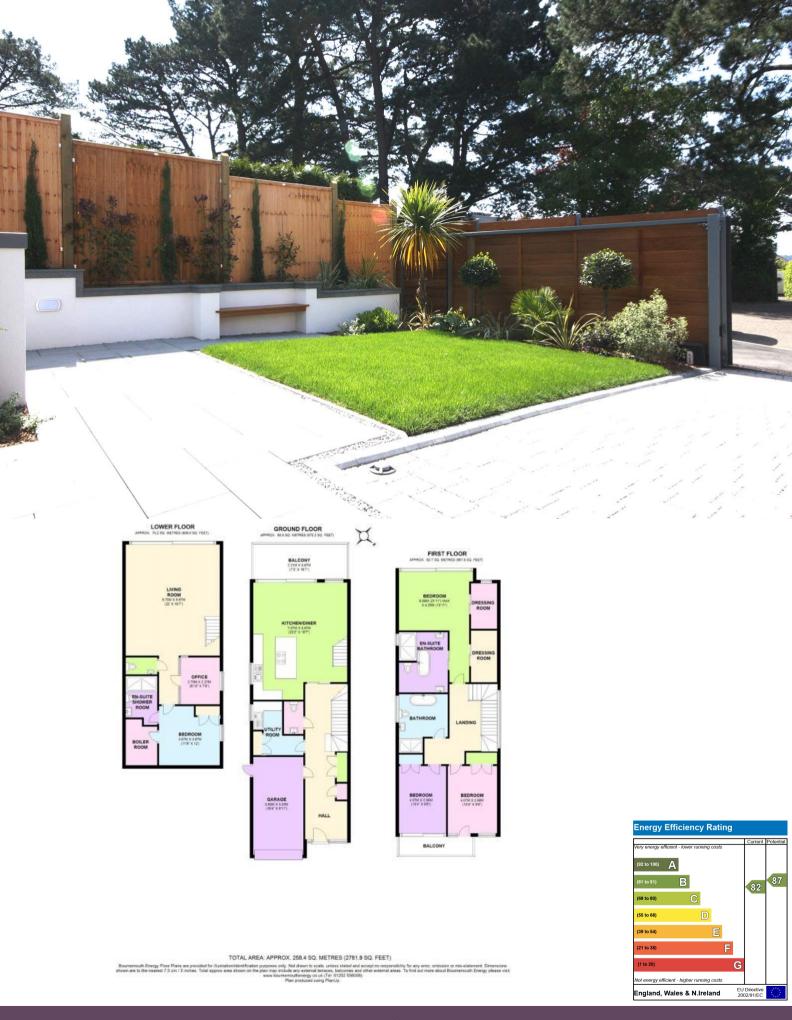

A bespoke staircase leads down into a delightful living room with a feature fireplace and bi-fold doors leading onto external terracing. The lower floor also features a contemporary, bright study with glass walls and an en-suite bedroom with fitted wardrobes. The oak staircase leads up to the first floor landing which is a wonderfully open and airy space and provides access to three further bedrooms and family bathroom. The sumptuous master suite boasts a luxurious bathroom and twin dressing rooms offering plentiful storage. There are floor to ceiling windows with terracing that offers views over Poole harbour. Two further bedrooms and a beautiful family bathroom can be found to the front of the property. This beautiful home offers tremendous living accommodation and the high specification is evident throughout. There is independently controlled underfloor heating, wired CCTV to the front and rear of the property, an intelligent lighting system with smart wiring and the bespoke kitchen has fully integrated appliances. There are electric gates to the front of the property, a double integrated garage and ample off road parking.

There are two driveways one form Dorset Lake Avenue and access to a private slipway in Dorset lake Avenue.