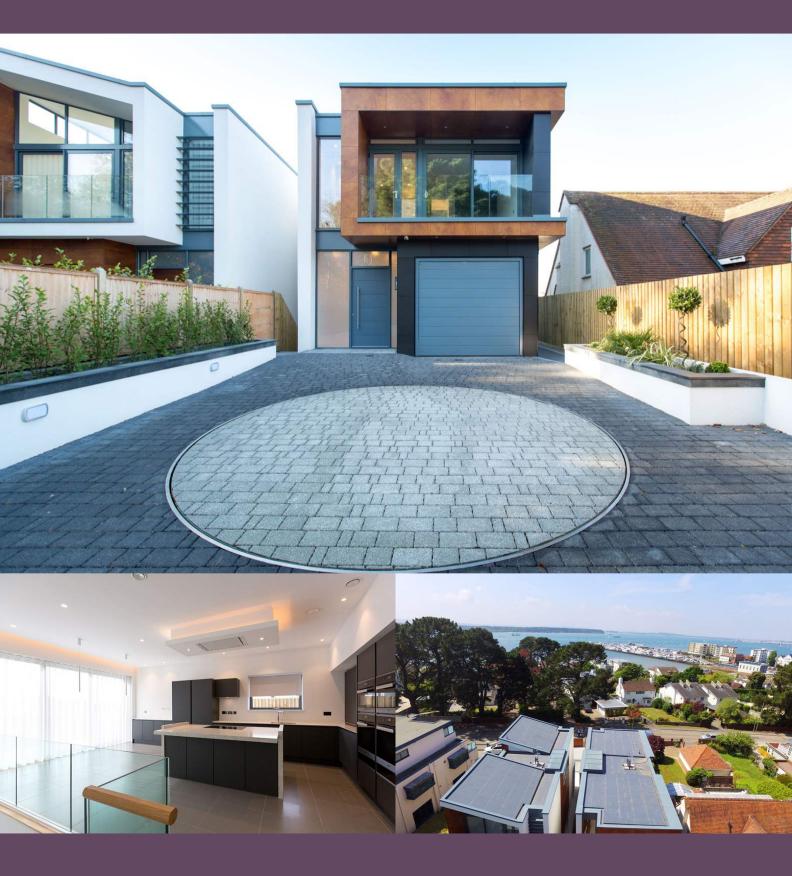

## ABOUT THIS PROPERTY

This exquisite brand new family home in the heart of Lilliput is set out over 3 floors and offers spacious accommodation throughout. Features include an impressive open plan kitchen/living area, separate living room with feature fireplace, study, utility and downstairs cloakroom. There are four luxurious bedrooms, with the master suite benefiting from twin dressing rooms. There is a range of terracing offering stunning views over Poole harbour and a sunny South-West facing garden to rear. Available mid Jan offered unfurnished.

A bespoke staircase leads down into a delightful living room with a feature fireplace and bi-fold doors leading onto external terracing. The lower floor also features a contemporary, bright study with glass walls and an en-suite bedroom with fitted wardrobes. The oak staircase leads up to the first floor landing which is a wonderfully open and airy space and provides access to three further bedrooms and family bathroom. The sumptuous master suite boasts a luxurious bathroom and twin dressing rooms offering plentiful storage. There are floor to ceiling windows with terracing that offers views over Poole harbour. Two further bedrooms and a beautiful family bathroom can be found to the front of the property. This beautiful home offers tremendous living accommodation and the high specification is evident throughout. There is independently controlled underfloor heating, wired CCTV to the front and rear of the property, an intelligent lighting system with smart wiring and the bespoke kitchen has fully integrated appliances. There are electric gates to the front of the property, a double integrated garage and ample off road parking.