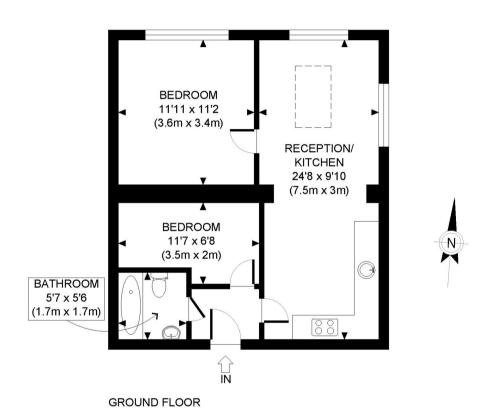

173 West End Lane West Hampstead London NW6 2LY

020 7624 4443

info@jaffeproperties.co.uk

www.jaffeproperties.co.uk

APPROX. GROSS INTERNAL FLOOR AREA: 528 SQ FT/ 49 SQM

GROSS INTERNAL FLOOR AREA 528 SQ FT

## PROPERTY PHOTO PLANS.co.uk

Whilst every attempt has been made to ensure the accuracy of the floor plan contained here, measurements of the doors, windows, rooms and any other items are approximate and no responsibility is taken for any errors, omissions, or miss-statement. This plan is for illustrative purposes only and should be used as such by any prospective client. The services, systems ad appliances shown have not been tested and no guarantee as to the operability or efficiency can be given.