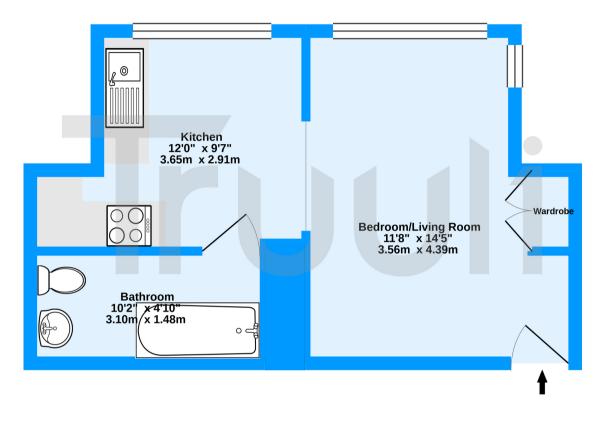

## £175,000 Leasehold

Studios of this size and price do not come up often so an early viewing is advised!

Nicholson Road, Croydon, CR0

TOTAL FLOOR AREA: 298 sq.ft. (27.7 sq.m.) approx. Whilst every attempt has been made to ensure the accuracy of the floorplan contained here, measurements of doors, windows, crosm and any other tems are approximate and no reponsibility is taken for any error, omission or mis-statement. This plan is for illustrative purposes only and should be used as such by any prospective purchaser. The services, systems and appliances shown have not been tested and no guarantee as to their operability or efficiency can be given.