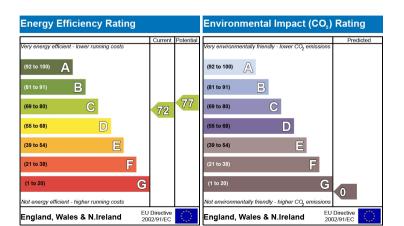

## £175,000 Leasehold

Studios of this size and price do not come up often so an early viewing is advised!

Nicholson Road, Croydon, CR0

TOTAL FLOOR AREA: 298 sq.ft. (27.7 sq.m.) approx. Whilst every attempt has been made to ensure the accuracy of the floorplan contained here, measurements of doors, windows, crosm and any other tems are approximate and no reponsibility is taken for any error, omission or mis-statement. This plan is for illustrative purposes only and should be used as such by any prospective purchaser. The services, systems and appliances shown have not been tested and no guarantee as to their operability or efficiency can be given.