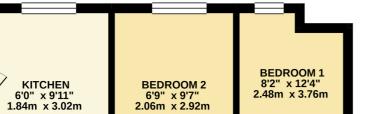

ENTRANCE HALL 11'4" x 4'4" 3.<u>46m x 1.32m</u>

WARDRO

STORAG

**GROUND FLOOR** 455 sq.ft. (42.3 sq.m.) approx.

LOUNGE 8'10" x 15'1" 2.70m x 4.60m

BATHROOM 5'7" x 9'2" 1.70m x 2.80m

# TOTAL FLOOR AREA : 455 sq.ft. (42.3 sq.m.) approx.

Whils revery attempt has been made to ensure the accuracy of the floorplan contained here, measurements of doors, wholes, crooms and any public linear are approximate and no respirability is taken for any errer, omission or mis-stetement. This plan is for illustrative purposes only and should be used as such by any prospective purchaser. The services, systems and applications: shown have not been tested and no guarantee as to their operability or efficiency; can be given. Adde with Merpore ©5021