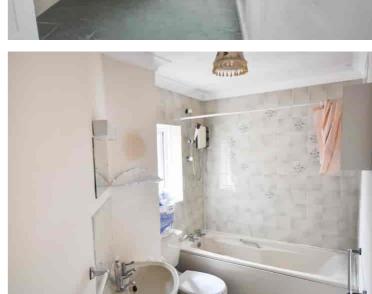

ENTRANCE HALL 11'4" x 4'4" 3.<u>46m x 1.32m</u>

WARDRO

STORAG

**GROUND FLOOR** 455 sq.ft. (42.3 sq.m.) approx.

LOUNGE 8'10" x 15'1" 2.70m x 4.60m

BATHROOM 5'7" x 9'2" 1.70m x 2.80m