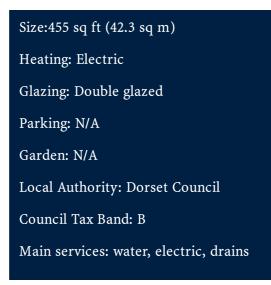

ENTRANCE HALL 11'4" x 4'4" 3.<u>46m x 1.32m</u>

WARDRO

STORAG

**GROUND FLOOR** 455 sq.ft. (42.3 sq.m.) approx.

LOUNGE 8'10" x 15'1" 2.70m x 4.60m

BATHROOM 5'7" x 9'2" 1.70m x 2.80m

# TOTAL FLOOR AREA : 455 sq.ft. (42.3 sq.m.) approx.

Whils revery attempt has been made to ensure the accuracy of the floorplan contained here, measurements of doors, wholes, crooms and any public linear are approximate and no respirability is taken for any errer, omission or mis-stetement. This plan is for illustrative purposes only and should be used as such by any prospective purchaser. The services, systems and applications: shown have not been tested and no guarantee as to their operability or efficiency; can be given. Adde with Merpore ©5021