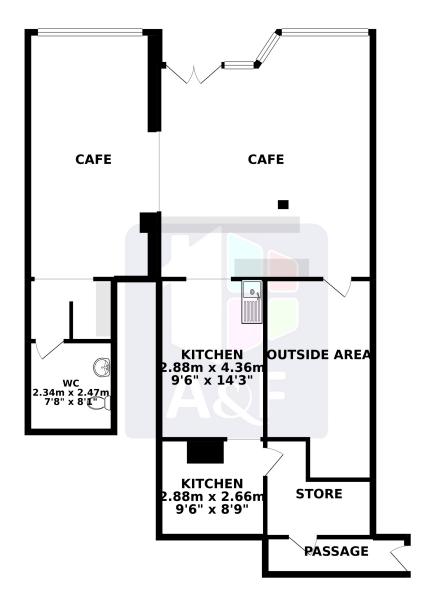

#### THE PREMISES

**RESTAURANT AREA:** 6.69*m* x 5.81*m* With glazed double entrance doors, display windows, counter and serving area. Wide opening to:-

**RESTAURANT AREA:** 6.71m x 3.58m With display windows.

**KITCHEN:** 4.36m x 2.86m With single drainer stainless steel sink unit, full range of equipment, wide opening to restaurant area. Opening to:-

FURTHER KITCHEN: 2.88m x 2.65m

#### STORAGE AREA WITH ACCESS TO REAR PASSAGEWAY:

OUTSIDE SITTING AREA: 5.44m x 2.82m

CLOAKROOM: - With low level W.C and wash hand basin

**THE LEASE:** - The current Lease expires on 9th August 2024 - renewable. We understand that the Provisions of the Landlord and Tenant Act 1954 will apply to the grant of a New Lease as required by the Tenant. The current rent is £23,000 p.a exclusive.

#### **GROUND FLOOR**

While severy attempt has been made to encure the accuracy of the floorgian contained have, measurements of doors, whiches, comes and any caller lines are approximate and to negorability is taken to any error, omission or mis-statement. This plan is for illustrative purpose only and should be used as such by any prospective purchase. The services systems and applicationses shown have not been tested and no guarantee as to their operability or efficiency can be given. Made with Metry 62019