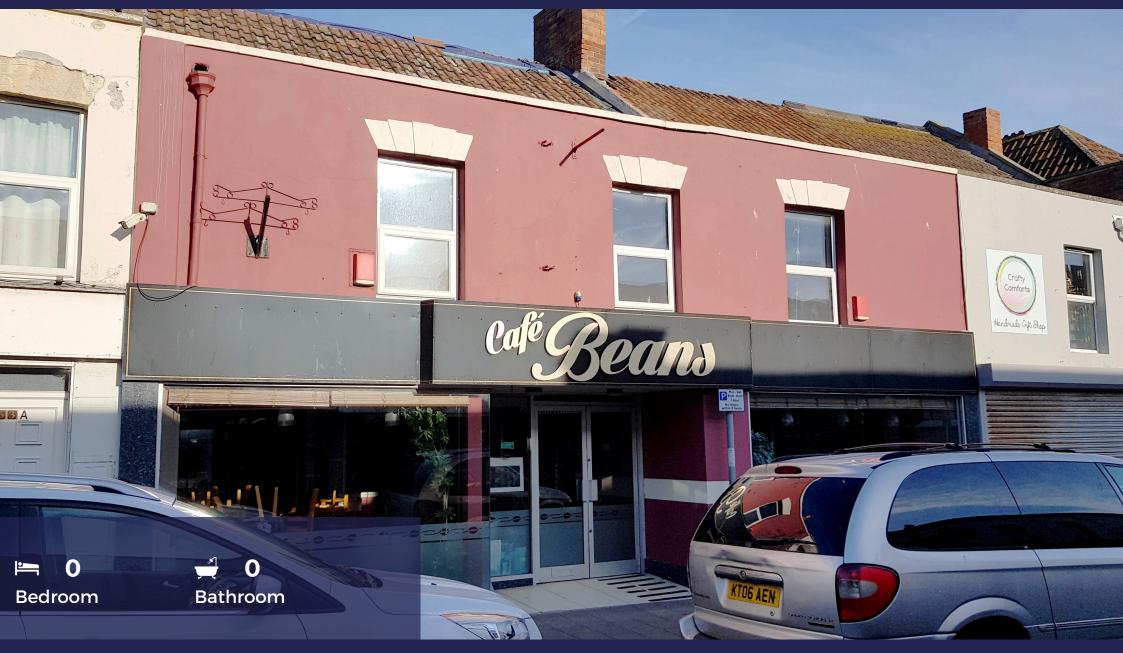

SITUATION: - Standing in a prominent location at the centre of the High Street in this busy sea side town. The town centre enjoys considerable holiday trade together with a vibrant local trade. Within the High Street there is a varied range of shops and businesses whilst the sea front is approximately 100 yards away. Access to the M5 junction 22 at Edithmead. Mainline railway station at nearby Highbridge.

#### THE PREMISES

**RESTAURANT AREA:** 6.69*m* x 5.81*m* With glazed double entrance doors, display windows, counter and serving area. Wide opening to:-

**RESTAURANT AREA:** 6.71m x 3.58m With display windows.