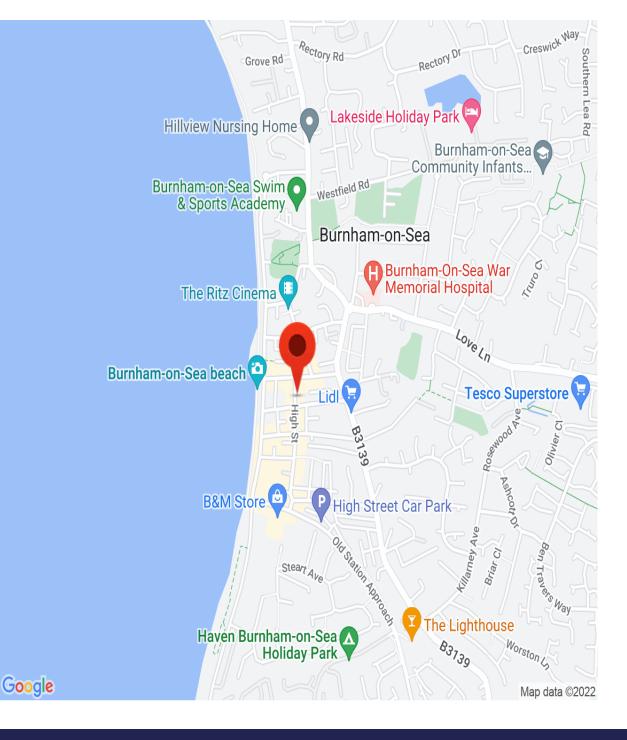

SITUATION: - Standing in a prominent location at the centre of the High Street in this busy sea side town. The town centre enjoys considerable holiday trade together with a vibrant local trade. Within the High Street there is a varied range of shops and businesses whilst the sea front is approximately 100 yards away. Access to the M5 junction 22 at Edithmead. Mainline railway station at nearby Highbridge.