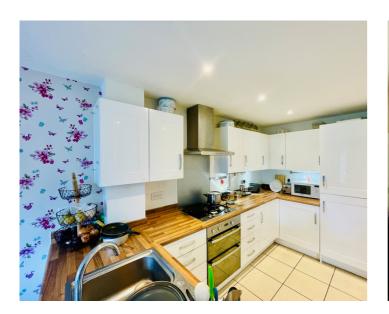

## **GROUND FLOOR**

CLOAKROOM/UTILITY ROOM

KITCHEN DINER

14' 4" x 21' 7" (4.37m x 6.58m)

SITTING ROOM

18' 10" x 23' 1" (5.74m x 7.04m)

FIRST FLOOR

**BEDROOM TWO** 