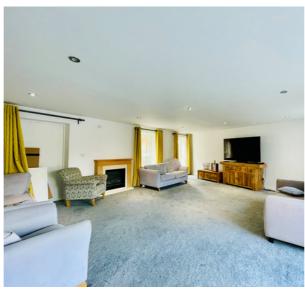

## **GROUND FLOOR**

CLOAKROOM/UTILITY ROOM

KITCHEN DINER

14' 4" x 21' 7" (4.37m x 6.58m)

SITTING ROOM

18' 10" x 23' 1" (5.74m x 7.04m)

FIRST FLOOR

**BEDROOM TWO** 