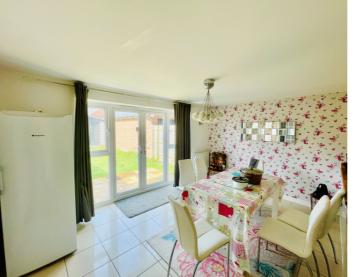

Accommodation briefly comprises; entrance hall, cloakroom, a family kitchen diner and sitting room, First floor accommodation offers; three bedrooms and a family bathroom. second floor offer three bedrooms and an en suite to the main bedroom. Outside there is an enclosed garden to the rear featuring a patio with gated access. A driveway providing off road parking for several vehicles leading. The property further benefits from double glazing, gas to radiator heating and is offered for sale with no upper chain.

## **GROUND FLOOR**

CLOAKROOM/UTILITY ROOM

KITCHEN DINER

14' 4" x 21' 7" (4.37m x 6.58m)

SITTING ROOM

18' 10" x 23' 1" (5.74m x 7.04m)

FIRST FLOOR

**BEDROOM TWO** 