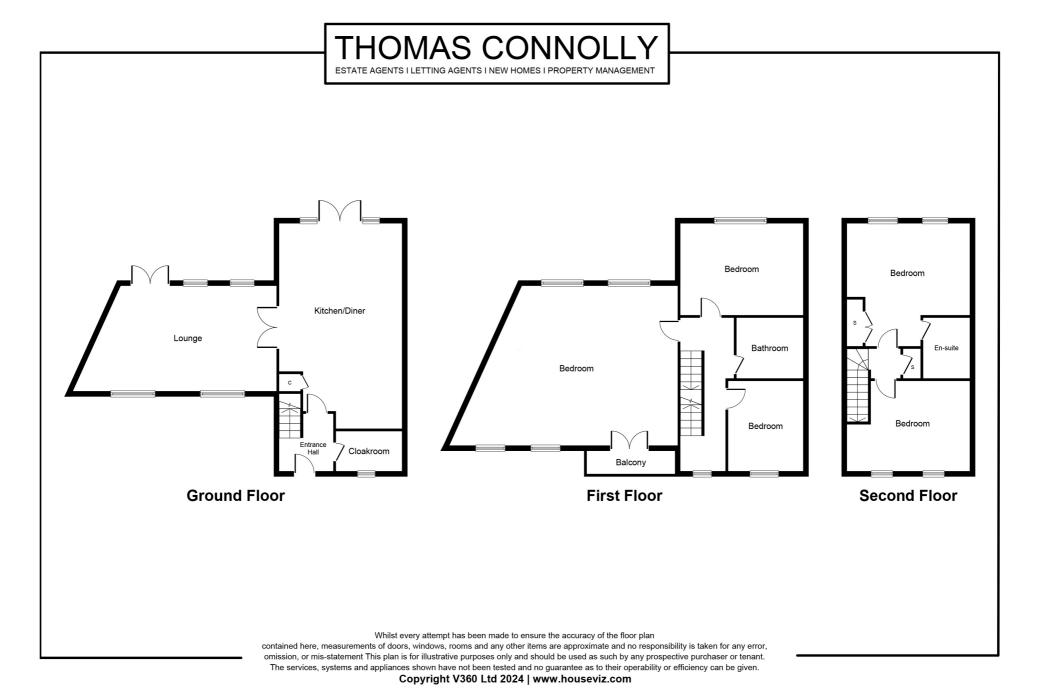

Accommodation briefly comprises; entrance hall, cloakroom, a family kitchen diner and sitting room, First floor accommodation offers; three bedrooms and a family bathroom. second floor offer three bedrooms and an en suite to the main bedroom. Outside there is an enclosed garden to the rear featuring a patio with gated access. A driveway providing off road parking for several vehicles leading. The property further benefits from double glazing, gas to radiator heating and is offered for sale with no upper chain.

## **GROUND FLOOR**

CLOAKROOM/UTILITY ROOM

KITCHEN DINER

14' 4" x 21' 7" (4.37m x 6.58m)

SITTING ROOM

18' 10" x 23' 1" (5.74m x 7.04m)

FIRST FLOOR

**BEDROOM TWO** 

18' 10" x 23' 1" (5.74m x 7.04m)

**BEDROOM THREE** 

10' 2" x 14' 4" (3.10m x 4.37m)

**BEDROOM FIVE** 

8' 1" x 9' 2" (2.46m x 2.79m)

**BATHROOM** 

**SECOND FLOOR** 

**BEDROOM ONE** 

13' 9" x 14' 4" (4.19m x 4.37m)

EN SUITE TO MAIN BEDROOM

BEDROOM FOUR

9' 2" x 14' 4" (2.79m x 4.37m)

FRONT AND REAR GARDENS

OFF ROAD PARKING FOR TWO/THREE CARS

PLEASE NOTE

These property particulars do not constitute part or all of an offer or contract. All measurements are stated for guidance purposes only and may be incorrect. Details of any contents mentioned are supplied for guidance only and must also be considered as potentially incorrect. Thomas Connolly Estate Agents advise perspective buyers to recheck all measurements prior to committing to any expense. We confirm we have not tested any apparatus, equipment, fixtures, fittings or services and it is within the prospective buyers interests to check the working condition of any appliances prior to exchange of contracts. Thomas Connolly Estate Agents has not sought to verify the legal title of the property and the buyers must obtain verification from their solicitor