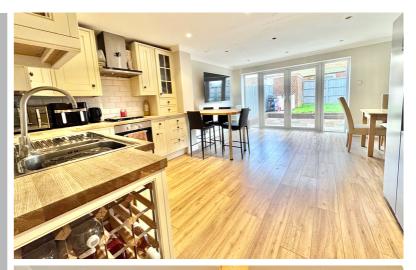

# Kitchen/Diner

18' 4" x 18' 3" max (5.59m x 5.56m) Window to the rear aspect, three radiators, patio doors to the rear, range of wall mounted and base level units with work surface over, inset sink with drainer, integral oven with gas hob and extractor over, breakfast bar, space for a large American style fridge/freezer, recess for a washing machine and tumble dryer.