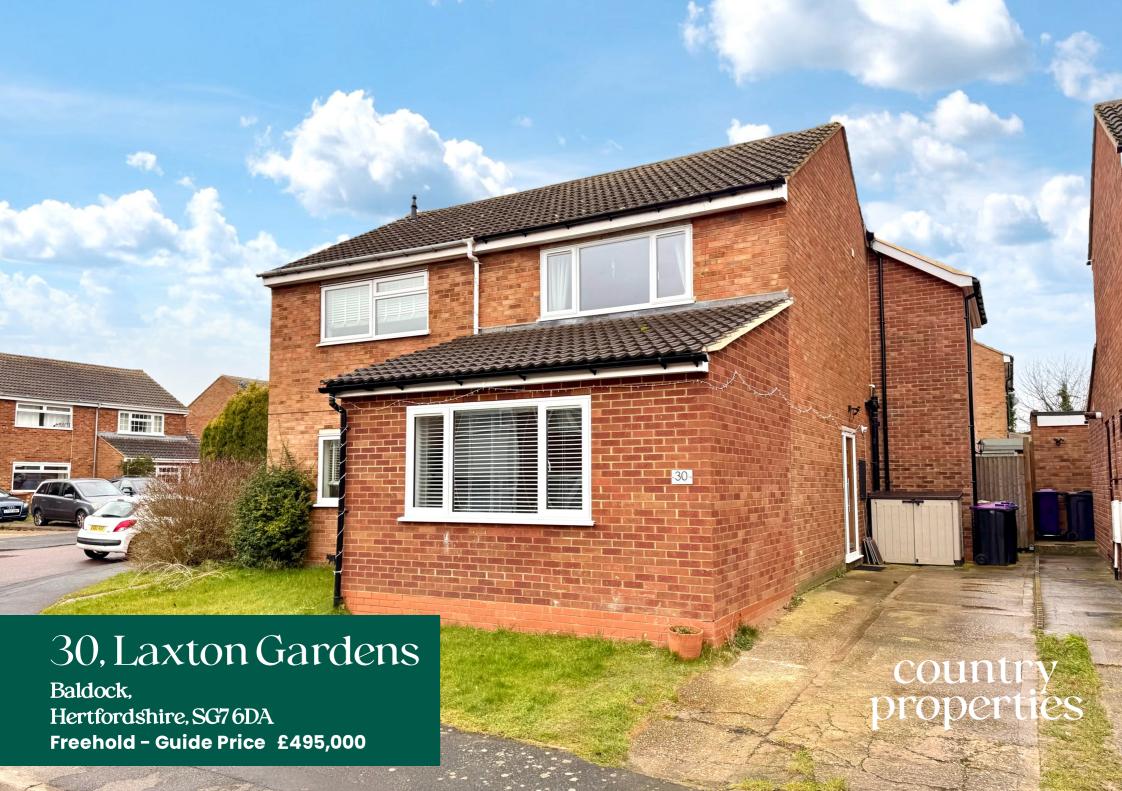

A very well presented and significantly extended 3 double bedroom semi detached home in popular residential location! Situated in Laxton Gardens in central Baldock this fantastic home is within walking distance to all local schools and town centre amenities. Benefitting from a single story extension to the front and double storey extension to the rear with some cosmetic 'finishing' yet to be completed, the home now offers unusually spacious accommodation for the age and style of home. With a large kitchen/diner, spacious lounge and cloakroom room on the ground floor and 3 double bedrooms, a shower room and separate bathroom on the first this home would suit a growing family or downsizers alike!

- Significantly extended 3 double bedroom family home
- Central location within walking distance to amenities
- Separate bathroom and shower room on 1st floor
- Ground floor cloakroom
- Off road parking for 2-3 cars
- Council Tax Band C & EPC rating D

#### Front

Small area of front lawn with driveway to the side providing off road parking for 2 - 3 cars, gated access at side to the rear.