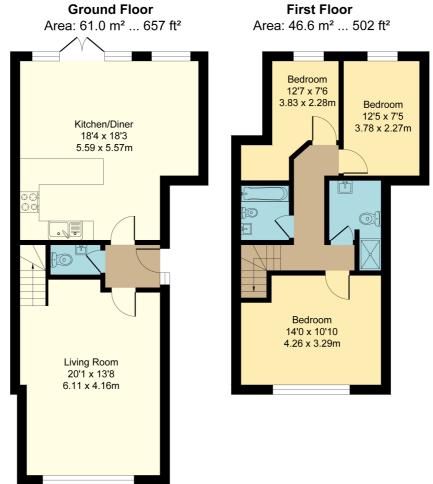

## Accommodation

**Entrance Hallway** 

Doors to:-

Cloakroom

WC, wash band basin.

# Kitchen/Diner

18' 4" x 18' 3" max (5.59m x 5.56m) Window to the rear aspect, three radiators, patio doors to the rear, range of wall mounted and base level units with work surface over, inset sink with drainer, integral oven with gas hob and extractor over, breakfast bar, space for a large American style fridge/freezer, recess for a washing machine and tumble dryer.

## Lounge

20' 10" x 13' 7" (6.35m x 4.14m) Window to the front aspect, two radiators, electric feature fire, stairs to the first floor.

### First Floor

Landing

Loft hatch, doors to:-

#### Bedroom One

14' 0" x 10' 8" max (4.27m x 3.25m) Window to the front aspect, radiator.

#### Shower Room

5' 7" x 8' 7" max (1.70m x 2.62m) WC, heated towel rail, wash hand basin, walk in shower.

#### **Bedroom Two**

12' 6" max x 7' 6" (3.81m x 2.29m) Window to the rear aspect, radiator, walk in dressing area.

#### **Bedroom Three**

12' 4" x 7' 5" (3.76m x 2.26m) Window to the rear aspect, radiator.

#### Bathroom

5' 5" x 6' 0" (1.65m x 1.83m) Unfitted at present.

## 30 Laxton Gardens, Baldock

Total Area: 107.6 m<sup>2</sup> ... 1159 ft<sup>2</sup> All Measurements are approximate and for display purposes only

All measurements are approximate and quoted in metric with imperial equivalents and for general guidance only and whilst every attempt has been made to ensure accuracy, they must not be relied on. The fixtures, fittings and appliances referred to have not been tested and therefore no guarantee can be given and that they are in working order. Internal photographs are reproduced for general information and it must not be inferred that any item shown is included with the property. For a free valuation, contact the numbers listed on the brochure.