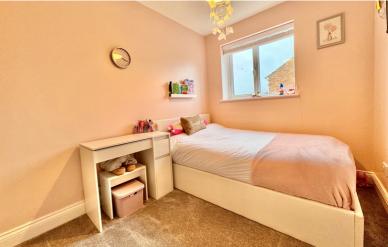

#### **Bedroom Three**

12' 4" x 7' 5" (3.76m x 2.26m) Window to the rear aspect, radiator.