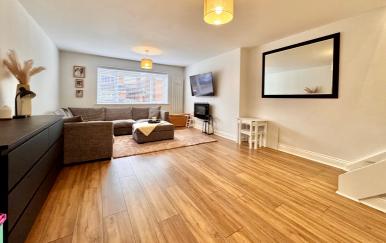

## Lounge

20' 10" x 13' 7" (6.35m x 4.14m) Window to the front aspect, two radiators, electric feature fire, stairs to the first floor.