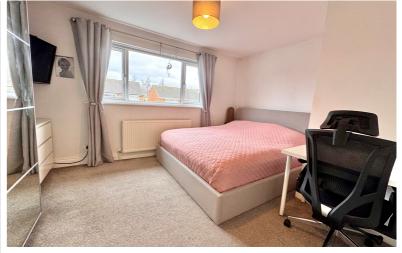

#### Bedroom One

14' 0" x 10' 8" max (4.27m x 3.25m) Window to the front aspect, radiator.