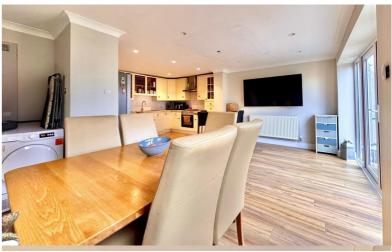

# Kitchen/Diner

18' 4" x 18' 3" max (5.59m x 5.56m) Window to the rear aspect, three radiators, patio doors to the rear, range of wall mounted and base level units with work surface over, inset sink with drainer, integral oven with gas hob and extractor over, breakfast bar, space for a large American style fridge/freezer, recess for a washing machine and tumble dryer.