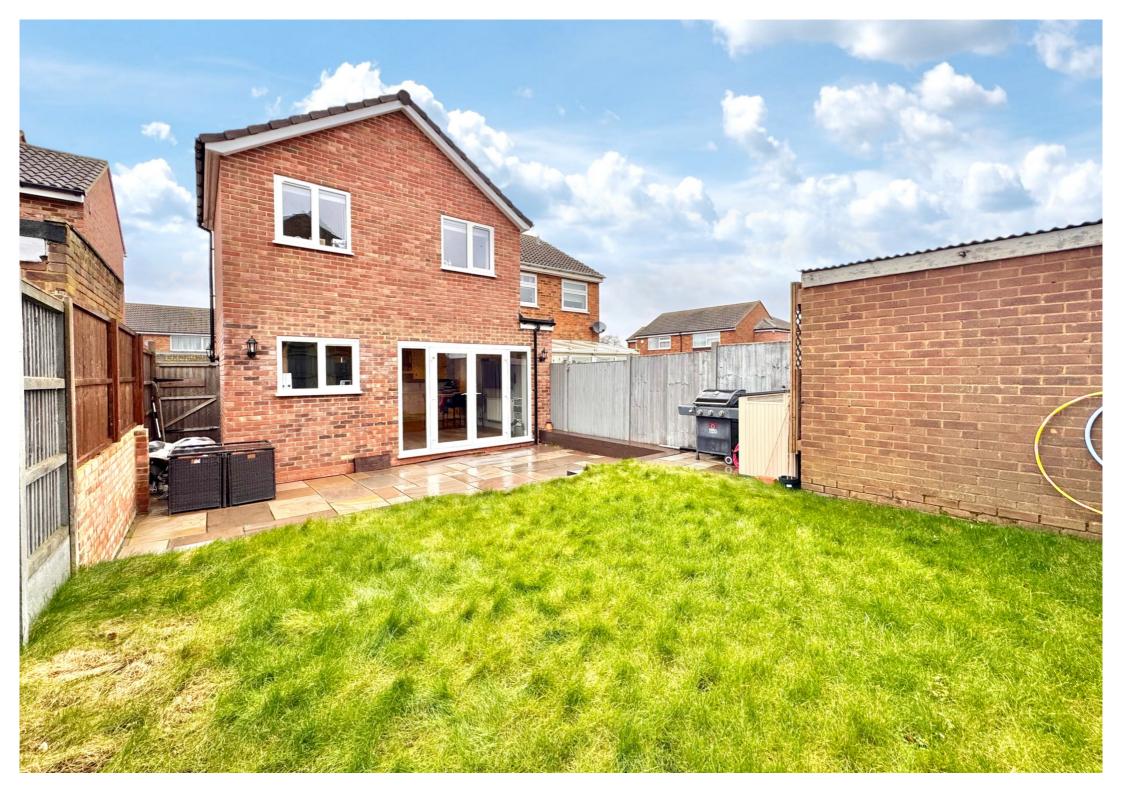

#### Rear

South easterly facing rear garden with patio bbq area leading to lawn. Approx 30ft x 24ft with gates access at the side to the front.