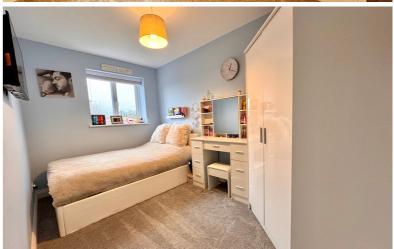

#### **Bedroom Two**

12' 6" max x 7' 6" (3.81m x 2.29m) Window to the rear aspect, radiator, walk in dressing area.