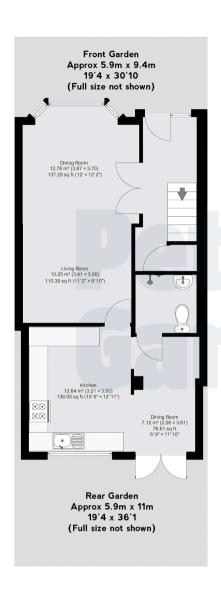

## **Sunley Gardens**

## APPROX. GROSS INTERNAL FLOOR AREA: 117 sq. m / 1262 sq.ft

WHILST EVERY ATTEMPT HAS BEEN MADE TO ENSURE THE ACCURACY OF THE FLOOR PLAN CONTAINED HERE. NO RESPONSIBILITY IS TAKEN FOR ANY ERROR, OMISSION OR MIS-STATEMENT. THIS PLAN IS FOR ILLUSTRATIVE PURPOSES ONLY AND SHOULD BE USED AS SUCH