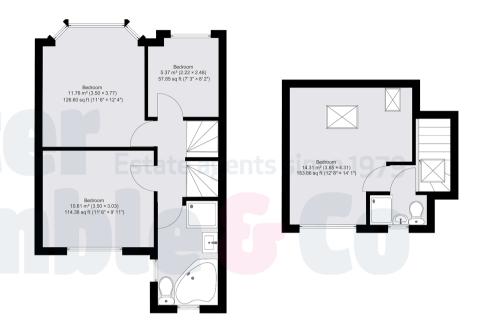

This property benefits from both a full loft conversion and full width rear extension with 117 sq/m (1,262 sq/ft) of living space.

## APPROX. GROSS INTERNAL FLOOR AREA: 117 sq. m / 1262 sq.ft

WHILST EVERY ATTEMPT HAS BEEN MADE TO ENSURE THE ACCURACY OF THE FLOOR PLAN CONTAINED HERE. NO RESPONSIBILITY IS TAKEN FOR ANY ERROR, OMISSION OR MIS-STATEMENT. THIS PLAN IS FOR ILLUSTRATIVE PURPOSES ONLY AND SHOULD BE USED AS SUCH