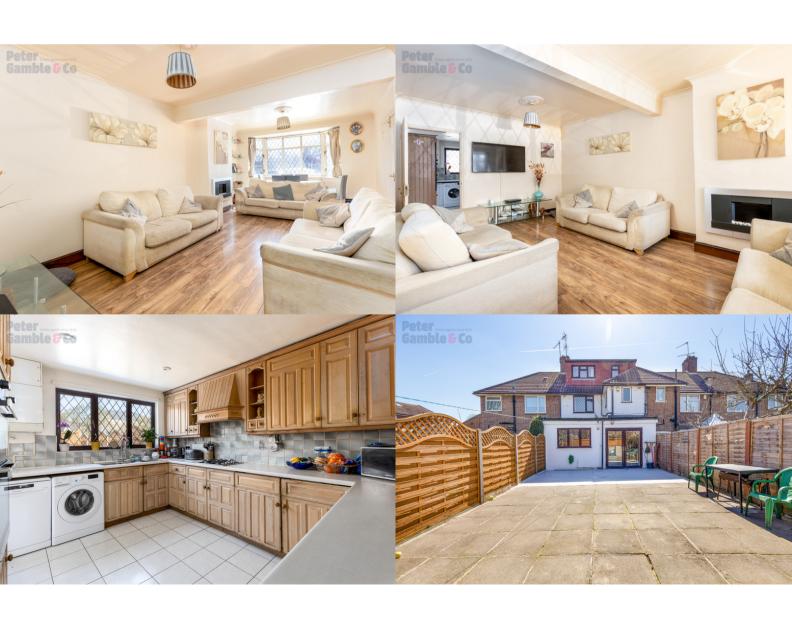

This property benefits from both a full loft conversion and full width rear extension with 117 sq/m (1,262 sq/ft) of living space.