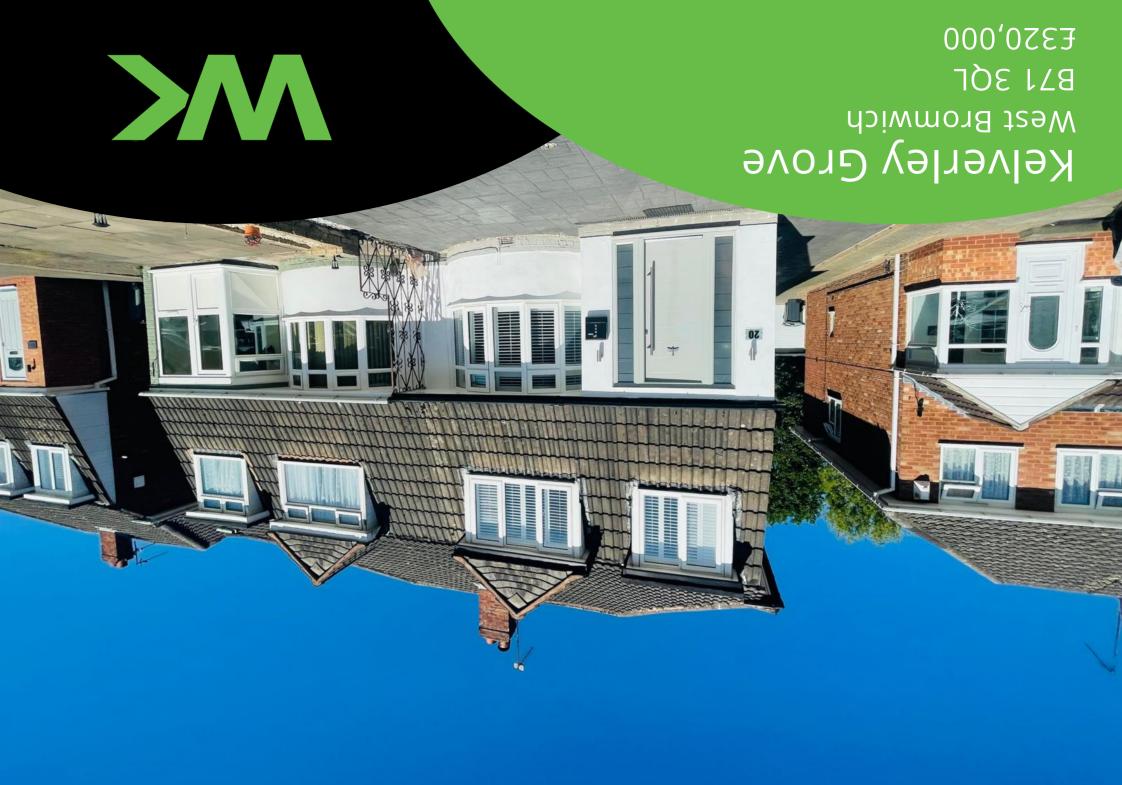

### FRONT ELEVATION

The property is approached via a paved driveway giving parking for two cars.