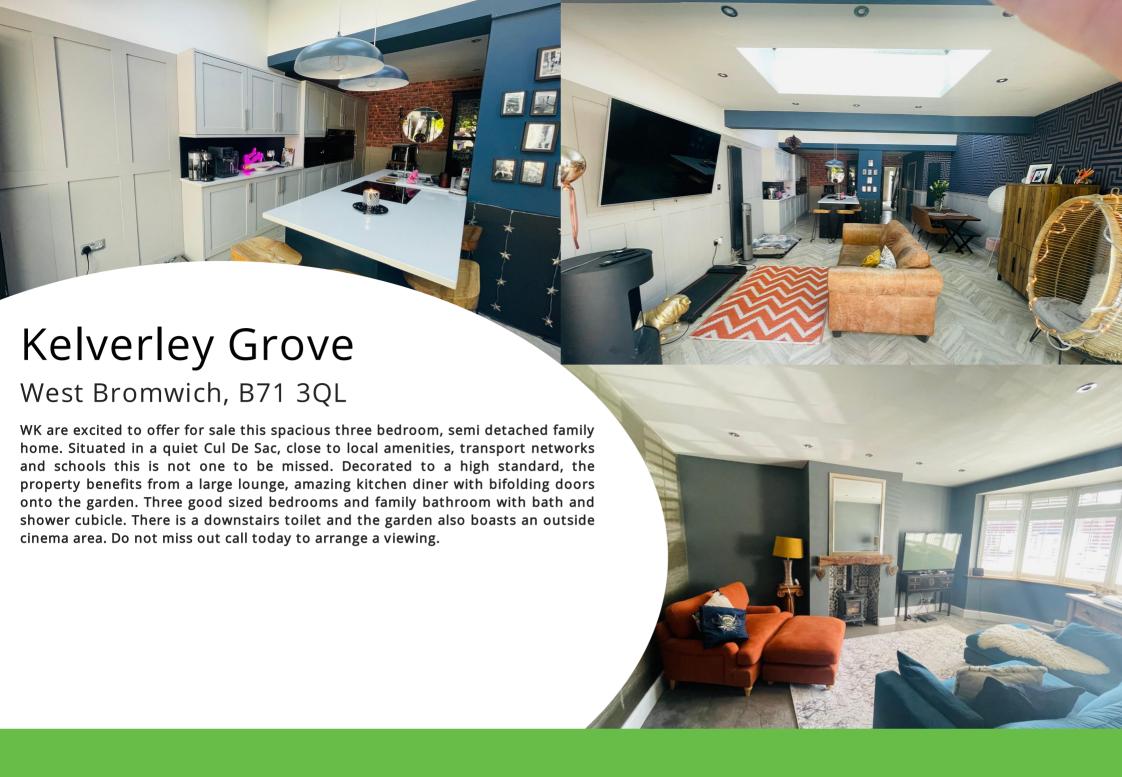

# Kitchen/diner

12' 6" x 27' 4" (3.81m x 8.33m) Beautifully presented kitchen areas with a range of wall and base units, Central island housing intergrated electric hob, built in electric oven and microwave, sink drainer, space for domestic appliances, wood paneling to walls, wall mounted tv point, spots to ceiling, parquet style flooring, gas central heating radiator, four double glazed sky lights and double glazing bi folding doors.

#### Lounge

17' 2"  $\times$  11' 6" (5.23m  $\times$  3.51m) Double glazed window to front elevation, gas central heating radiator, spots to ceiling and feature chimney breast housing wood burning stove with tiled backing.