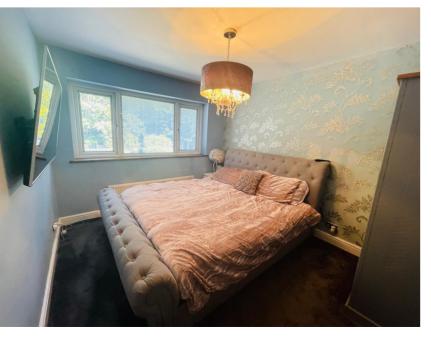

#### Bedroom one

9' 11" x 13' 11" (3.02m x 4.24m) Having double glazed window to front elevation, gas central heating radiator, spots to ceiling and laminate flooring.

#### Bedroom two

9' 11" x 11' 6" (3.02m x 3.51m) Having double glazed window to rear elevation and gas central heating radiator.