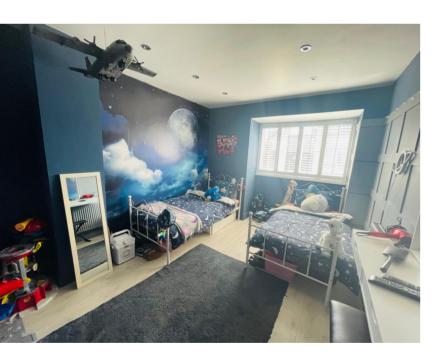

#### Bedroom three

7' 1" x 10' 10" (2.16m x 3.30m) Having double glazed window to front elevation, gas central heating radiator, Wood paneling to walls and laminate flooring.