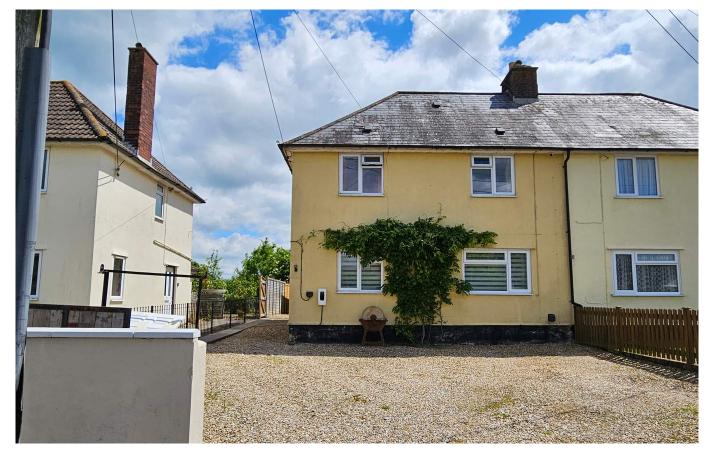

#### Description

This substantial family home occupies an impressive plot and features an extensive rear garden. The property benefits from ample off road parking, a detached garage and a large shed with power. The accommodation is of good proportions and includes a large dual apsect lounge/diner, a central kitchen complete with range cooker and a conservatory providing garden access. There is the addition of a useful utility area (with plumbing facilities) and a cloakroom with a WC. There are three first floor bedrooms, a family bathroom and a contemporary en-suite shower room. The vast rear garden enjoys excellent privacy and is mainly laid to lawn. Double gates at the front lead to a shingled driveway and vehicular side access leading to the garage.

#### Features

- Extensive rear garden
- Single storey extension incorporating WC and utility area
- Conservatory
- Walking distance of village primary school (Ofsted outstanding)
- Contemporary en-suite shower room
- Off road parking and vehicular side access
- Detached garage and large shed with power
- Freehold Council Tax Band B