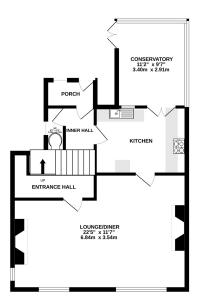

GROUND FLOOR 613 sq.ft. (57.0 sq.m.) approx.

1ST FLOOR 532 sq.ft. (49.4 sq.m.) approx.

```
GARAGE
212 sq.ft. (19.7 sq.m.) approx.
```

TOTAL FLOOR AREA: 1357 sq.ft. (126.1 sq.m.) approx. Whilst every attempt has been made to ensure the accuracy of the floorplan contained here, measurements of doors, windows, from and any profile items are approximate and no responsibility is taken to any error, prospective purchaser. The services, systems and appliances shown have not been tested and no guarantee as to their openability or filteriory can be given.