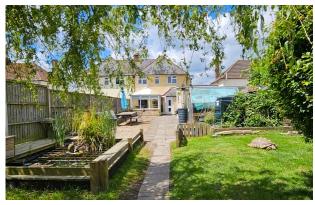

#### Description

This substantial family home occupies an impressive plot and features an extensive rear garden. The property benefits from ample off road parking, a detached garage and a large shed with power. The accommodation is of good proportions and includes a large dual apsect lounge/diner, a central kitchen complete with range cooker and a conservatory providing garden access. There is the addition of a useful utility area (with plumbing facilities) and a cloakroom with a WC. There are three first floor bedrooms, a family bathroom and a contemporary en-suite shower room. The vast rear garden enjoys excellent privacy and is mainly laid to lawn. Double gates at the front lead to a shingled driveway and vehicular side access leading to the garage.

#### Features

- Extensive rear garden
- Single storey extension incorporating WC and utility area
- Conservatory
- Walking distance of village primary school (Ofsted outstanding)
- Contemporary en-suite shower room
- Off road parking and vehicular side access
- Detached garage and large shed with power
- Freehold Council Tax Band B