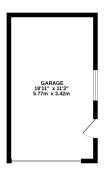

GROUND FLOOR 613 sq.ft. (57.0 sq.m.) approx.

1ST FLOOR 532 sq.ft. (49.4 sq.m.) approx.

```
GARAGE
212 sq.ft. (19.7 sq.m.) approx.
```

TOTAL FLOOR AREA: 1357 sq.ft. (126.1 sq.m.) approx. Whilst every attempt has been made to ensure the accuracy of the floorplan contained here, measurements of doors, windows, from and any profile items are approximate and no responsibility is taken to any error, prospective purchaser. The services, systems and appliances shown have not been tested and no guarantee as to their openability or filteriory can be given.