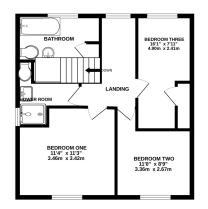

GROUND FLOOR 613 sq.ft. (57.0 sq.m.) approx.

1ST FLOOR 532 sq.ft. (49.4 sq.m.) approx.

```
GARAGE
212 sq.ft. (19.7 sq.m.) approx.
```

TOTAL FLOOR AREA: 1357 sq.ft. (126.1 sq.m.) approx. Whilst every attempt has been made to ensure the accuracy of the floorplan contained here, measurements of doors, windows, from and any profile items are approximate and no responsibility is taken to any error, prospective purchaser. The services, systems and appliances shown have not been tested and no guarantee as to their openability or filteriory can be given.