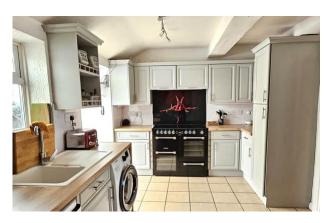

#### Description

This substantial family home occupies an impressive plot and features an extensive rear garden. The property benefits from ample off road parking, a detached garage and a large shed with power. The accommodation is of good proportions and includes a large dual apsect lounge/diner, a central kitchen complete with range cooker and a conservatory providing garden access. There is the addition of a useful utility area (with plumbing facilities) and a cloakroom with a WC. There are three first floor bedrooms, a family bathroom and a contemporary en-suite shower room. The vast rear garden enjoys excellent privacy and is mainly laid to lawn. Double gates at the front lead to a shingled driveway and vehicular side access leading to the garage.