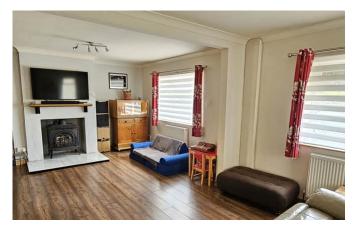

#### Description

This substantial family home occupies an impressive plot and features an extensive rear garden. The property benefits from ample off road parking, a detached garage and a large shed with power. The accommodation is of good proportions and includes a large dual apsect lounge/diner, a central kitchen complete with range cooker and a conservatory providing garden access. There is the addition of a useful utility area (with plumbing facilities) and a cloakroom with a WC. There are three first floor bedrooms, a family bathroom and a contemporary en-suite shower room. The vast rear garden enjoys excellent privacy and is mainly laid to lawn. Double gates at the front lead to a shingled driveway and vehicular side access leading to the garage.