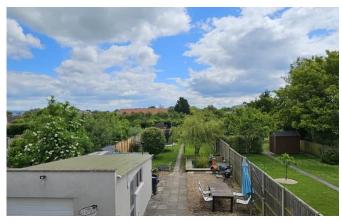

#### Description

This substantial family home occupies an impressive plot and features an extensive rear garden. The property benefits from ample off road parking, a detached garage and a large shed with power. The accommodation is of good proportions and includes a large dual apsect lounge/diner, a central kitchen complete with range cooker and a conservatory providing garden access. There is the addition of a useful utility area (with plumbing facilities) and a cloakroom with a WC. There are three first floor bedrooms, a family bathroom and a contemporary en-suite shower room. The vast rear garden enjoys excellent privacy and is mainly laid to lawn. Double gates at the front lead to a shingled driveway and vehicular side access leading to the garage.

#### Features

- Extensive rear garden
- Single storey extension incorporating WC and utility area
- Conservatory
- Walking distance of village primary school (Ofsted outstanding)
- Contemporary en-suite shower room
- Off road parking and vehicular side access
- Detached garage and large shed with power
- Freehold Council Tax Band B