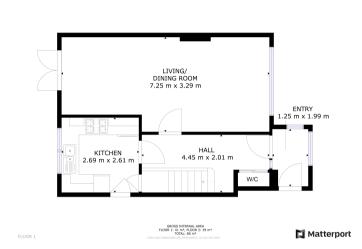

0,000 For Sale

Book your viewing today Tel: 01302 247754



We make it happen.

#### **Owner's View**

Delightful three bedroom family home within a pleasant and safe cul-de-sac. One owner since it was first built in 1978, and has seen a family start, grow with joy and leave. Ample space to entertain, including rear and front gardens, and recently a downstairs toilet added. The front garden has been partially paved for vehicle/caravan storage, or could be returned to turf. Close to transport links, with the Great North Road into the city centre and the new link to the motorway network via the Great Yorkshire Way makes commuting to anywhere in Yorkshire a breeze. Public transport links within a short walk. Off road cycle ways into the city centre also.

## **Ground Floor**

## Floor Plan



#### Kitchen



#### Lounge/Dining Area



**First Floor** 

All measurements provided are approximate and should be verified before exchange of contracts. No appliances have been tested and should be checked to ensure they are in good working order.



We make it happen.

**Floor Plan** 



Matterport

Master Bedroom



Bedroom





**Family Bathroom** 



**Externals** 

Front Aspect



All measurements provided are approximate and should be verified before exchange of contracts. No appliances have been tested and should be checked to ensure they are in good working order.



# We make it happen.

Tel: 01302 247754 Email: info@thepropertyhive.co.uk Web: www.thepropertyhive.co.uk

Approximate Electrical System Installation Date -

**Rear Garden** 



#### **Property Information**

Counc