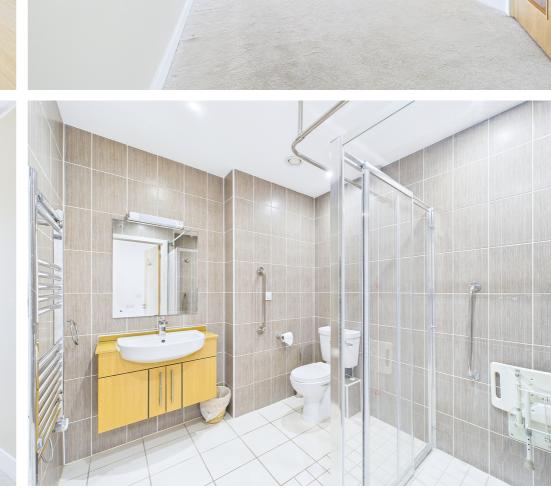

The property comprises of entrance hall with large storage cupboard, bright and spacious living/dining room with Juliet balcony, kitchen with a range of base and eye level units, shower room including W.C, wash hand basin and shower, and a double bedroom with large built in wardrobe.