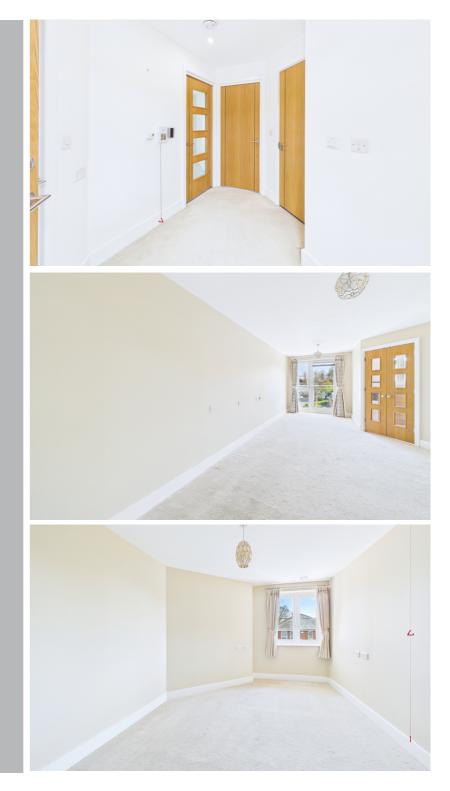

The property comprises of entrance hall with large storage cupboard, bright and spacious living/dining room with Juliet balcony, kitchen with a range of base and eye level units, shower room including W.C, wash hand basin and shower, and a double bedroom with large built in wardrobe.

The property benefits from electric underfloor heating throughout and a car parking permit scheme is available if required. The development offers excellent communal facilities including an on-site restaurant, landscaped gardens, conservatory and communal lounge where social events take place.