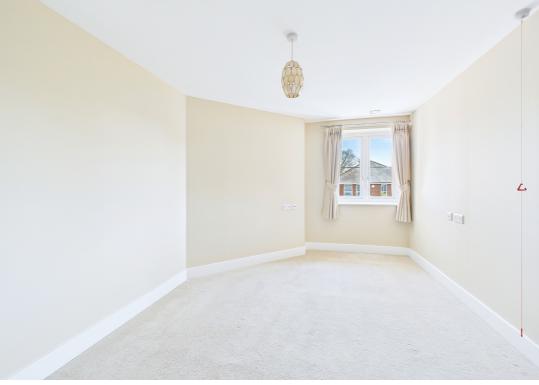

The property comprises of entrance hall with large storage cupboard, bright and spacious living/dining room with Juliet balcony, kitchen with a range of base and eye level units, shower room including W.C, wash hand basin and shower, and a double bedroom with large built in wardrobe.