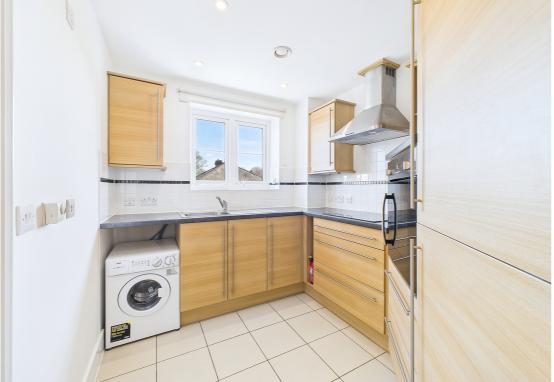

The property comprises of entrance hall with large storage cupboard, bright and spacious living/dining room with Juliet balcony, kitchen with a range of base and eye level units, shower room including W.C, wash hand basin and shower, and a double bedroom with large built in wardrobe.