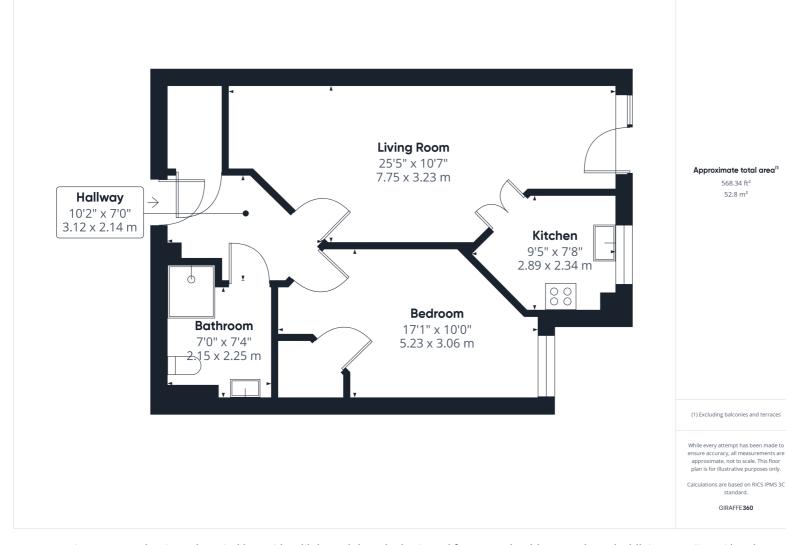

The property comprises of entrance hall with large storage cupboard, bright and spacious living/dining room with Juliet balcony, kitchen with a range of base and eye level units, shower room including W.C, wash hand basin and shower, and a double bedroom with large built in wardrobe.

The property benefits from electric underfloor heating throughout and a car parking permit scheme is available if required. The development offers excellent communal facilities including an on-site restaurant, landscaped gardens, conservatory and communal lounge where social events take place.

We have been advised by the vendor that the remaining lease on the property is 119 years, with an annual Service Charge of  $\pounds$ 9,894 and a Ground Rent of  $\pounds$ 435 also paid annually.

Hitchin is a charming medieval market town and has many fine Tudor and Georgian buildings, particularly around the market square. Near to the market square stands the large medieval parish church of St Mary. The town provides good shopping as well as a swimming pool, football team, two theatres, a wide variety of restaurants and pubs and highly regarded girls and boys schools. There is also a mainline railway station providing direct access to Kings Cross and Cambridge.