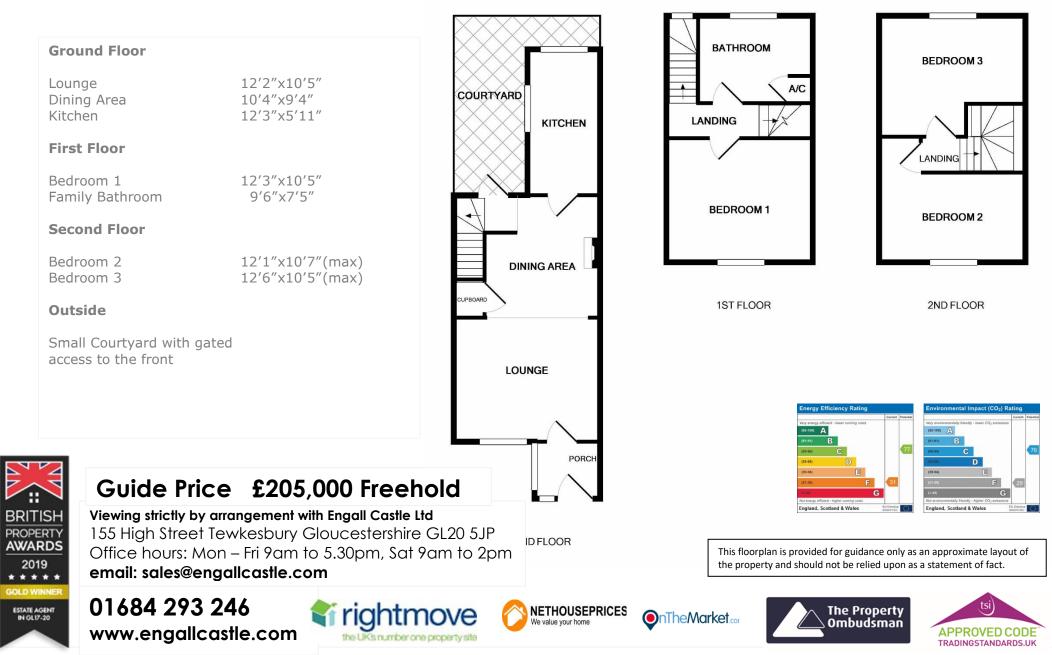

On the first floor there is a large double bedroom and a family bathroom which has the advantage of panel bath with shower over, low level wc and pedestal wash basin.

On the second floor there are two further double bedrooms.

Outside at the front of the property there is a small low maintenance gated garden.

Newland Place is located at the end of Barton Road providing excellent and convenient access to the town centre and its wide range of amenities, which include The Roses Theatre, newly built Deveureux Medical centre and hospital; supermarkets, schools, and leisure centres.