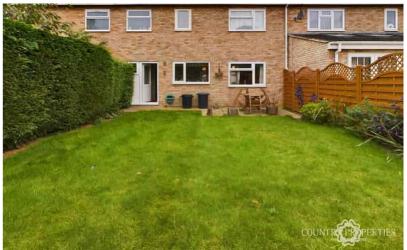

#### Rear Garden

Mainly laid to lawn with a patio to the rear of the property, timber fence, hedge and brick wall surround, timber shed to rear.