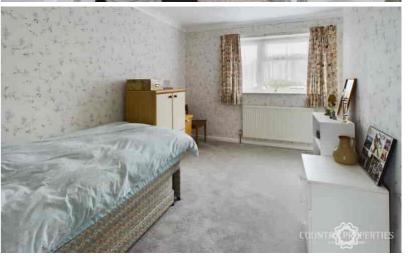

#### Bedroom 1

Replacement UPVC double glazed window to front, radiator, ceiling coving, over stair storage cupboard.

## Bedroom 2

Replacement UPVC double glazed window to front, radiator, built-in wardrobe with shelf and hanging space within and further overhead storage cupboard.

### Bedroom 3

Replacement UPVC double glazed window to rear, radiator, ceiling coving.