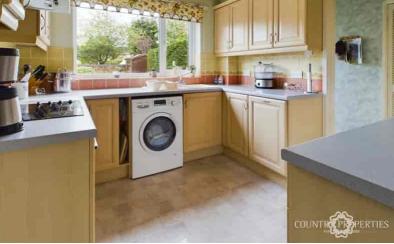

#### Kitchen

Beach Effect fronted units with brushed steel style handles Rolle edged work top, 1 ½ bowl sink unit with mixer tap over, integrated stainless steel electric oven with four burner halogen hob and chimney style extractor over, space and plumbing for automatic washing machine, space for under worktop fridge, integrated slim line dishwasher, replacement UPVC double glazed window to rear, doorway through to rear hall, door to dining room.