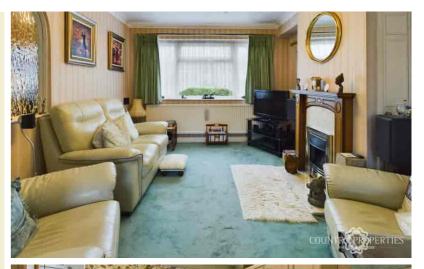

# **Living Room**

Replacement UPVC double glazed window to front, ceiling coving, radiator, television and telephone points, glazed arch leading through to entrance hall, two wall light points.