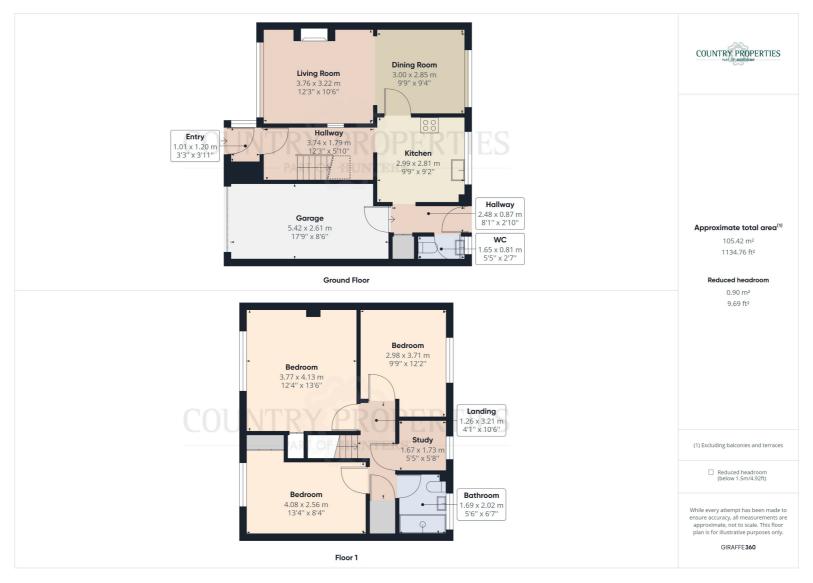

## **Ground Floor**

#### First Floor

#### **Entrance Porch**

Replacement UPVC double glazed door to front and matching replacement UPVC double glazed window and panel to side, quarry tile flooring cupboard housing metres and further storage cupboard below, timber framed glazed door leading into entrance hall.

#### **Entrance Hall**

Stairs to first floor, radiator, under stairs storage space, archway leading through to kitchen.

#### Kitchen

Beach Effect fronted units with brushed steel style handles Rolle edged work top, 1 ½ bowl sink unit with mixer tap over, integrated stainless steel electric oven with four burner halogen hob and chimney style extractor over, space and plumbing for automatic washing machine, space for under worktop fridge, integrated slim line dishwasher, replacement UPVC double glazed window to rear, doorway through to rear hall, door to dining room.

## Dining room

Replacement UPVC double glazed window to rear, radiator, ceiling coving archway through to living room.

# **Living Room**

Replacement UPVC double glazed window to front, ceiling coving, radiator, television and telephone points, glazed arch leading through to entrance hall, two wall light points.

#### Rear Hall

Replacement UPVC double glazed door to garden, door to cloakroom and garage, Louvre doors to larder style storage cupboard, radiator.

#### Cloakroom

Replacement UPVC double glazed window to rear, low level WC, wash hand basin inset within a pine fronted vanity unit below, ceramic wall tiling.

## Landing

Loft hatch, doors to bedrooms, study and bathroom. Airing cupboard housing Worcester Bosch gas boiler and preload hot water tank, slatted shelving within.

#### Bedroom 1

Replacement UPVC double glazed window to front, radiator, ceiling coving, over stair storage cupboard.

## Bedroom 2

Replacement UPVC double glazed window to front, radiator, built-in wardrobe with shelf and hanging space within and further overhead storage cupboard.

### Bedroom 3

Replacement UPVC double glazed window to rear, radiator, ceiling coving.

## Study

Replacement UPVC double glazed window to rear, light and power. Ideal small office/home at work space.

#### **Bathroom**

Replacement UPVC double glazed window with obscured glass to rear, low level dual flush WC pedestal wash and by some with Chrome effect mixer tap, large walk-in shower cubicle with glass shower screen and thermostatically controlled shower within, extractor fan, ceramic floor and wall tiling, radiator.

# Garage

Metal up and over door, light and power within, personal door through to rear hall.

All measurements are approximate and quoted in metric with imperial equivalents and for general guidance only and whilst every attempt has been made to ensure accuracy, they must not be relied on. The fixtures, fittings and appliances referred to have not been tested and therefore no guarantee can be given and that they are in working order. Internal photographs are reproduced for general information and it must not be inferred that any item shown is included with the property. For a free valuation, contact the numbers listed on the brochure.