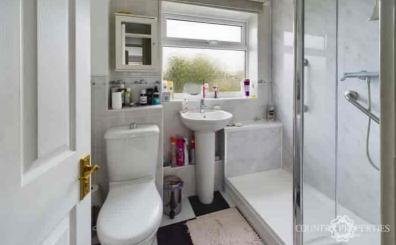

#### **Bathroom**

Replacement UPVC double glazed window with obscured glass to rear, low level dual flush WC pedestal wash and by some with Chrome effect mixer tap, large walk-in shower cubicle with glass shower screen and thermostatically controlled shower within, extractor fan, ceramic floor and wall tiling, radiator.