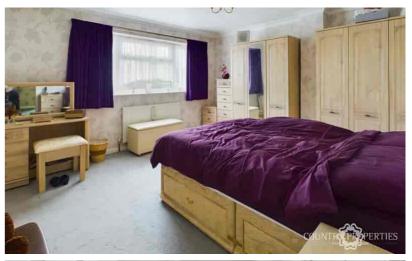

#### Bedroom 1

Replacement UPVC double glazed window to front, radiator, ceiling coving, over stair storage cupboard.

## Bedroom 2

Replacement UPVC double glazed window to front, radiator, built-in wardrobe with shelf and hanging space within and further overhead storage cupboard.

### Bedroom 3

Replacement UPVC double glazed window to rear, radiator, ceiling coving.