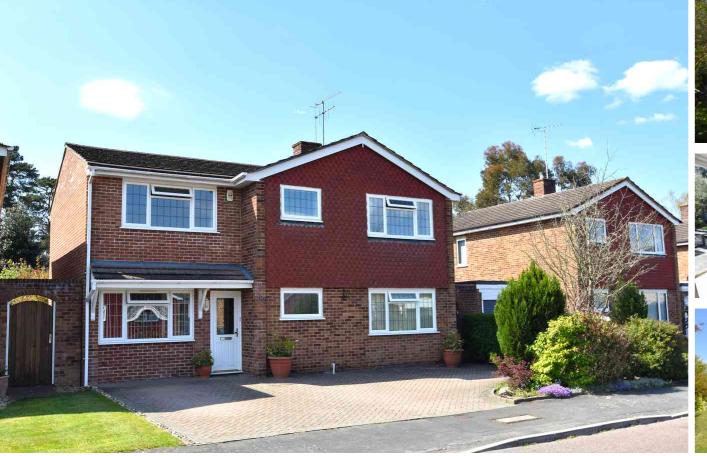

## **19 Silver Drive, FRIMLEY, Surrey GU16 9QN**

Jigsaw Estates are proud to offer this well presented, extended detached home situated in the desirable Silver Drive area on the borders of Camberley and Frimley. The property is within walking distance of Heather Ridge Infants school, Ravenscote Juniors and Tomlinscote Secondary Schools and of course the ever popular Pine Ridge Golf Club. Accommodation comprises four bedrooms, with the principle bedroom enjoying both an en-suite shower room and a dressing room. Downstairs there is the study/family room (formerly the garage), living room, dining room, conservatory, kitchen breakfast room with fitted appliances, utility room and the essential downstairs cloakroom. The garden is also a major feature of the property as it is westerly facing with a high degree of privacy. There is a large patio area and is mainly laid to lawn, side storage/access area, timber built cabin/workshop and a wood bark area at the rear. We at Jigsaw Estates love this property and we hope you do too!

- EXTENDED DETACHED HOME
  PRESENTED IN GOOD ORDER
  THROUGHOUT
- THREE RECEPTIONS
- KITCHEN/BREAKFAST ROOM &
  UTILITY
- TWO FURTHER DOUBLE BEDROOMS & ONE SINGLE BEDROOM
- DRIVEWAY PARKING FOR THREE CARS