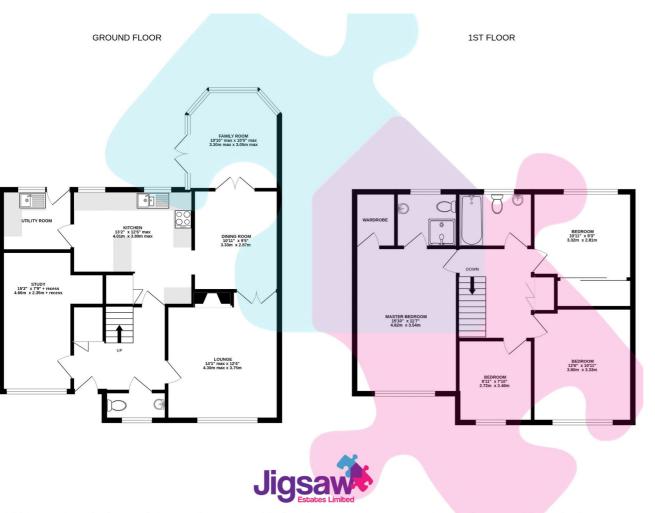

## **19 Silver Drive, FRIMLEY, Surrey GU16 9QN**

Jigsaw Estates are proud to offer this well presented, extended detached home situated in the desirable Silver Drive area on the borders of Camberley and Frimley. The property is within walking distance of Heather Ridge Infants school, Ravenscote Juniors and Tomlinscote Secondary Schools and of course the ever popular Pine Ridge Golf Club. Accommodation comprises four bedrooms, with the principle bedroom enjoying both an en-suite shower room and a dressing room. Downstairs there is the study/family room (formerly the garage), living room, dining room, conservatory, kitchen breakfast room with fitted appliances, utility room and the essential downstairs cloakroom. The garden is also a major feature of the property as it is westerly facing with a high degree of privacy. There is a large patio area and is mainly laid to lawn, side storage/access area, timber built cabin/workshop and a wood bark area at the rear. We at Jigsaw Estates love this property and we hope you do too!

- EXTENDED DETACHED HOME
  PRESENTED IN GOOD ORDER
  THROUGHOUT
- THREE RECEPTIONS
- KITCHEN/BREAKFAST ROOM &
  UTILITY
- TWO FURTHER DOUBLE BEDROOMS & ONE SINGLE BEDROOM
- DRIVEWAY PARKING FOR THREE CARS