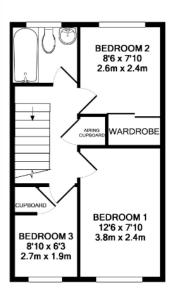

Upstairs are three bedrooms and a bathroom. Externally, the rear garden has tiers with seating areas. Ample parking to the front with driveway for 2+ vehicles and a garage.

1ST FLOOR APPROX. FLOOR AREA 338 SQ.FT. (31.4 SQ.M.)

TOTAL APPROX. FLOOR AREA 886 SQ.FT. (82.3 SQ.M.) Measurements are approximate. Not to scale. Illustrative purposes only Made with Metropix ©2019