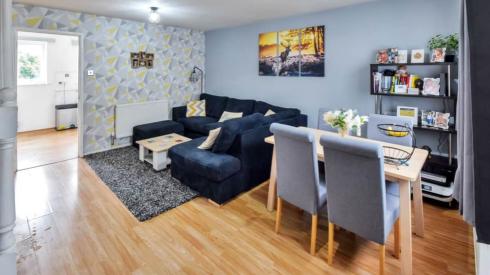

#### Description

This extended house is situated in a popular cul de sac location. Well presented throughout, the property would make an ideal first time purchase or great family home. Accommodation comprises: entrance porch, lounge with staircase to first floor. To the rear is an extended kitchen/dining room with door to the downstairs cloakroom and door the utility area.

Upstairs are three bedrooms and a bathroom. Externally, the rear garden has tiers with seating areas. Ample parking to the front with driveway for 2+ vehicles and a garage.

#### **Key Features**

- Three Bedrooms
- Extended
- Semi-Detached House
- Downstairs Cloakroom
- Utility Area
- Garage
- Driveway
- Garden approx 44" x 22'6"