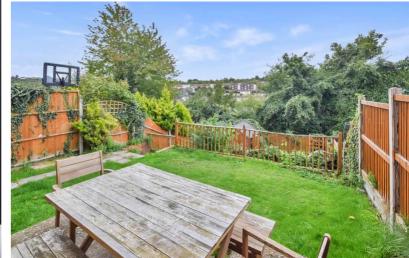

Upstairs are three bedrooms and a bathroom. Externally, the rear garden has tiers with seating areas. Ample parking to the front with driveway for 2+ vehicles and a garage.

#### **Key Features**

- Three Bedrooms
- Extended
- Semi-Detached House
- Downstairs Cloakroom
- Utility Area
- Garage
- Driveway
- Garden approx 44" x 22'6"