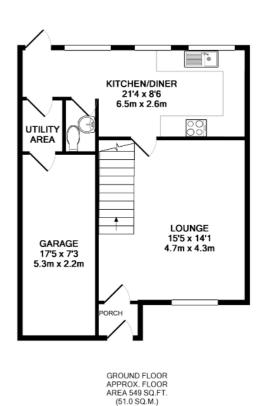

#### Description

This extended house is situated in a popular cul de sac location. Well presented throughout, the property would make an ideal first time purchase or great family home. Accommodation comprises: entrance porch, lounge with staircase to first floor. To the rear is an extended kitchen/dining room with door to the downstairs cloakroom and door the utility area.

#### **Key Features**

- Three Bedrooms
- Extended
- Semi-Detached House
- Downstairs Cloakroom
- Utility Area
- Garage
- Driveway
- Garden approx 44" x 22'6"

1ST FLOOR APPROX. FLOOR AREA 338 SQ.FT. (31.4 SQ.M.)

TOTAL APPROX. FLOOR AREA 886 SQ.FT. (82.3 SQ.M.) Measurements are approximate. Not to scale. Illustrative purposes only Made with Metropix ©2019