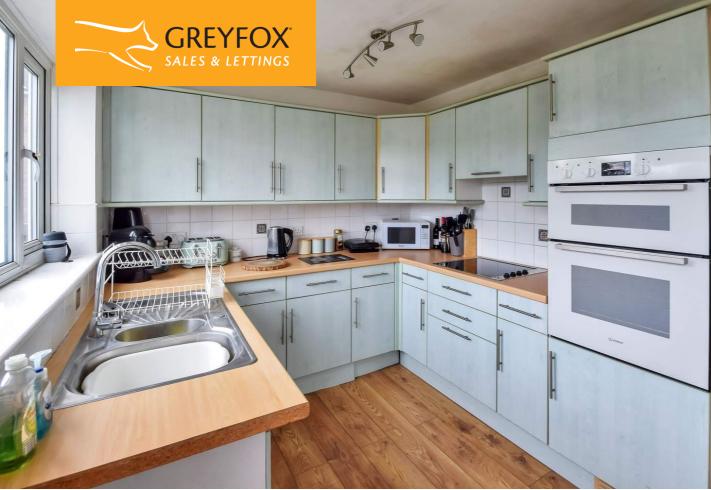

#### Description

This extended house is situated in a popular cul de sac location. Well presented throughout, the property would make an ideal first time purchase or great family home. Accommodation comprises: entrance porch, lounge with staircase to first floor. To the rear is an extended kitchen/dining room with door to the downstairs cloakroom and door the utility area.