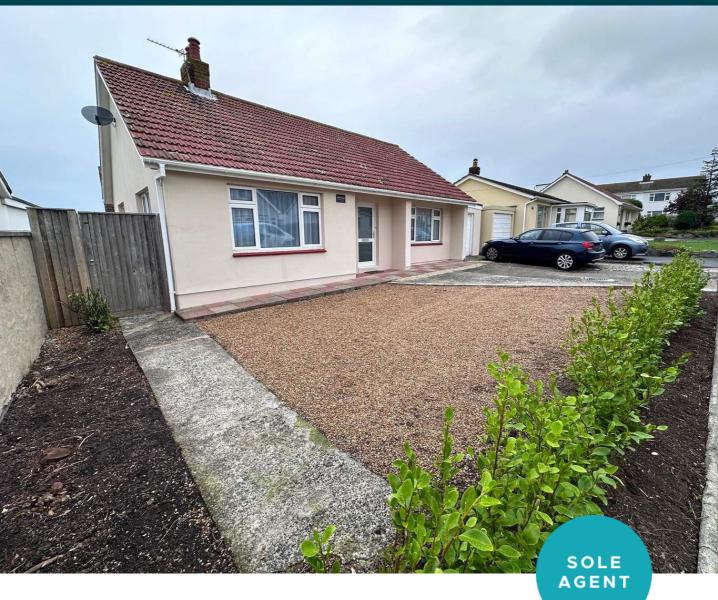

# Mayfield

Les Landes Clos | Landes Du Marche | Vale |

This detached bungalow sits central to a quiet clos which is conveniently located near shops, sits on a bus route and Saumarez Park is within comfortable walking distance. The property is has been upgraded and decorated throughout to a high standard including a new bathroom. Accommodation comprises lounge, kitchen/diner, two double bedrooms and a bathroom. To the rear of the property is a good-sized low-maintenance garden. In addition to the garage/workshop, the driveway provides parking for multiple vehicles. Regret no smokers or pets. Available immediately.

## **Parking**

In addition to the garage/workshop, the driveway provides parking for at least two vehicles.

#### **SPECIAL FEATURES**

- uPVC double glazed
- Cavity construction
- Quiet Clos
- Light and spacious