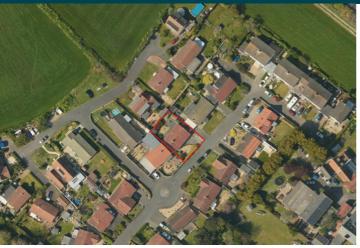

# Mayfield

Les Landes Clos | Landes Du Marche | Vale |

This detached bungalow sits central to a quiet clos which is conveniently located near shops, sits on a bus route and Saumarez Park is within comfortable walking distance. The property is has been upgraded and decorated throughout to a high standard including a new bathroom. Accommodation comprises lounge, kitchen/diner, two double bedrooms and a bathroom. To the rear of the property is a good-sized low-maintenance garden. In addition to the garage/workshop, the driveway provides parking for multiple vehicles. Regret no smokers or pets. Available immediately.