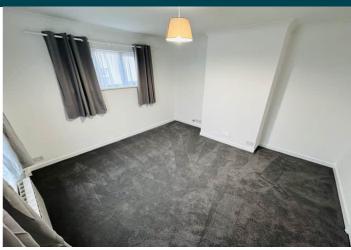

### **Bedroom 1**

3.94m x 3.64m (12' 11" x 11' 11")

## **Bedroom 2**

3.93m x 3.34m (12' 11" x 10' 11")