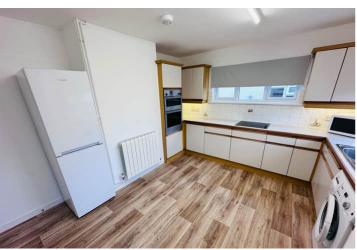

#### Kitchen/Diner

4.07m x 3.65m (13' 4" x 12' 0")

## **APPLIANCES INCLUDED**

- Tricity Bendix four ring hob
- Creda plan double oven