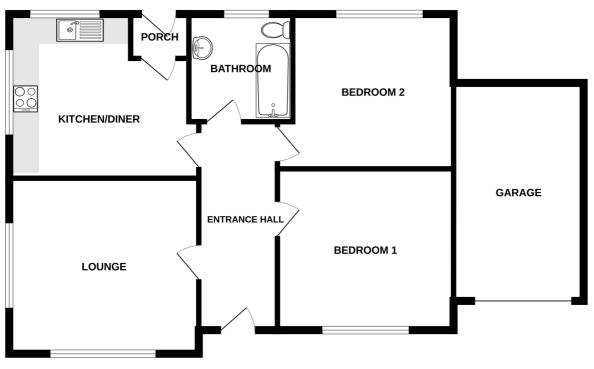

## **GROUND FLOOR**

MAYFIELD

Whilst every attempt has been made to ensure the accuracy of the floorplan contained here, measurements of doors, windows, rooms and any other items are approximate and no responsibility is taken for any remission on mis-statement. This plan is for illustrative purposes only and should be used as such by any prospective purchaser. The services, systems and appliances shown have not been tested and no guarantee as to their operability or efficiency can be given.

#### **Entrance Hall**

4.64m x 1.36m (15' 3" x 4' 6")

#### Lounge

3.95m x 4.24m (13' 0" x 13' 11")

#### Kitchen/Diner

4.07m x 3.65m (13' 4" x 12' 0")

## **Rear Porch**

0.91m x 0.84m (3' 0" x 2' 9")

### **Bedroom 1**

3.94m x 3.64m (12' 11" x 11' 11")

## **Bedroom 2**

3.93m x 3.34m (12' 11" x 10' 11")

## **Shower Room**

2.42m x 2.14m (7' 11" x 7' 0")

## **Garage/Workshop**

4.91m x 2.76m (16' 1" x 9' 1")