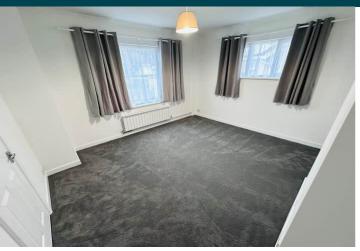

### **Bedroom 1**

3.94m x 3.64m (12' 11" x 11' 11")

## **Bedroom 2**

3.93m x 3.34m (12' 11" x 10' 11")