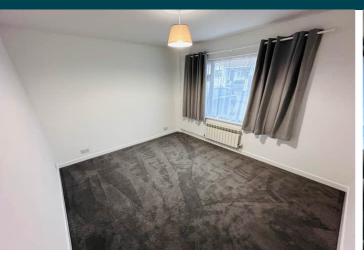

### **Bedroom 1**

3.94m x 3.64m (12' 11" x 11' 11")

## **Bedroom 2**

3.93m x 3.34m (12' 11" x 10' 11")