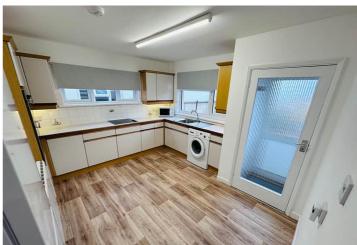

#### Kitchen/Diner

4.07m x 3.65m (13' 4" x 12' 0")

## **APPLIANCES INCLUDED**

- Tricity Bendix four ring hob
- Creda plan double oven