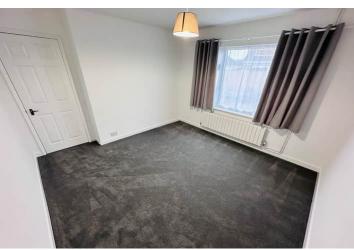

### **Bedroom 1**

3.94m x 3.64m (12' 11" x 11' 11")

## **Bedroom 2**

3.93m x 3.34m (12' 11" x 10' 11")