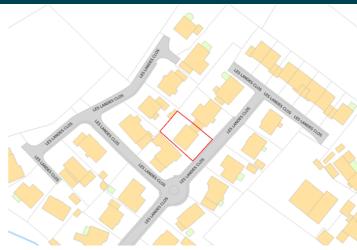

# Mayfield

Les Landes Clos | Landes Du Marche | Vale |

This detached bungalow sits central to a quiet clos which is conveniently located near shops, sits on a bus route and Saumarez Park is within comfortable walking distance. The property is has been upgraded and decorated throughout to a high standard including a new bathroom. Accommodation comprises lounge, kitchen/diner, two double bedrooms and a bathroom. To the rear of the property is a good-sized low-maintenance garden. In addition to the garage/workshop, the driveway provides parking for multiple vehicles. Regret no smokers or pets. Available immediately.