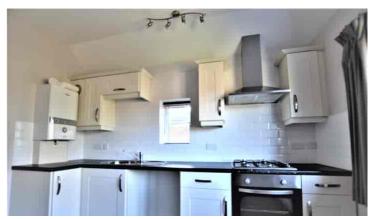

Property Cafe are delighted to offer to let this beautifully presented first floor flat situated in the popular Old town location of Bexhill, just a short distance to the Old town amenities, town centre and mainline railway station. Internally the property boasts a modern fitted kitchen with integrated oven and hob, open plan lounge/diner, a good size double bedroom and a modern shower room with low level W.C and hand wash basin. Further internal benefits include, Double glazing, gas fired central heating, electric oven and hob, security entry phone system and well looked after communal grounds. The property is available late May 2025 on a long let and a minimum annual income of £20,850 per household is required to be eligible, with viewings highly recommended. For additional information or to arrange your internal viewing, please contact our Bexhill office on 01424 224488 Option 2.

Broadband Connection Types: FTTC.

**Accessibility Types:** Not suitable for wheelchair users.

- Modern fitted kitchen with oven/hob.
  - Modern fitted shower room.
  - Open plan kitchen and lounge.
    - Neutral decor throughout.
      - Available late May 2025.