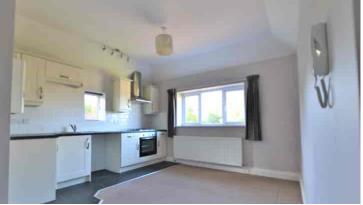

Property Cafe are delighted to offer to let this beautifully presented first floor flat situated in the popular Old town location of Bexhill, just a short distance to the Old town amenities, town centre and mainline railway station. Internally the property boasts a modern fitted kitchen with integrated oven and hob, open plan lounge/diner, a good size double bedroom and a modern shower room with low level W.C and hand wash basin. Further internal benefits include, Double glazing, gas fired central heating, electric oven and hob, security entry phone system and well looked after communal grounds. The property is available late May 2025 on a long let and a minimum annual income of £20,850 per household is required to be eligible, with viewings highly recommended. For additional information or to arrange your internal viewing, please contact our Bexhill office on 01424 224488 Option 2.

Broadband Connection Types: FTTC.

**Accessibility Types:** Not suitable for wheelchair users.

- Modern fitted kitchen with oven/hob.
  - Modern fitted shower room.
  - Open plan kitchen and lounge.
    - Neutral decor throughout.
      - Available late May 2025.