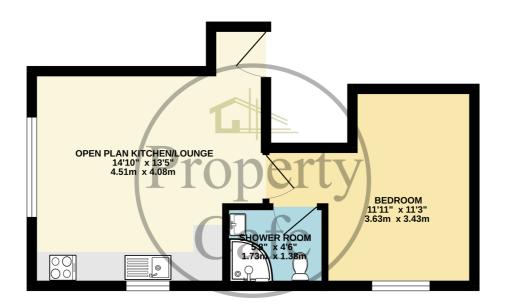

## GROUND FLOOR 289 sq.ft. (26.9 sq.m.) approx.

TOTAL FLOOR AREA: 289 sq.ft. (26.9 sq.m.) approx

Whist every attempt has been made to ensure the accuracy of the floopian contained here, measurements of doors, windows, comma and any other linens are approximate and no responsibility to lake for any error, omission or mis-statement. This plan is for floatinating purpose only and should be used as such by any prospective purchaser. The has the office the prospective purchaser. The has the open dependent of the prospective purchaser. The has the open dependent of the prospective purchaser. The has the open dependent of endinger than the open dependent of the prospective purchaser. The has the open dependent of endinger than the open dependent of the prospective purchaser.