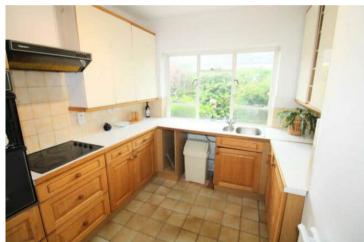

The interior of this well-presented property comprises 2 spacious reception rooms, a utility room, kitchen, 3 bedrooms, a renovated bathroom and WC's with access to the garage. The first floor consists of 2 bedrooms with dormer windows. The exterior boasts a private large garden, perfect for enjoying the summer months.