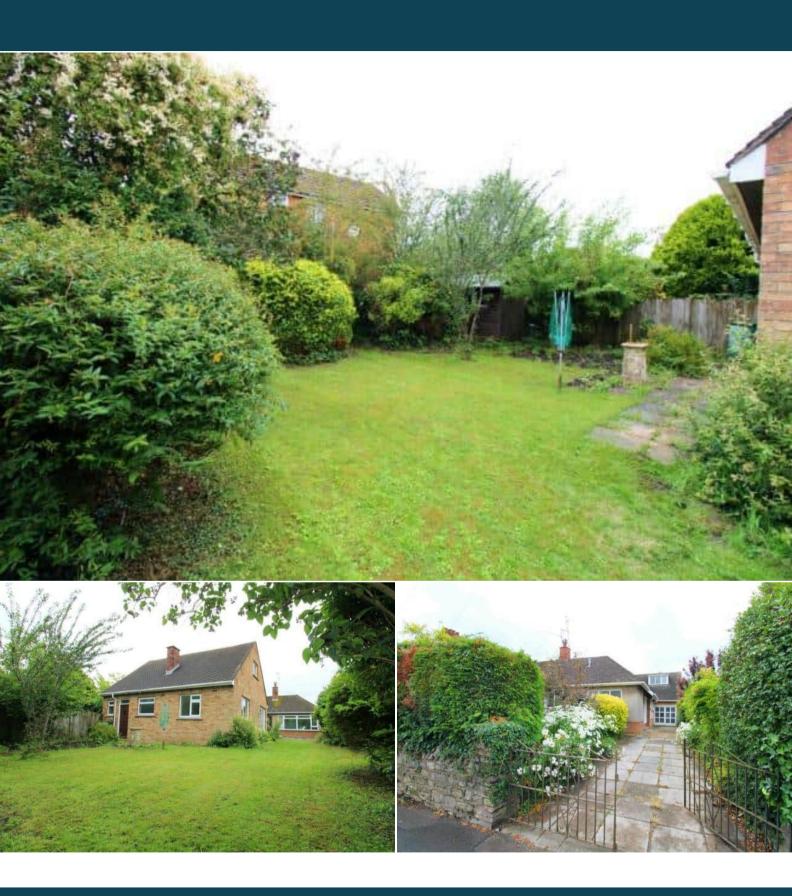

The interior of this well-presented property comprises 2 spacious reception rooms, a utility room, kitchen, 3 bedrooms, a renovated bathroom and WC's with access to the garage. The first floor consists of 2 bedrooms with dormer windows. The exterior boasts a private large garden, perfect for enjoying the summer months.