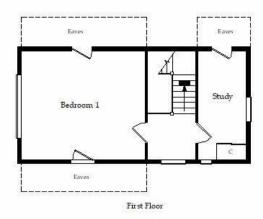

The interior of this well-presented property comprises 2 spacious reception rooms, a utility room, kitchen, 3 bedrooms, a renovated bathroom and WC's with access to the garage. The first floor consists of 2 bedrooms with dormer windows. The exterior boasts a private large garden, perfect for enjoying the summer months.

Paying this fee ensures that the seller takes their property off the market and reserves it exclusively for you, therefore eliminating the

This drawing is for illustrative purposes only (not to scale)

Copyright © 2023 ViewPlan.co.uk (Ref. VP56-7GS-1, Ren: Org)