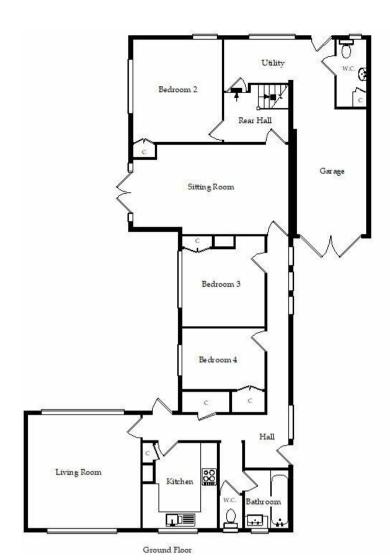

The interior of this well-presented property comprises 2 spacious reception rooms, a utility room, kitchen, 3 bedrooms, a renovated bathroom and WC's with access to the garage. The first floor consists of 2 bedrooms with dormer windows. The exterior boasts a private large garden, perfect for enjoying the summer months.

Paying this fee ensures that the seller takes their property off the market and reserves it exclusively for you, therefore eliminating the

This drawing is for illustrative purposes only (not to scale)

Copyright © 2023 ViewPlan.co.uk (Ref. VP56-7GS-1, Ren: Org)