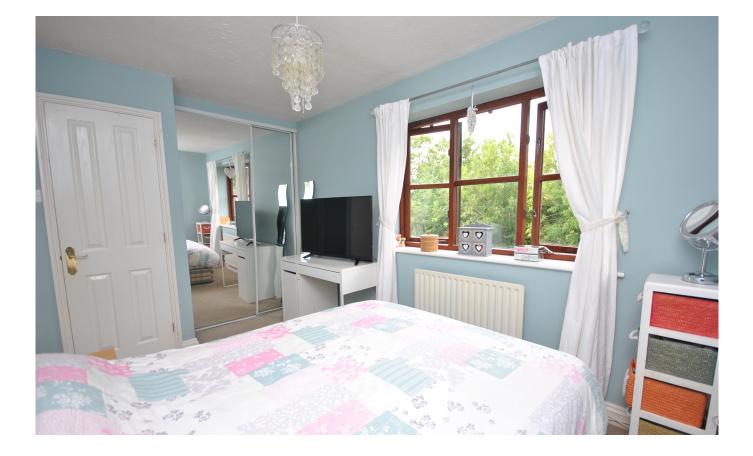

The first floor houses the three bedrooms and the bathroom facilities. The principle bedroom is a front facing room with two fitted wardrobes. The are are two further bedrooms with garden views which include a double and a single. The family bathroom is a side aspect room and is fitted with a WC, pedestal sink, and panelled bath with overhead shower.