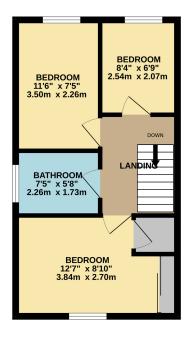

The first floor houses the three bedrooms and the bathroom facilities. The principle bedroom is a front facing room with two fitted wardrobes. The are are two further bedrooms with garden views which include a double and a single. The family bathroom is a side aspect room and is fitted with a WC, pedestal sink, and panelled bath with overhead shower.

GROUND FLOOR 702 sq.ft. (65.2 sq.m.) approx.

1ST FLOOR 370 sq.ft. (34.3 sq.m.) approx.

TOTAL FLOOR AREA : 1071 sq.ft. (99.5 sq.m.) approx. Whilst every attempt has been made to ensure the accuracy of the floorpian contained here, measurements of doors, windows, rooms and any other items are approximate and no responsibility is taken for any error, omission or mis-statement. This plan is for illustrative purposes only and should be used as such by any prospective purchaser. The services, systems and appliances shown have not been tested and no guarantee as to their operability or efficiency can be given. Made with Heropyc C6020