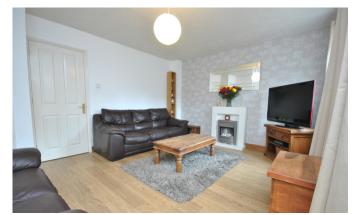

## £299,950 Freehold

DESCRIPTION Set in the heart of the village and within walking distance of all village amenities is this well proportioned three bedroom home. Entering form the front you are welcomed into a spacious hall. Immediately on the right there is a cloak room is found housing a WC and pedestal sink. The kitchen is a front aspect room with space for white appliances, a breakfast table and fitted with a range of wall and base units. The living room is a bright room at the back of the house with access into an under stair cupboard and into the conservatory and with garden views. The conservatory is a bright and airy room with patio doors opening into the garden and with windows providing garden views

The first floor houses the three bedrooms and the bathroom facilities. The principle bedroom is a front facing room with two fitted wardrobes. The are are two further bedrooms with garden views which include a double and a single. The family bathroom is a side aspect room and is fitted with a WC, pedestal sink, and panelled bath with overhead shower.