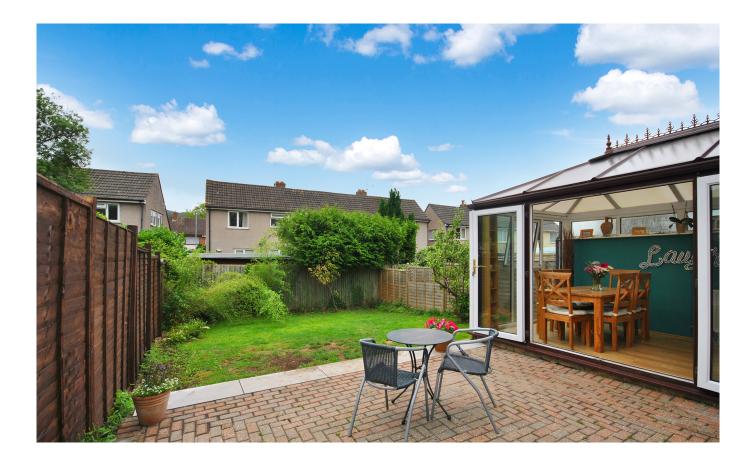

OUTSIDE The front of the property is access down a driveway where off street parking is provided for a couple of vehicles parked tandem. There is an archway that leads to the front of the property with a paved pathway and a selection of mature plants. The garage is accessed through an up and over door. The garage is currently split into two and separated with a partition wall with the front section currently being used for storage and the back being used as a study/garden room. The rear garden is fully enclosed and is mostly laid to grass with a patio area at top which is perfect for al fresco dining.