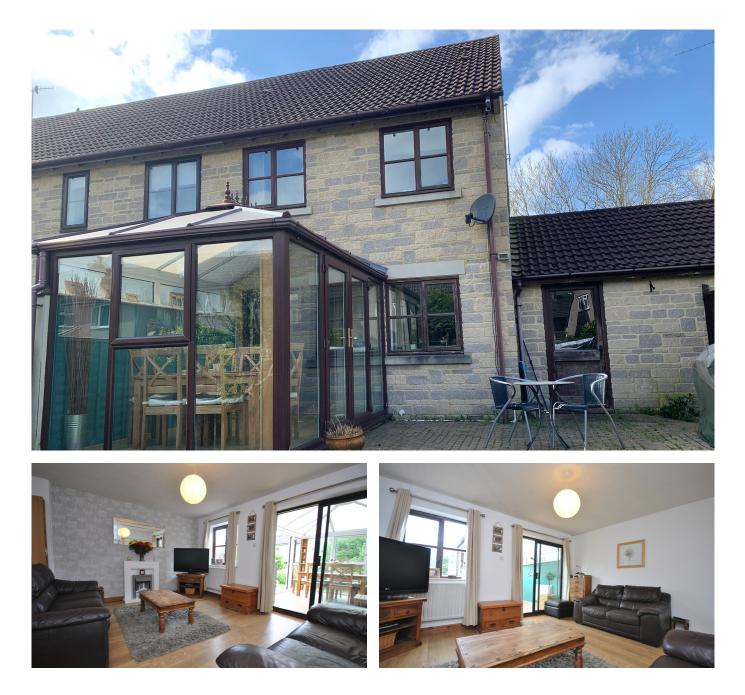

# £299,950 Freehold

Set in the centre of the village, within walking distance of all amenities and all three schools is this three bedroom property. Ideal for first time buyers, families and investors alike is this well equipped home benefitting from a garage, driveway, three bedrooms, living room and conservatory.

## £299,950 Freehold

DESCRIPTION Set in the heart of the village and within walking distance of all village amenities is this well proportioned three bedroom home. Entering form the front you are welcomed into a spacious hall. Immediately on the right there is a cloak room is found housing a WC and pedestal sink. The kitchen is a front aspect room with space for white appliances, a breakfast table and fitted with a range of wall and base units. The living room is a bright room at the back of the house with access into an under stair cupboard and into the conservatory and with garden views. The conservatory is a bright and airy room with patio doors opening into the garden and with windows providing garden views

The first floor houses the three bedrooms and the bathroom facilities. The principle bedroom is a front facing room with two fitted wardrobes. The are are two further bedrooms with garden views which include a double and a single. The family bathroom is a side aspect room and is fitted with a WC, pedestal sink, and panelled bath with overhead shower.

OUTSIDE The front of the property is access down a driveway where off street parking is provided for a couple of vehicles parked tandem. There is an archway that leads to the front of the property with a paved pathway and a selection of mature plants. The garage is accessed through an up and over door. The garage is currently split into two and separated with a partition wall with the front section currently being used for storage and the back being used as a study/garden room. The rear garden is fully enclosed and is mostly laid to grass with a patio area at top which is perfect for al fresco dining.