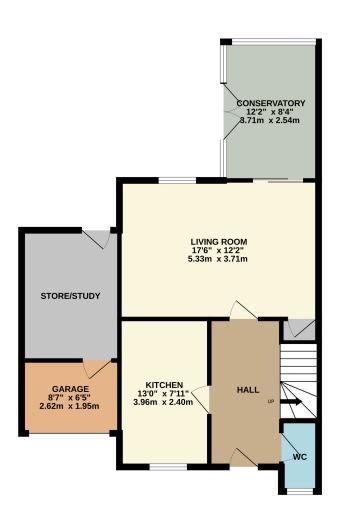

## £299,950 Freehold

DESCRIPTION Set in the heart of the village and within walking distance of all village amenities is this well proportioned three bedroom home. Entering form the front you are welcomed into a spacious hall. Immediately on the right there is a cloak room is found housing a WC and pedestal sink. The kitchen is a front aspect room with space for white appliances, a breakfast table and fitted with a range of wall and base units. The living room is a bright room at the back of the house with access into an under stair cupboard and into the conservatory and with garden views. The conservatory is a bright and airy room with patio doors opening into the garden and with windows providing garden views

OUTSIDE The front of the property is access down a driveway where off street parking is provided for a couple of vehicles parked tandem. There is an archway that leads to the front of the property with a paved pathway and a selection of mature plants. The garage is accessed through an up and over door. The garage is currently split into two and separated with a partition wall with the front section currently being used for storage and the back being used as a study/garden room. The rear garden is fully enclosed and is mostly laid to grass with a patio area at top which is perfect for al fresco dining.

GROUND FLOOR 702 sq.ft. (65.2 sq.m.) approx.

1ST FLOOR 370 sq.ft. (34.3 sq.m.) approx.

TOTAL FLOOR AREA : 1071 sq.ft. (99.5 sq.m.) approx. Whilst every attempt has been made to ensure the accuracy of the floorpian contained here, measurements of doors, windows, rooms and any other items are approximate and no responsibility is taken for any error, omission or mis-statement. This plan is for illustrative purposes only and should be used as such by any prospective purchaser. The services, systems and appliances shown have not been tested and no guarantee as to their operability or efficiency can be given. Made with Heropyc C6020