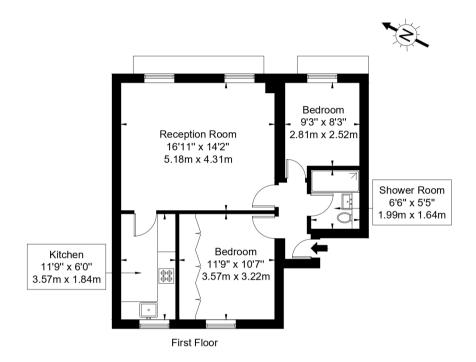

# **Gloucester Place, NW1 6DX**

Approx Gross Internal Area = 56.7 sq m / 610 sq ft
Balcony = 4 sq m / 43 sq ft
Total = 60.7 sq m / 653 sq ft

Ref: Copyright PLAN

The Floor plan is not to scale and measurements and areas shown are approximate and therefore should be used for illustrative purposes only. The plan has been prepared in accordance with the RICS code of Measuring Practice and whilst we have confidence in the information produced it must not be relied on. If there is any aspect of particular importance, you should carry out or commission your own inspection of the property.